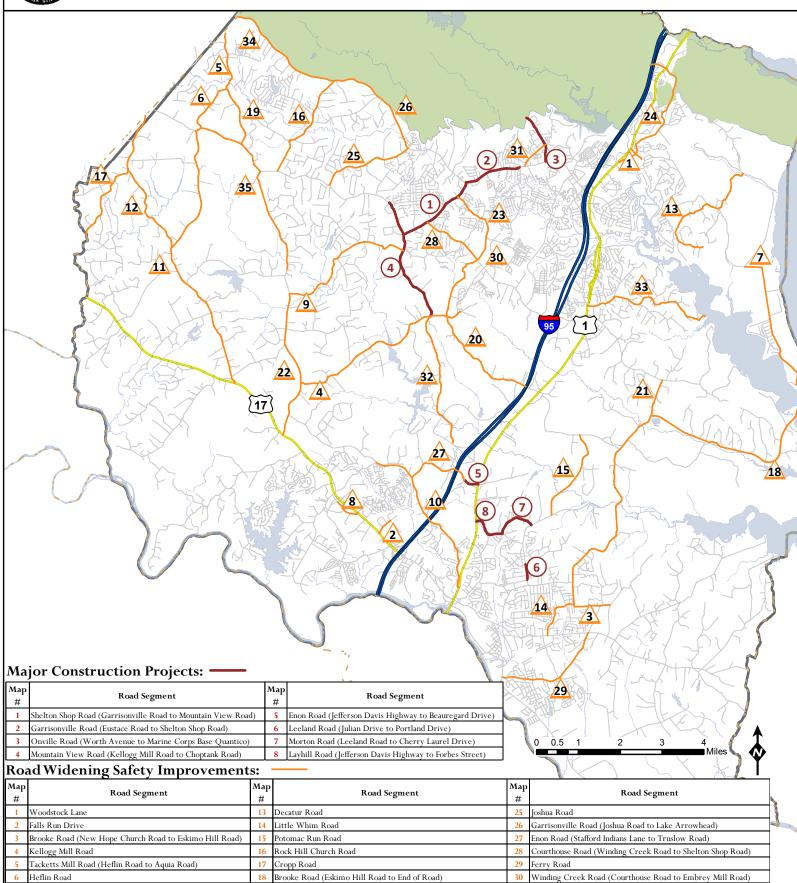

Brent Point Road (Arkendale Road Road to End of Road)

Truslow Road (Cambridge Street to Berea Church Road)

Hartwood Road

Spotted Tavern Road

## Stafford County 2019 Transportation Bond Referendum Major Construction Projects & Road Widening Safety Improvements

Tacketts Mill Road (Poplar Road to Heflin Road)

Poplar Road (Warrenton Road to Stefaniga Road)

Winding Creek Road (Embrey Mill Road to Shelton Shop Road)

Ramoth Church Road

24 Telegraph Road

Barrett Heights Road

Mountain View Road (Centreport Parkway to Kellogg Mill Road)

Garrisonville Road (Lake Arrowhead to Fauquier County)

Poplar Road (Stefaniga Road to Hartwood Road)