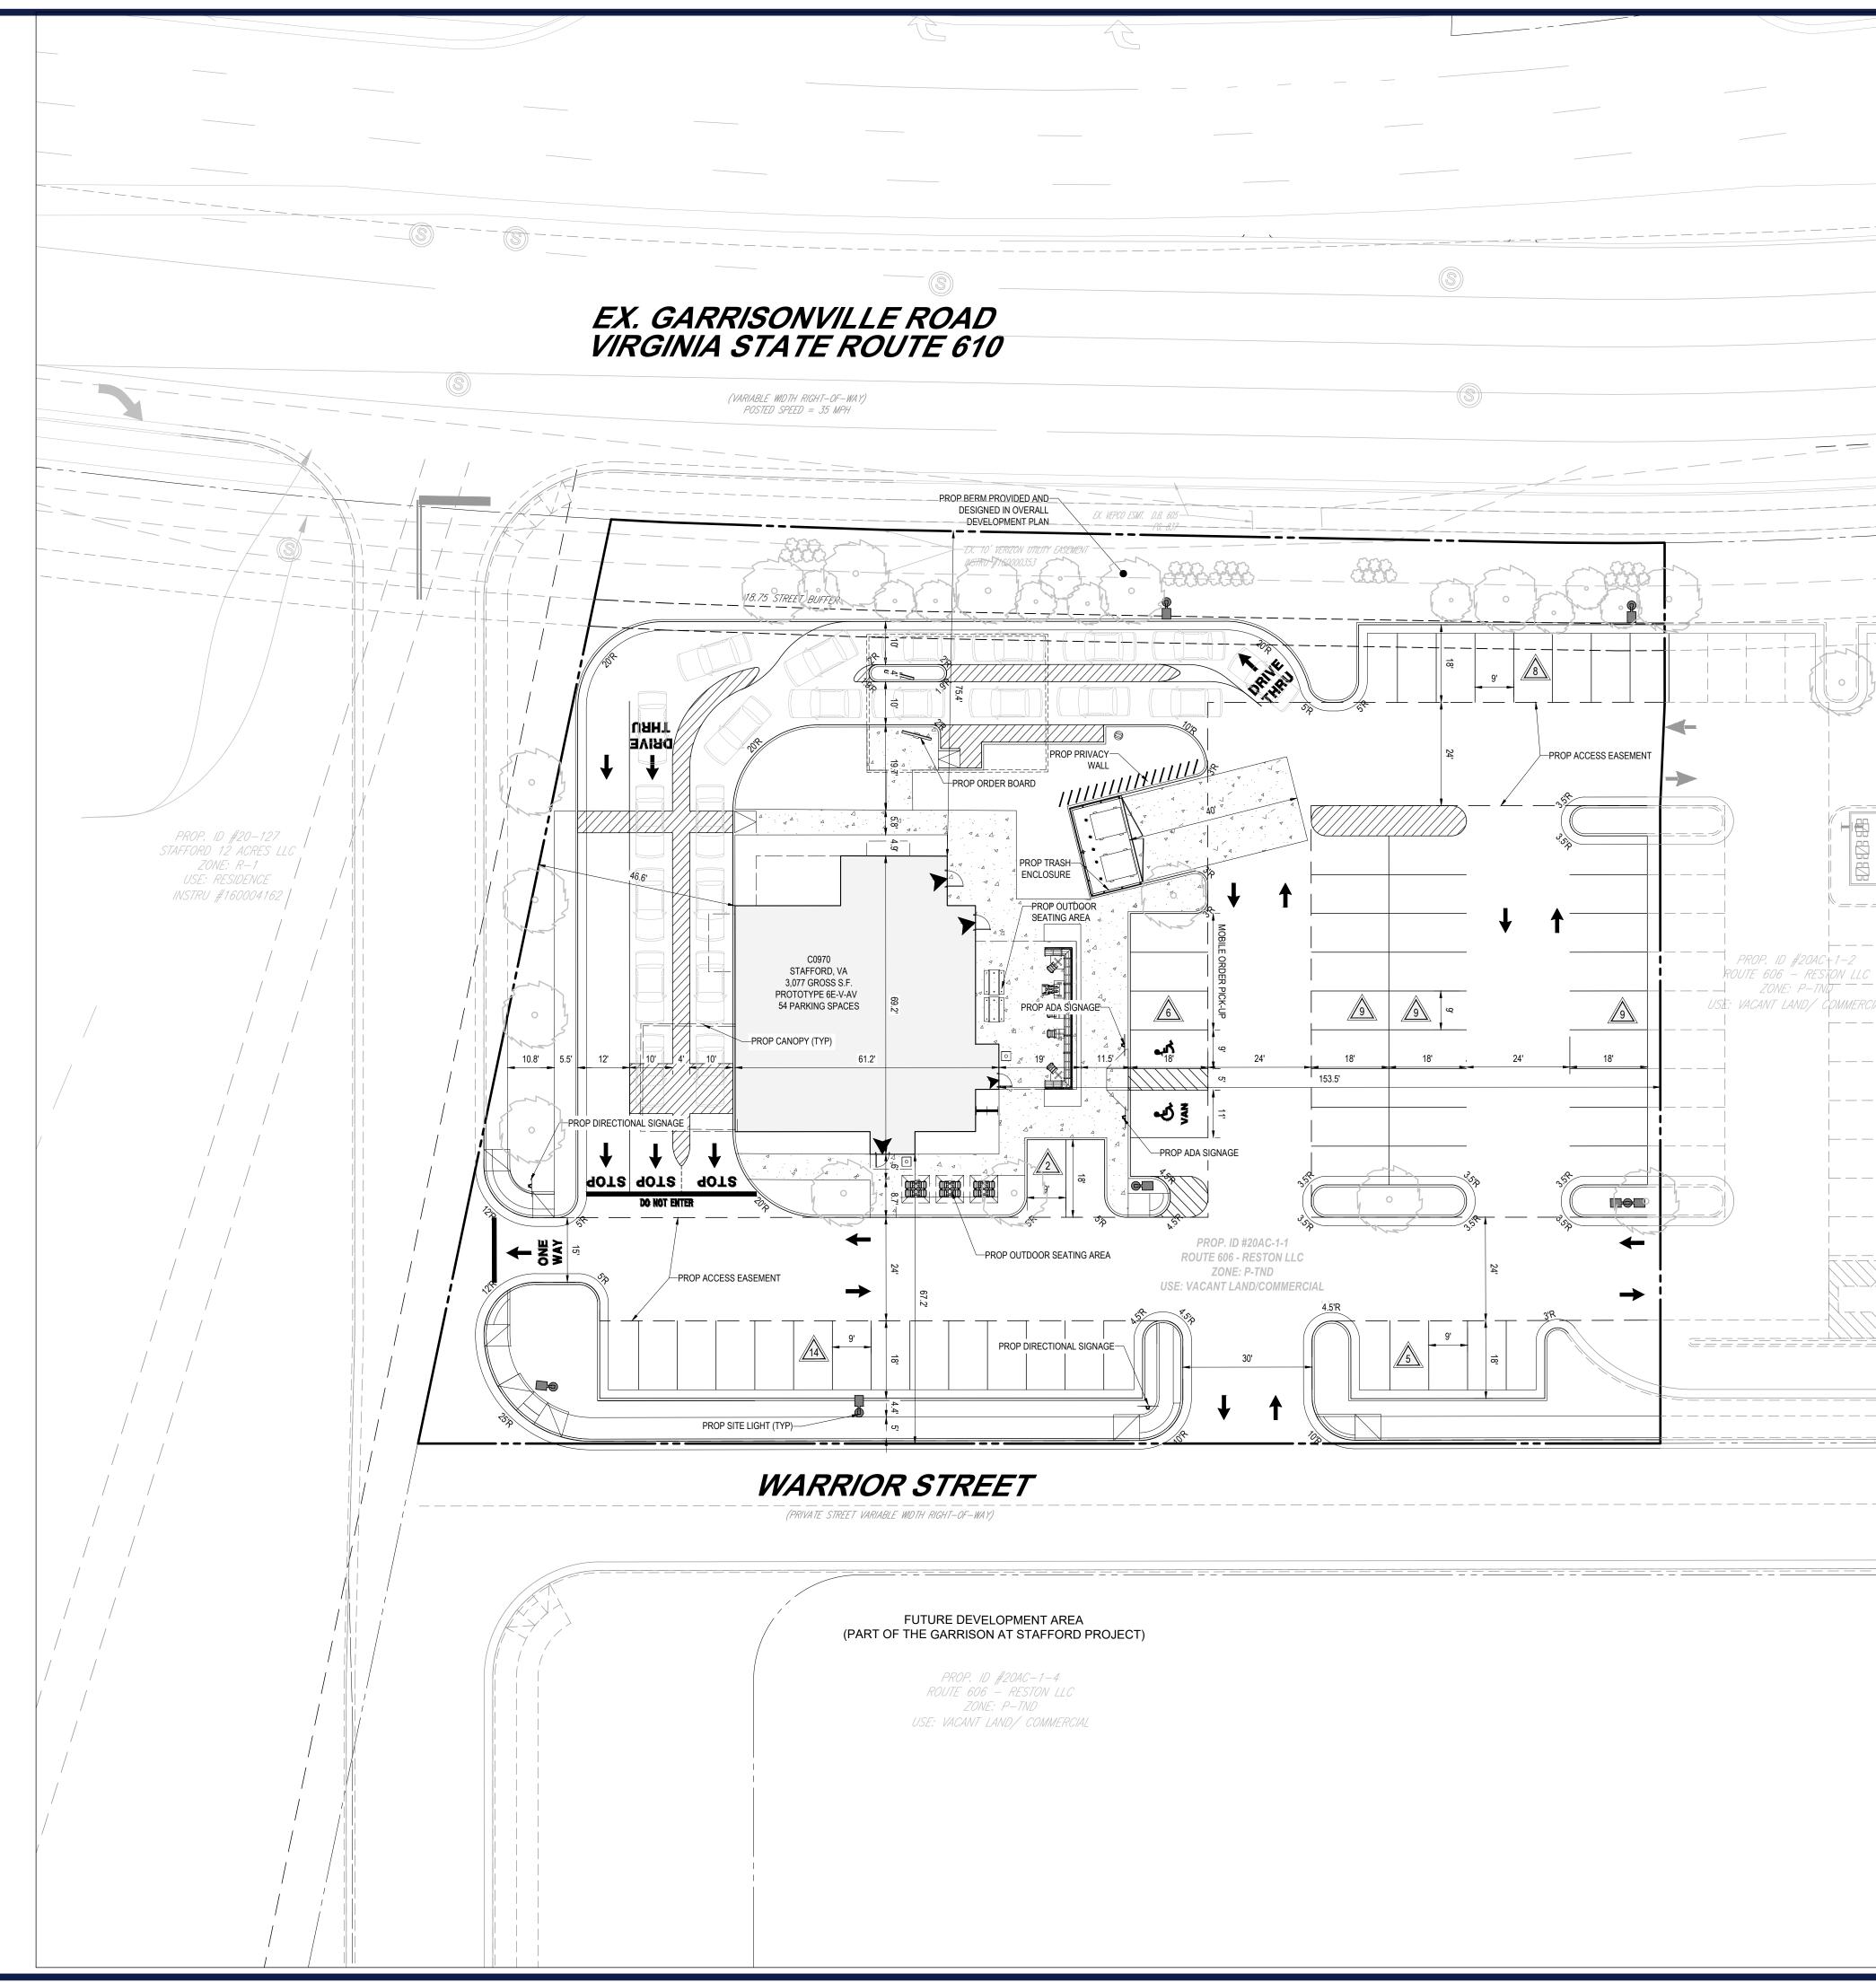

### **CUP NOTES**

- 1. THIS GDP HAS NOT BEEN REVIEWED FOR FULL COMPLIANCE WITH THE STAFFORD COUNTY ORDINANCE AT THIS TIME. ALL PROPOSED SITE IMPROVEMENTS SHOWN ON THIS PLAN MAY BE AMENDED BY THE OWNERS TO FULFILL REQUIREMENTS OF FINAL ENGINEERING, OR COMPLIANCE WITH CURRENT STATE AGENCY REGULATIONS AND/OR COUNTY DEVELOPMENT REGULATIONS / STANDARDS IN PLACE AT THE TIME OF SITE PLAN SUBMISSION.
- 2. ALL PLANTINGS SHOWN ARE FOR CONCEPTUAL PURPOSES ONLY. ALL BUFFER YARDS AND LANDSCAPING WILL BE PROVIDED IN ACCORDANCE WITH CURRENT STAFFORD COUNTY DEVELOPMENT STANDARDS IN PLACE AT THE TIME OF SITE PLAN SUBMISSION.
- 3. ANY EXISTING PUBLIC WATER AND SANITARY SEWER LINES AND APPURTENANCES, THAT WILL BE IN CONFLICT WITH THE PROPOSED IMPROVEMENTS/PERMANENT STRUCTURES, SHALL BE RELOCATED. ADDITIONALLY, ANY RELATED EASEMENTS WILL BE VACATED AND REDEDICATED.
- 4. THE PROPOSED RAISING CANES WITH DRIVE THRU BUILDING IS 3,077 GSF± WITH 1 STORY AND A BUILDING HEIGHT OF 25 FEET. THERE ARE 22 PROPOSED STACKING SPACES WITHIN THE CONDITIONAL USE PERMIT LIMITS. THE CONDITIONAL USE PERMIT AREA IS  $\pm$  56,256 SF = 1.29 AC.
- 5. SITE 20-AC-1-1 IS WITHIN THE OVERALL DEVELOPMENT "THE GARRISON AT STAFFORD" PROJECT BEING DEVELOPED BY THE PENCE GROUP.
- 6. CODE COMPLIANT LANDSCAPE, SCREENING BERM, AND SIGNAGE DESIGNED AND PROVIDED BY OVERALL DEVELOPMENT PLAN REFERENCED ABOVE.

#### **ZONING INFORMATION AND NOTES:**

| ZONE:<br>USE:<br>OVERLAY: | PTND - PLANNED-TRADITIONAL NEIGHBORHOOD<br>FAST FOOD RESTAURANT WITH DRIVE-THRU FACILITY<br>HIGHWAY CORRIDOR OVERLAY DISTRICT |          |           |  |
|---------------------------|-------------------------------------------------------------------------------------------------------------------------------|----------|-----------|--|
| BULK REQUIREMENT          | -S:                                                                                                                           | REQUIRED | PROPOSED  |  |
| BUILDING FAR              |                                                                                                                               | 0.7 MAX  | 0.05      |  |
| MIN. BUILDING SETB.       | ACK                                                                                                                           |          |           |  |
|                           | SIDE SETBACK (EAST)                                                                                                           | 0'       | 153.5'±   |  |
|                           | FRONT SETBACK (NORTH)                                                                                                         | 18.75'   | 75.4'±    |  |
|                           | REAR SETBACK (SOUTH)                                                                                                          | 0'       | 67.2'±    |  |
|                           | SIDE SETBACK (WEST)                                                                                                           | 0'       | 46.6'±    |  |
| PARKING REQUIREM          |                                                                                                                               |          |           |  |
|                           | 11 SPACES / 1,000 GFA                                                                                                         | 34       | 54        |  |
| 11                        | SPACES X 3.077 = 34 SPACES                                                                                                    |          |           |  |
|                           | ACCESSIBLE SPACES                                                                                                             | 3        | 2         |  |
|                           | STACKING SPACES                                                                                                               |          | 15+7 EXPO |  |
| MAX. BUILDING HEIG        | 60'*                                                                                                                          | 25'±     |           |  |
| OPEN SPACE RATIO          |                                                                                                                               | 0.25     | 0.28      |  |
| * PER REZONING DO         | DCUMENTS FOR RC21153747                                                                                                       |          |           |  |