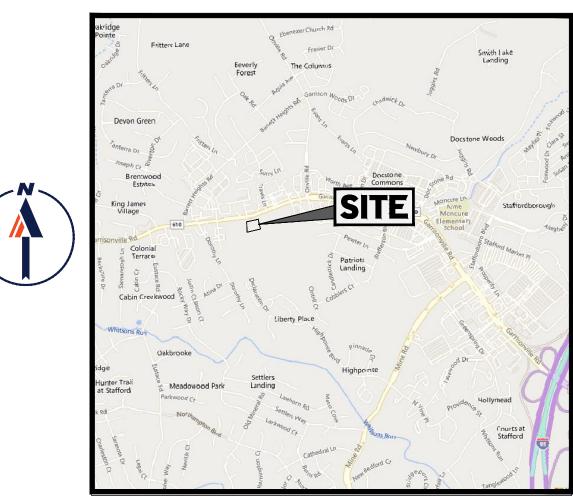

# **RAISING CANES #C0970**

PROPOSED

LOCATION OF SITE **425 GARRISONVILLE ROAD STAFFORD, VA 22556 GARRISONVILLE ELECTION DISTRICT** TM: 20AC-1-1

LOCATION MAP SCALE: 1" = 2,000 PLAN REFERENCE: MICROSOFT CORPORATION