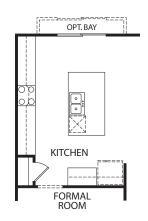

## Wycliff

Wycliff B

**Main Level** 

**Optional Sunroom** 

**Optional Extended Kitchen** 

Optional Bedroom #5 vs. Flex Room/ Study

Optional Sitting Room and Owner's Super W.I.C. vs. Bedroom #4