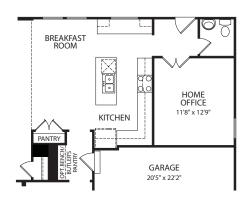

#### **Main Level**

Optional Bedroom #6 and Full Bath

**Optional Home Office** 

**Optional Kitchen Extension with Family Foyer** 

**Second Level** 

Optional Bedroom #5 with Full Bath

**Optional Shared Bath** 