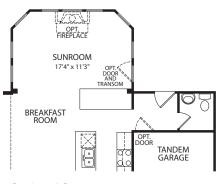

#### by Drees Homes

**Optional Sunroom** 

**Optional Sunroom with Family Foyer** 

#### **Main Level**

Optional Bedroom #6 and Full Bath

**Optional Home Office** 

**Optional Kitchen Extension with Family Foyer** 

**Second Level** 

Optional Bedroom #5 with Full Bath

**Optional Shared Bath** 