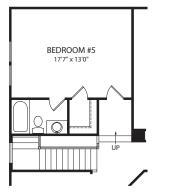

## Wycliff

Wycliff B

**Main Level** 

**Optional Sunroom** 

**Optional Extended Kitchen** 

Optional Bedroom #5 vs. Flex Room/ Study

Optional Sitting Room and Owner's Super W.I.C. vs. Bedroom #4