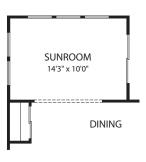

## Wycliff

Wycliff B

**Main Level** 

**Optional Sunroom** 

**Optional Extended Kitchen** 

Optional Bedroom #5 vs. Flex Room/ Study

Optional Sitting Room and Owner's Super W.I.C. vs. Bedroom #4