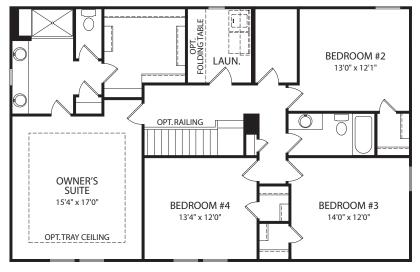

#### **Main Level**

Optional Bedroom #6 and Full Bath

**Optional Home Office** 

**Optional Kitchen Extension with Family Foyer** 

**Second Level** 

Optional Bedroom #5 with Full Bath

**Optional Shared Bath** 