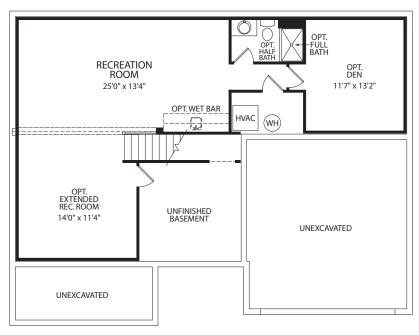

**Optional Lower Level Bedroom** (Not available with Tandem Garage)

#### **Optional Finished Lower Level**

#### **Optional Lower Level Media Room**

(Not available with Tandem Garage)