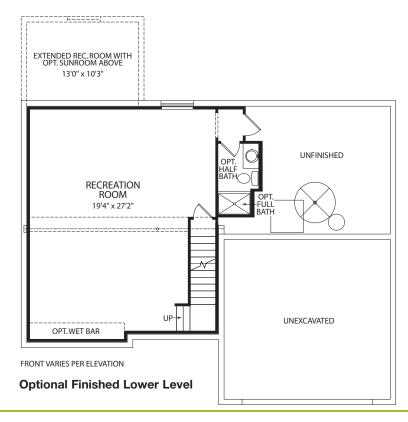

#### **Optional Finished Lower Level**

**Optional Shared Bath** 

Optional Full Bath at Bedroom #2

**Optional Deluxe Bath** 

**Optional Garden Bath** 