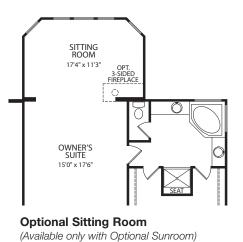

## Wycliff

Wycliff B

**Main Level** 

**Optional Sunroom** 

**Optional Extended Kitchen** 

Optional Bedroom #5 vs. Flex Room/ Study

Optional Sitting Room and Owner's Super W.I.C. vs. Bedroom #4