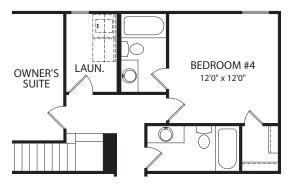

## Wycliff

Wycliff B

**Main Level** 

**Optional Sunroom** 

**Optional Extended Kitchen** 

Optional Bedroom #5 vs. Flex Room/ Study

Optional Sitting Room and Owner's Super W.I.C. vs. Bedroom #4