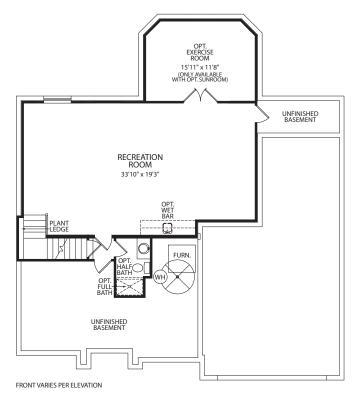

## Wycliff

Wycliff B

**Main Level** 

**Optional Sunroom** 

**Optional Extended Kitchen** 

Optional Bedroom #5 vs. Flex Room/ Study

Optional Sitting Room and Owner's Super W.I.C. vs. Bedroom #4