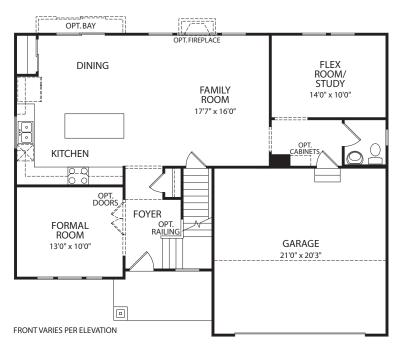

## Wycliff

Wycliff B

**Main Level** 

**Optional Sunroom** 

**Optional Extended Kitchen** 

Optional Bedroom #5 vs. Flex Room/ Study

Optional Sitting Room and Owner's Super W.I.C. vs. Bedroom #4