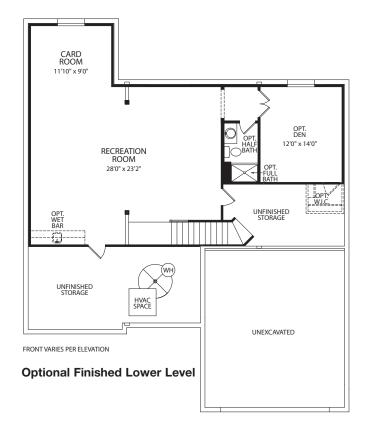

#### **Optional Finished Lower Level**

**Optional Shared Bath** 

Optional Full Bath at Bedroom #2

**Optional Deluxe Bath** 

**Optional Garden Bath** 