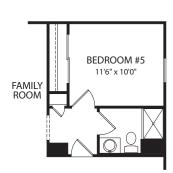

## Wycliff

Wycliff B

**Main Level** 

**Optional Sunroom** 

**Optional Extended Kitchen** 

Optional Bedroom #5 vs. Flex Room/ Study

Optional Sitting Room and Owner's Super W.I.C. vs. Bedroom #4