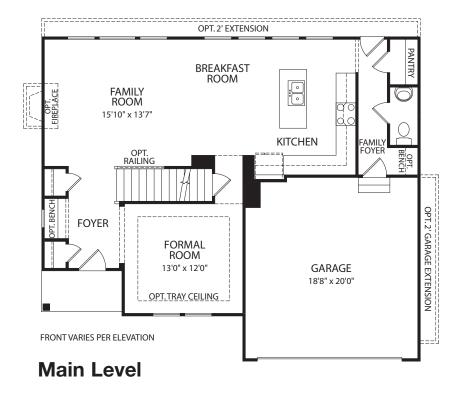

## Wycliff

Wycliff B

**Main Level** 

**Optional Sunroom** 

**Optional Extended Kitchen** 

Optional Bedroom #5 vs. Flex Room/ Study

Optional Sitting Room and Owner's Super W.I.C. vs. Bedroom #4