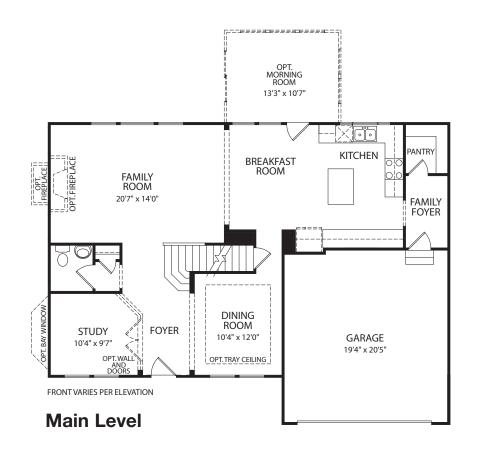

#### **Main Level**

Optional Bedroom #6 and Full Bath

**Optional Home Office** 

**Optional Kitchen Extension with Family Foyer** 

**Second Level** 

Optional Bedroom #5 with Full Bath

**Optional Shared Bath** 