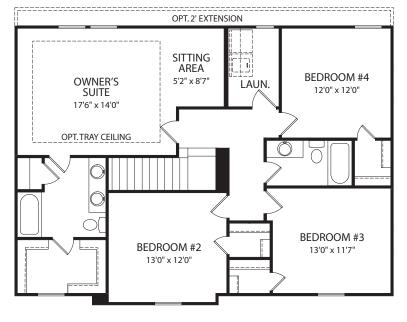

## Wycliff

Wycliff B

**Main Level** 

**Optional Sunroom** 

**Optional Extended Kitchen** 

Optional Bedroom #5 vs. Flex Room/ Study

Optional Sitting Room and Owner's Super W.I.C. vs. Bedroom #4