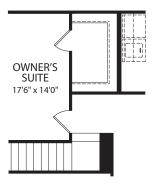

## Wycliff

Wycliff B

**Main Level** 

**Optional Sunroom** 

**Optional Extended Kitchen** 

Optional Bedroom #5 vs. Flex Room/ Study

Optional Sitting Room and Owner's Super W.I.C. vs. Bedroom #4