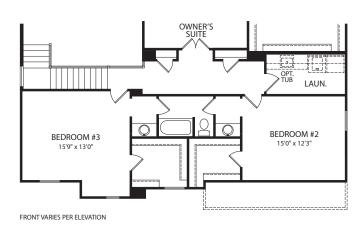

## Wycliff

Wycliff B

**Main Level** 

**Optional Sunroom** 

**Optional Extended Kitchen** 

Optional Bedroom #5 vs. Flex Room/ Study

Optional Sitting Room and Owner's Super W.I.C. vs. Bedroom #4