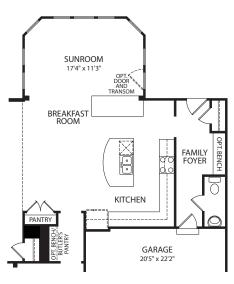

#### by Drees Homes

**Optional Sunroom** 

**Optional Sunroom with Family Foyer** 

#### **Main Level**

Optional Bedroom #6 and Full Bath

**Optional Home Office** 

**Optional Kitchen Extension with Family Foyer** 

**Second Level** 

Optional Bedroom #5 with Full Bath

**Optional Shared Bath** 