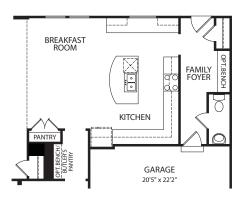

#### **Main Level**

Optional Bedroom #6 and Full Bath

**Optional Home Office** 

**Optional Kitchen Extension with Family Foyer** 

**Second Level** 

Optional Bedroom #5 with Full Bath

**Optional Shared Bath** 