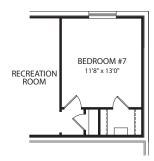

## Wycliff

Wycliff B

**Main Level** 

**Optional Sunroom** 

**Optional Extended Kitchen** 

Optional Bedroom #5 vs. Flex Room/ Study

Optional Sitting Room and Owner's Super W.I.C. vs. Bedroom #4