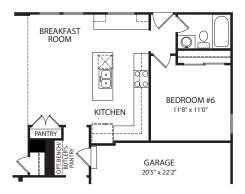

#### **Main Level**

Optional Bedroom #6 and Full Bath

**Optional Home Office** 

**Optional Kitchen Extension with Family Foyer** 

**Second Level** 

Optional Bedroom #5 with Full Bath

**Optional Shared Bath** 