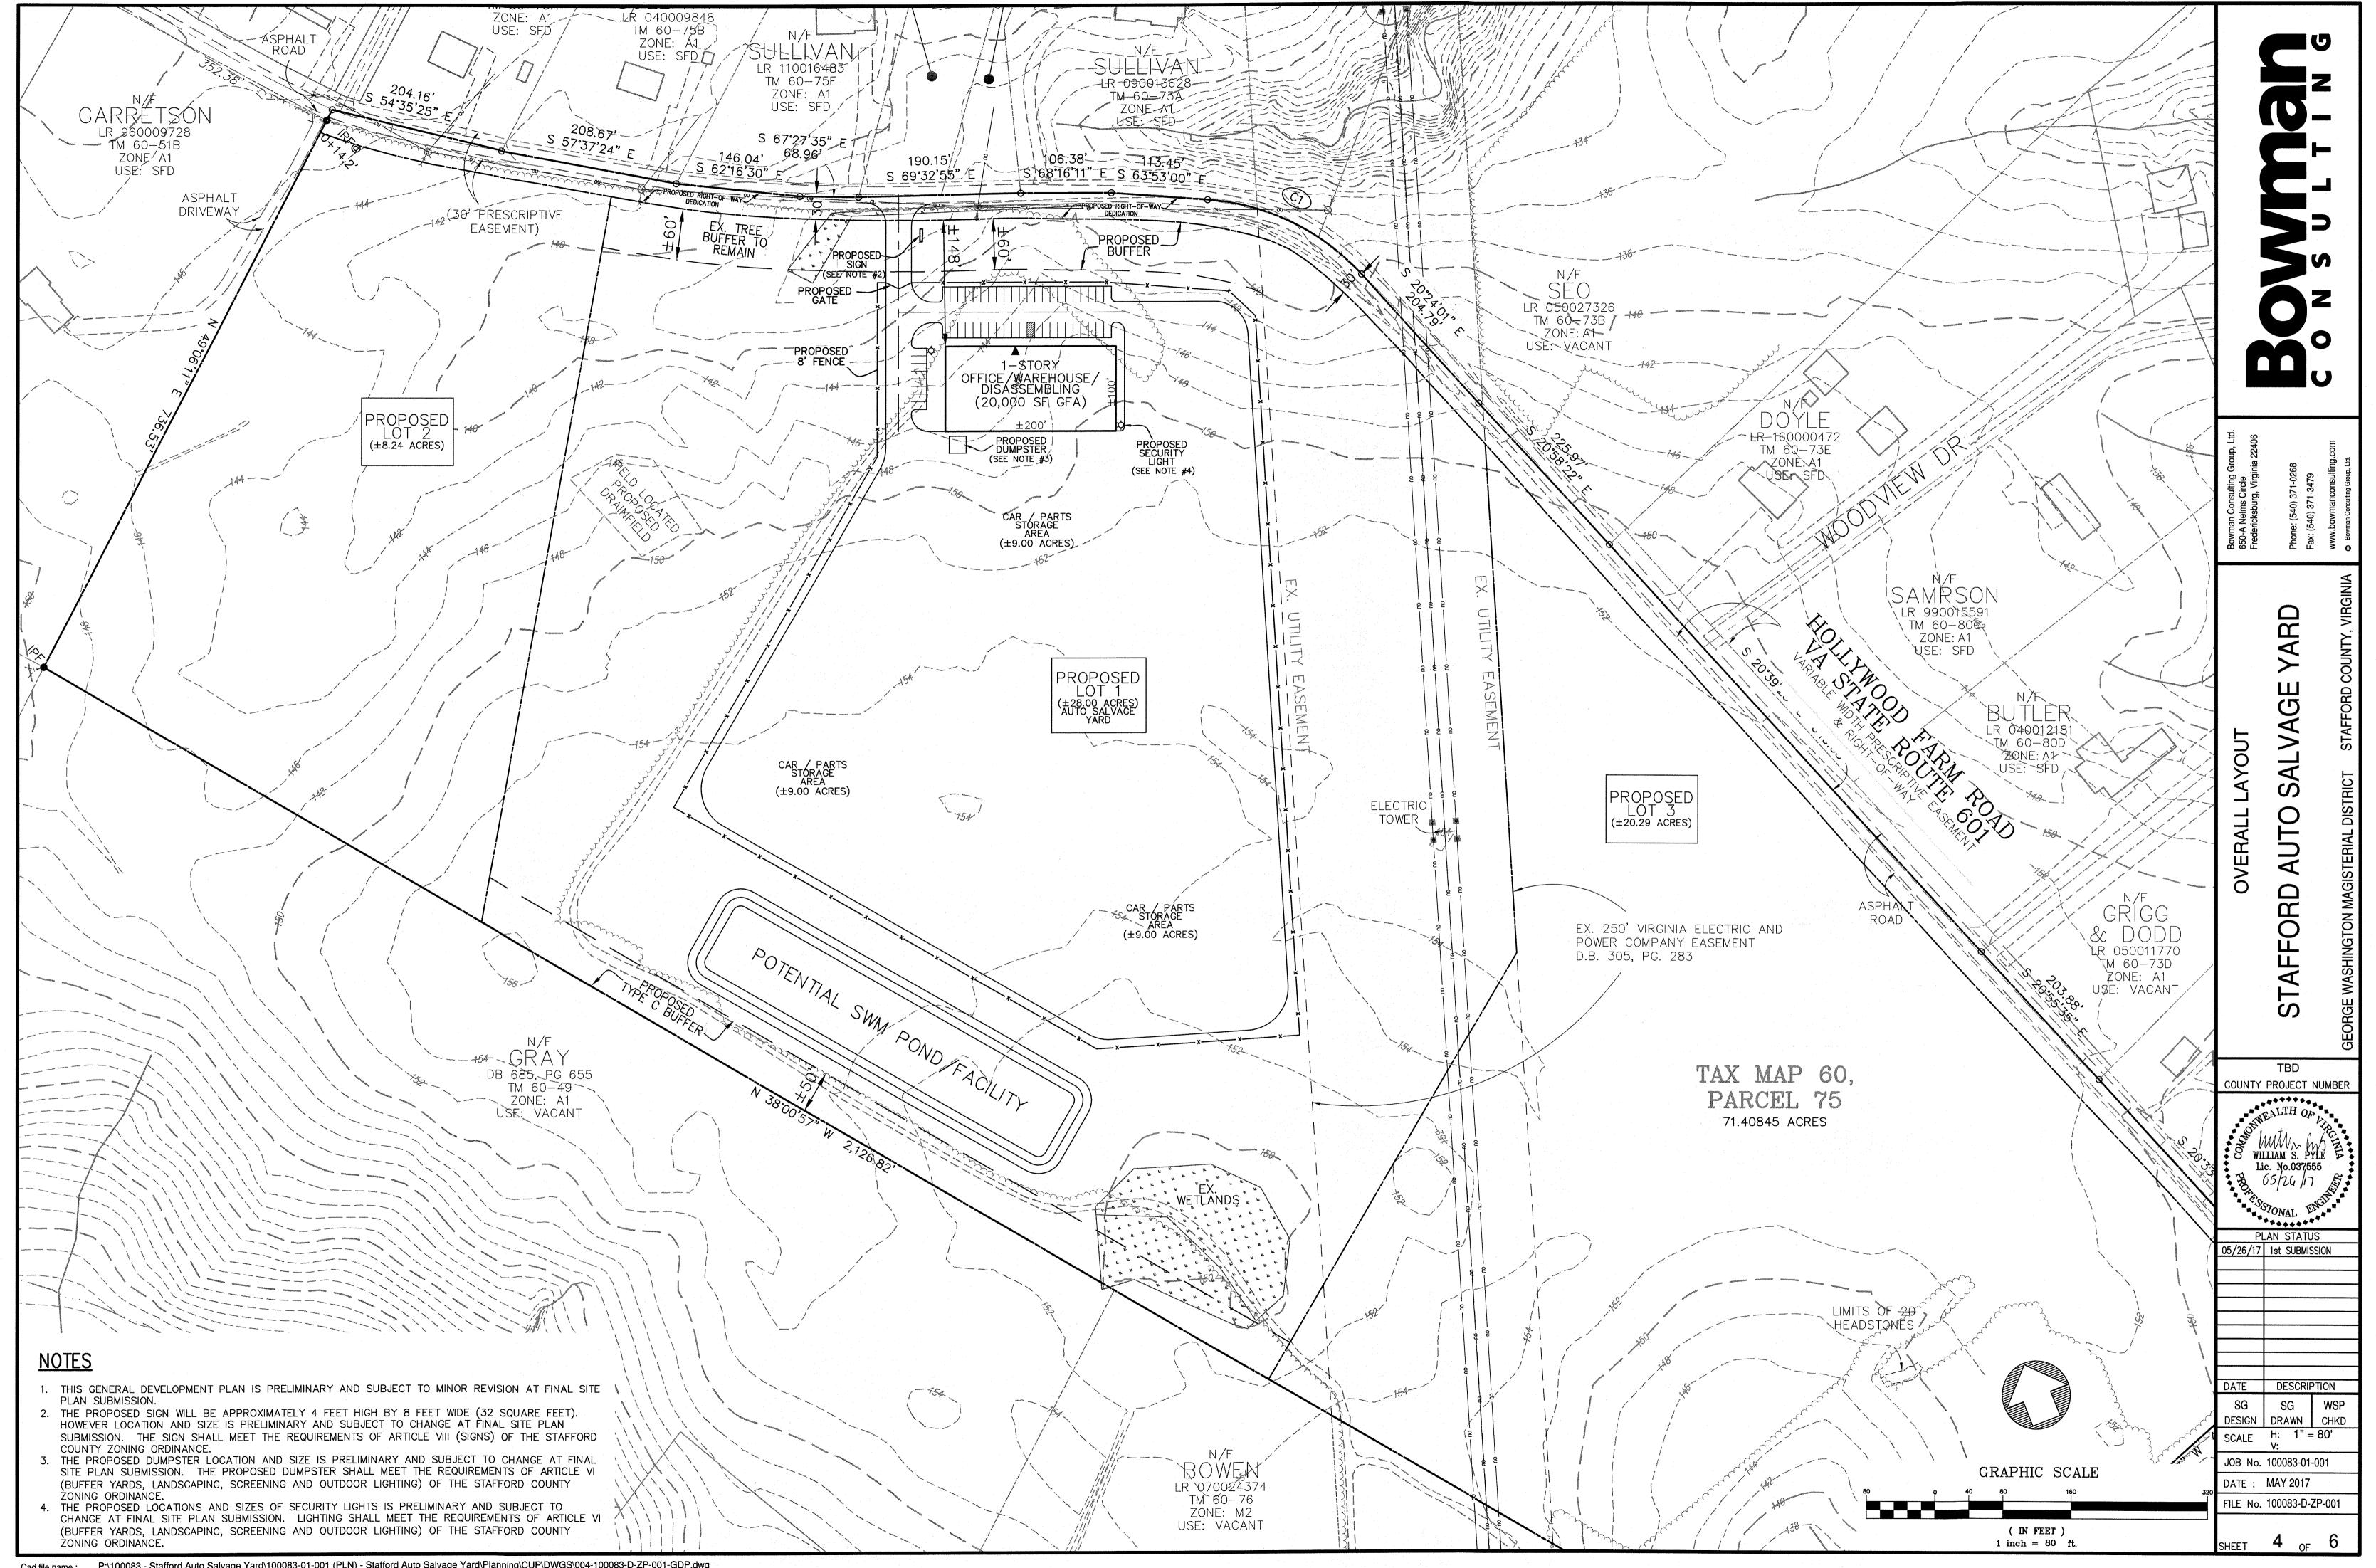

#### **TABULATIONS**

| SUBJECT PROPERTY INFO | RMATION               |  |
|-----------------------|-----------------------|--|
| PROPERTY ID:          | 60-75                 |  |
| TOTAL PARCEL SIZE:    | ±71.40845 ACRES       |  |
| CURRENT ZONING:       | M-2, HEAVY INDUSTRIAL |  |
| OWNER:                | ARIA EROUPE LLC       |  |

| BULATIONS                                                      |  |  |
|----------------------------------------------------------------|--|--|
| NO CHANGE; M-2 WITH A C.U.P.                                   |  |  |
| AUTO SALVAGE YARD                                              |  |  |
| ±28.00 ACRES                                                   |  |  |
|                                                                |  |  |
| ±32,760                                                        |  |  |
| ±57,050                                                        |  |  |
| ±89,810 SQ. FT.                                                |  |  |
| 0.50                                                           |  |  |
| ±20,000 SF GROSS FLOOR AREA                                    |  |  |
| ±0.016                                                         |  |  |
| 20% (OR ±5.60 ACRES OUT OF 28.00)                              |  |  |
| ±30% (OR ±8.50 ACRES)                                          |  |  |
|                                                                |  |  |
| ±23,500 SQ. FT.                                                |  |  |
| ±20,000 SQ. FT.                                                |  |  |
| ±390,000 SQ. FT.                                               |  |  |
| ±433,500 SQ. FT. / ±9.95 ACRES                                 |  |  |
| 35.5%                                                          |  |  |
|                                                                |  |  |
| N/A                                                            |  |  |
| N/A                                                            |  |  |
|                                                                |  |  |
| 40 FEET                                                        |  |  |
| 15 FEET; 40 FEET TO NONRESIDENTIAL                             |  |  |
| 15 FEET; 40 FEET TO NONRESIDENTIAL                             |  |  |
| 65 FEET                                                        |  |  |
|                                                                |  |  |
| 2.5 SPACES PER 1,000 SQ. FT. / GFA                             |  |  |
| $20,000 \text{ SF GFA} / 1,000 \times 2.5 = 50 \text{ SPACES}$ |  |  |
| 51 SPACES                                                      |  |  |
| 2 REQUIRED / 2 PROVIDED                                        |  |  |
| 2-12'x50' SPACES TO BE PROVIDED IN STORAGE AREA                |  |  |
|                                                                |  |  |

NOTE: TABULATIONS ARE PRELIMINARY AND SUBJECT TO MINOR REVISION WITH FINAL ENGINEERING.

#### PROPOSED INDUSTRIAL LOTS

| PROPOSED LOT #: | APPROXIMATE ACREAGE: |
|-----------------|----------------------|
| 1               | ±28.00               |
| 2               | ±8.24                |
| 3               | ±20.29               |
| 4               | ±12.82               |