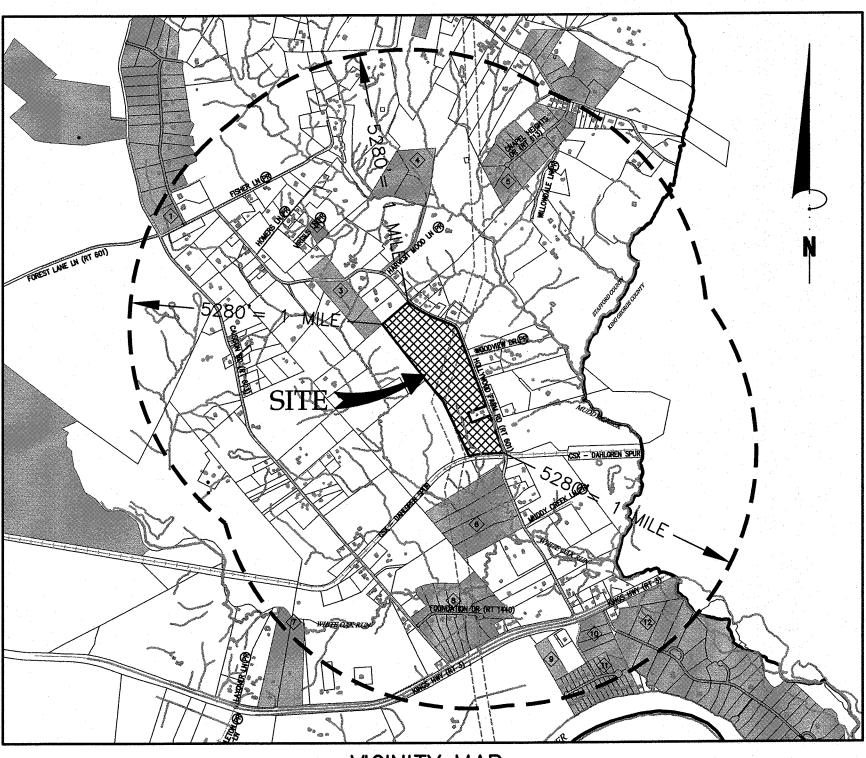

#### CIVIL ENGINEER / LAND PLANNING

BOWMAN CONSULTING GROUP 650-A NELMS CIRCLE FREDERICKSBURG, VA 22406

VICINITY MAP

SCALE: 1" = 2.000'

#### VICINTY MAP LEGEND

SYMBOLS LEGEND SUBDIVISION KEY (PR) PRIVATE STREET 1) BRIDLE LAKE ESTATES (PL) PLAT HAS BEEN RECORDED, THE ROADS ARE BEING BUILT TO STATE STANDARDS AND WILL BE TURNED <3> CONWAY OVER TO THE STATE AT A LATER DATE. 4 WILDCAT CORNER (5) CHAPEL HEIGHTS 1. NO LIBRARIES ARE LOCATED WITHIN ONE MILE OF THE SITE. 6 HOLLY WOODS 2. NO PARKS ARE LOCATED WITHIN ONE MILE OF THE SITE. (7) CARRINGTON HEIGHTS 3. NO SCHOOLS ARE LOCATED WITHIN ONE MILE OF THE SITE. 4. SUBJECT PROPERTY IS LOCATED IN THE GEORGE (8) CAISSON CROSSING WASHINGTON SUPERVISOR DISTRICT. 9 RIVER BEND 10 RIVER MEADOW SUBDIVISION NOTES: SUBDIVISIONS ARE IDENTIFIED BY SHADING ON THE VICINITY MAP ON THIS SHEET. SUBDIVISION LIST OBTAINED FROM STAFFORD COUNTY GIS RECORDS AS OF OCTOBER 5, 2015. SUBDIVISIONS MAY OR MAY NOT BE RECORDED.