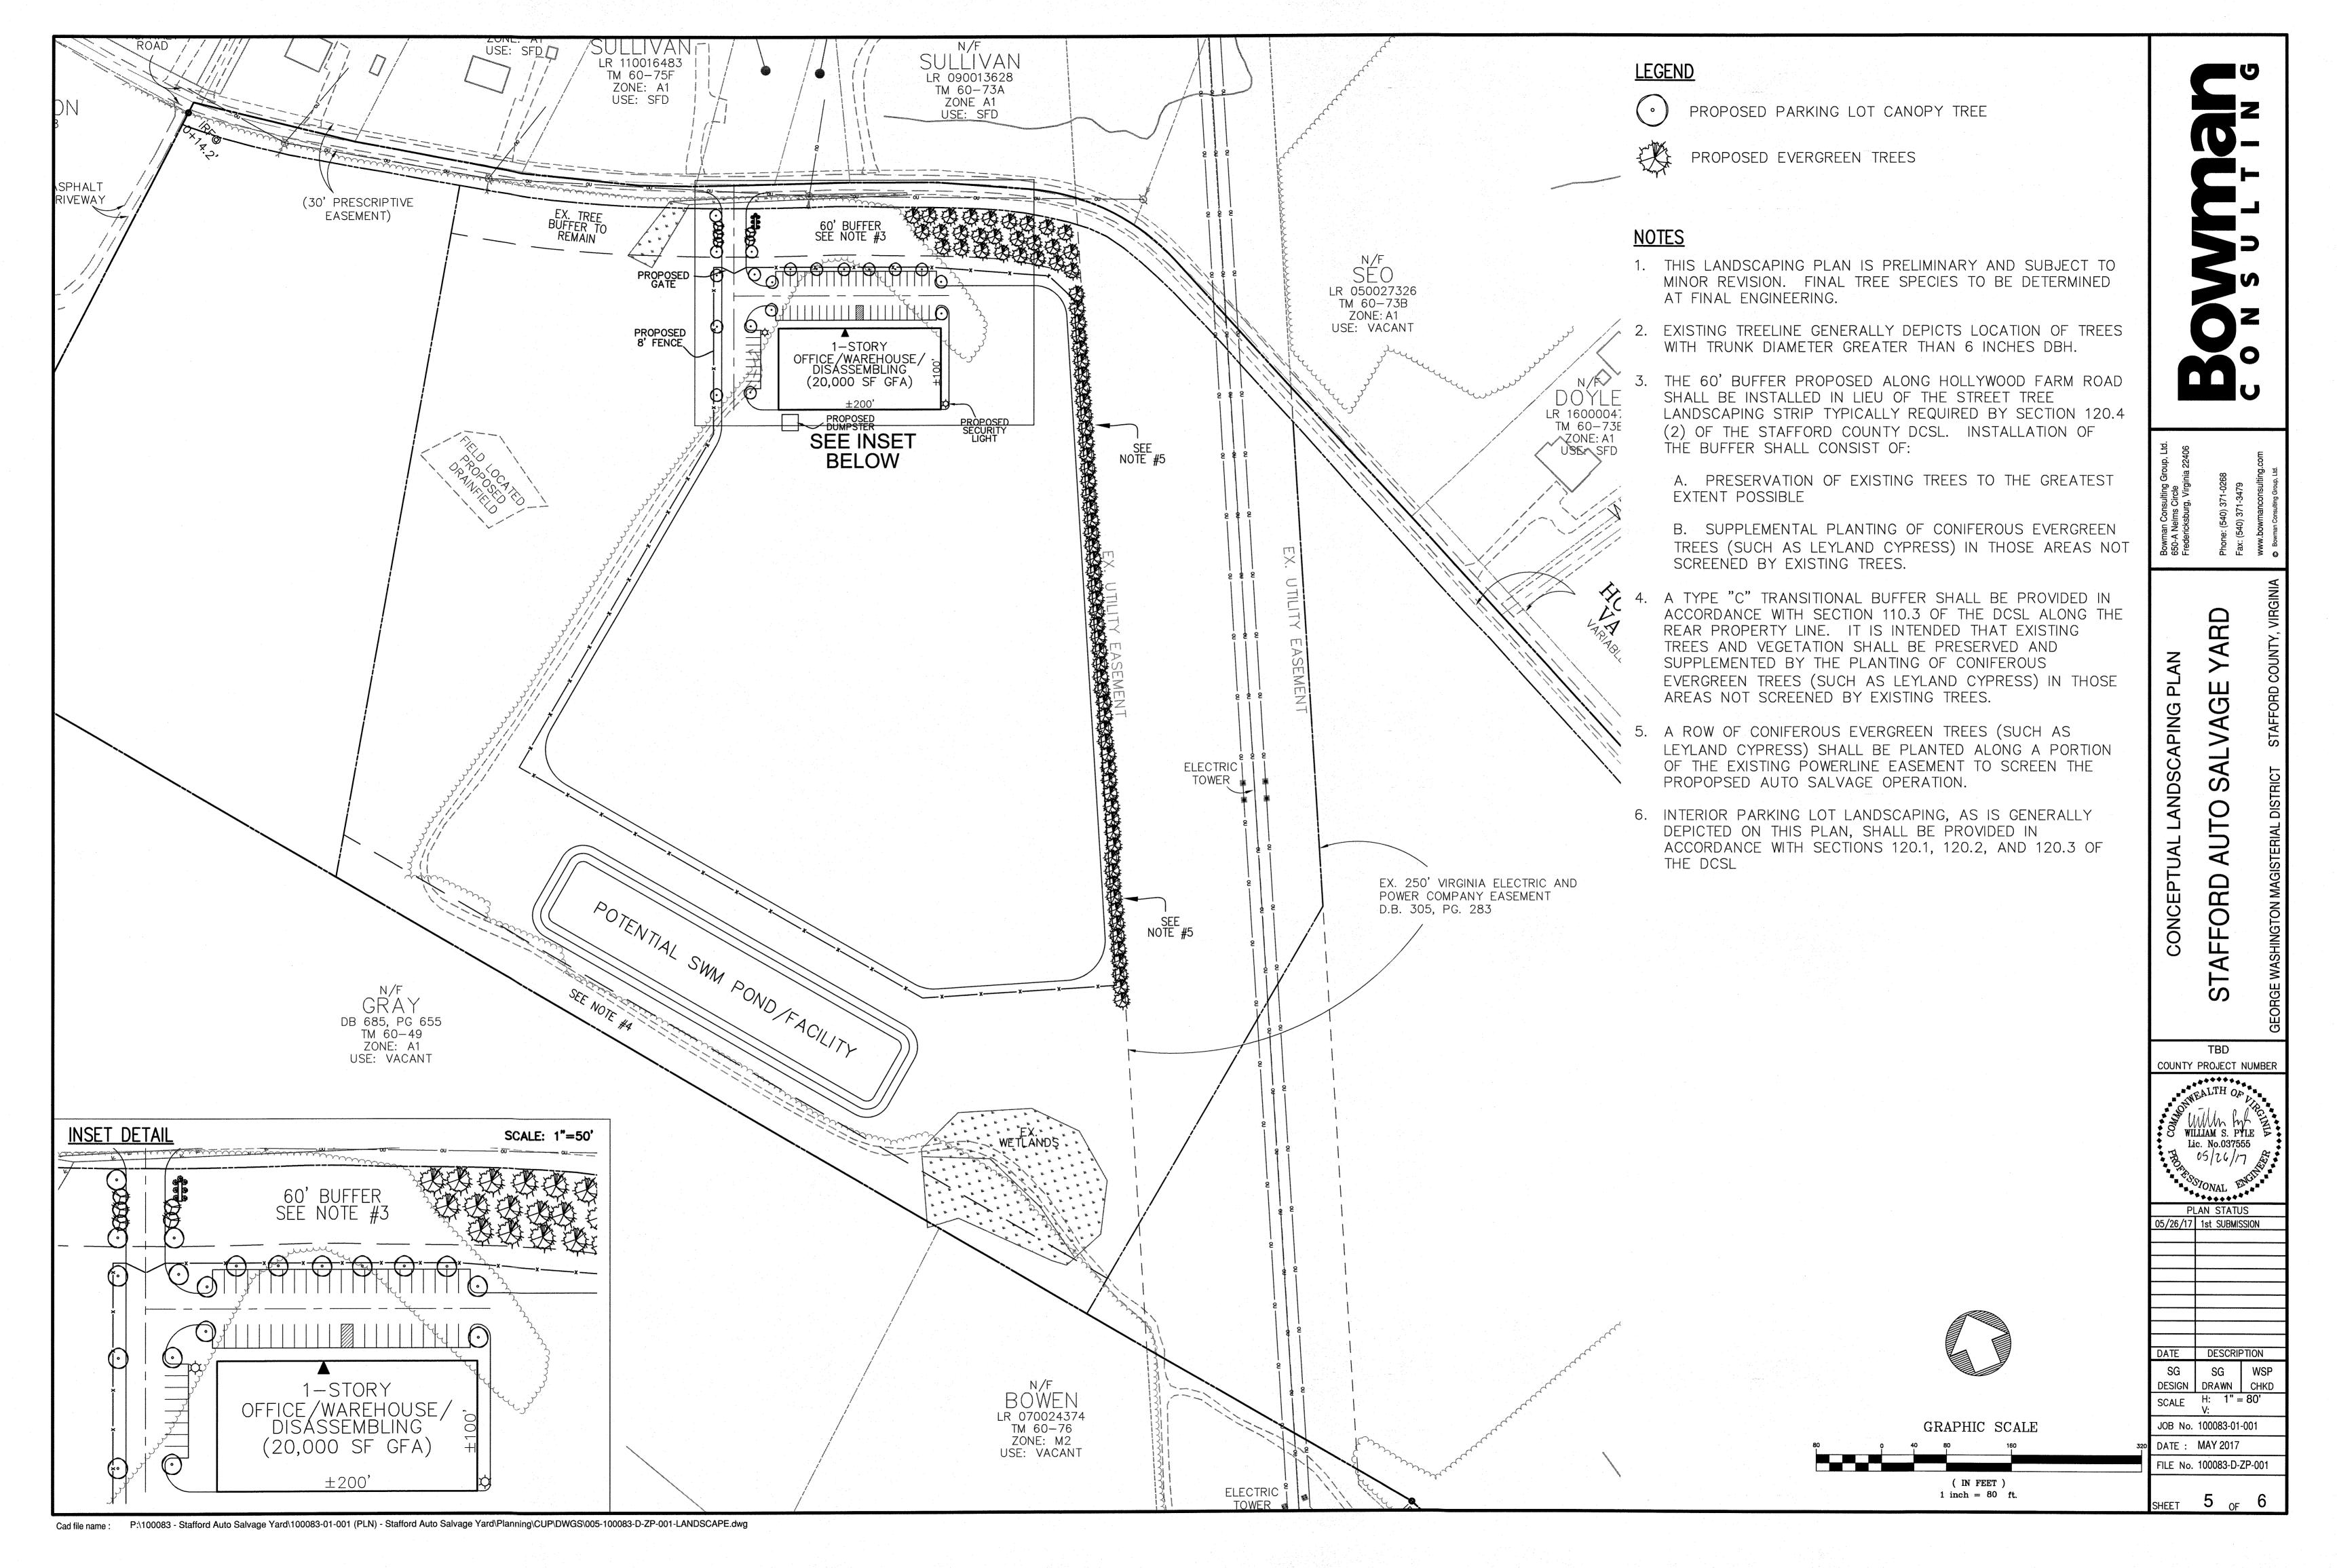

#### SHEET INDEX

NO. DESCRIPTION

1. COVER SHEET
2. LEGEND, NOTES & TABULATIONS
3. ENVIRONMENTAL INVENTORY PLAN
4. GENERAL DEVELOPMENT PLAN
5. CONCEPTUAL LANDSCAPING PLAN
6. BOUNDARY PLAT

**APPROVAL** 

AGENT, BOARD OF SUPERVISORS

#### **NOTES**

- THE APPLICANT REQUESTS THAT A CONDITIONAL USE PERMIT BE GRANTED TO ALLOW FOR THE OPERATION OF AN AUTO SALVAGE YARD ON THE SUBJECT PROPERTY.
- 2. THE PROPERTY DELINEATED HEREON IS SHOWN ON THE STAFFORD COUNTY TAX MAPS AS TAX MAP PARCEL 60-75 AND IS ZONED M2-HEAVY INDUSTRIAL.
- 3. THE PROPERTY CURRENTLY STANDS IN THE NAME OF ARIA EROUPE LLC AS RECORDED IN LR 170007694 AMONG THE LAND RECORDS OF STAFFORD COUNTY,
- 4. BOUNDARY INFORMATION SHOWN HEREON IS COMPILED FROM EXISTING LAND RECORDS OF STAFFORD COUNTY, VIRGINIA AND A CURRENT FIELD RUN BOUNDARY SURVEY BY THIS FIRM DURING APRIL, 2017.
- 5. THE PROPERTY AS SHOWN HEREON IS SUBJECT TO ALL COVENANTS AND RESTRICTIONS OF RECORD. BOWMAN CONSULTING GROUP, LTD. HAS NOT BEEN PROVIDED A TITLE REPORT AND THEREFORE THIS PLAN DOES NOT NECESSARILY INDICATE THE EXISTENCE OF ANY COVENANTS AND RESTRICTIONS ON THE PROPERTY.
- 6. BASED UPON GRAPHIC PLOTTING ONLY AND AS SHOWN HEREON, THE PROPERTY DELINEATED ON THIS PLAT APPEARS TO BE LOCATED WITHIN ZONE "X", "AREAS DETERMINED TO BE OUTSIDE THE 0.2% ANNUAL CHANCE FLOODPLAIN." AS SHOWN ON FEMA FLOOD INSURANCE RATE MAP FOR STAFFORD COUNTY, VIRGINIA, COMMUNITY—PANEL NUMBER 5101540240 E, REVISED DATE FEBRUARY 4, 2005.
- 7. SOURCE OF MERIDIAN: NAD 83-VIRGINIA NORTH ZONE.
- 8. THE DEPICTED TREELINE GENERALLY INCLUDES TREES WITH A D.B.H. OF 6" OR GREATER. THE TREELINE WAS OBTAINED FROM AERIAL PHOTO AND GIS DATA.
- 9. THERE WAS NO OBSERVED EVIDENCE OF THE SITE BEING USED AS A SOLID WASTE DUMP, SUMP OR SANITARY LANDFILL AT TIME OF SURVEY.
- 10. A CEMETERY CONSISTING OF APPROXIMATELY 20 HEADSTONES WAS IDENTIFIED ON A PORTION OF THE PROPERTY. HOWEVER, THE PROPOSED AUTO SALVAGE YARD IS LOCATED APPROXIMATELY 800 FEET FROM THE CEMETERY AND NO IMPACT TO THE CEMETERY IS PROPOSED.
- 11. THERE ARE NO KNOWN HISTORICAL SITES LOCATED ON THE SUBJECT PROPERTY. THERE ARE NO EXISTING STRUCTURES LOCATED ON THE SUBJECT PROPERTY.
- 12. PROPOSED DEVELOPMENT TO BE SERVED BY PRIVATE WELL AND SEPTIC SYSTEM
- 13. STORMWATER MANAGEMENT TO BE PROVIDED IN ACCORDANCE WITH THE REQUIREMENTS OF THE STAFFORD COUNTY STORMWATER MANAGEMENT DESIGN MANUAL, THE VIRGINIA STORMWATER MANAGEMENT HANDBOOK, AND OTHER RELEVANT STATE/FEDERAL REGULATIONS. COMPLIANCE SHALL BE DEMONSTRATED WITH THE FINAL SITE PLAN.
- 14. IMPACTS TO WETLANDS AND OTHER ENVIRONMENTALLY SENSITIVE AREAS, IF ANY, SHALL BE PERMITTED PRIOR TO CONSTRUCTION. COMPLIANCE WITH ALL RELEVANT REGULATIONS SHALL BE DEMONSTRATED WITH THE FINAL SITE PLAN.