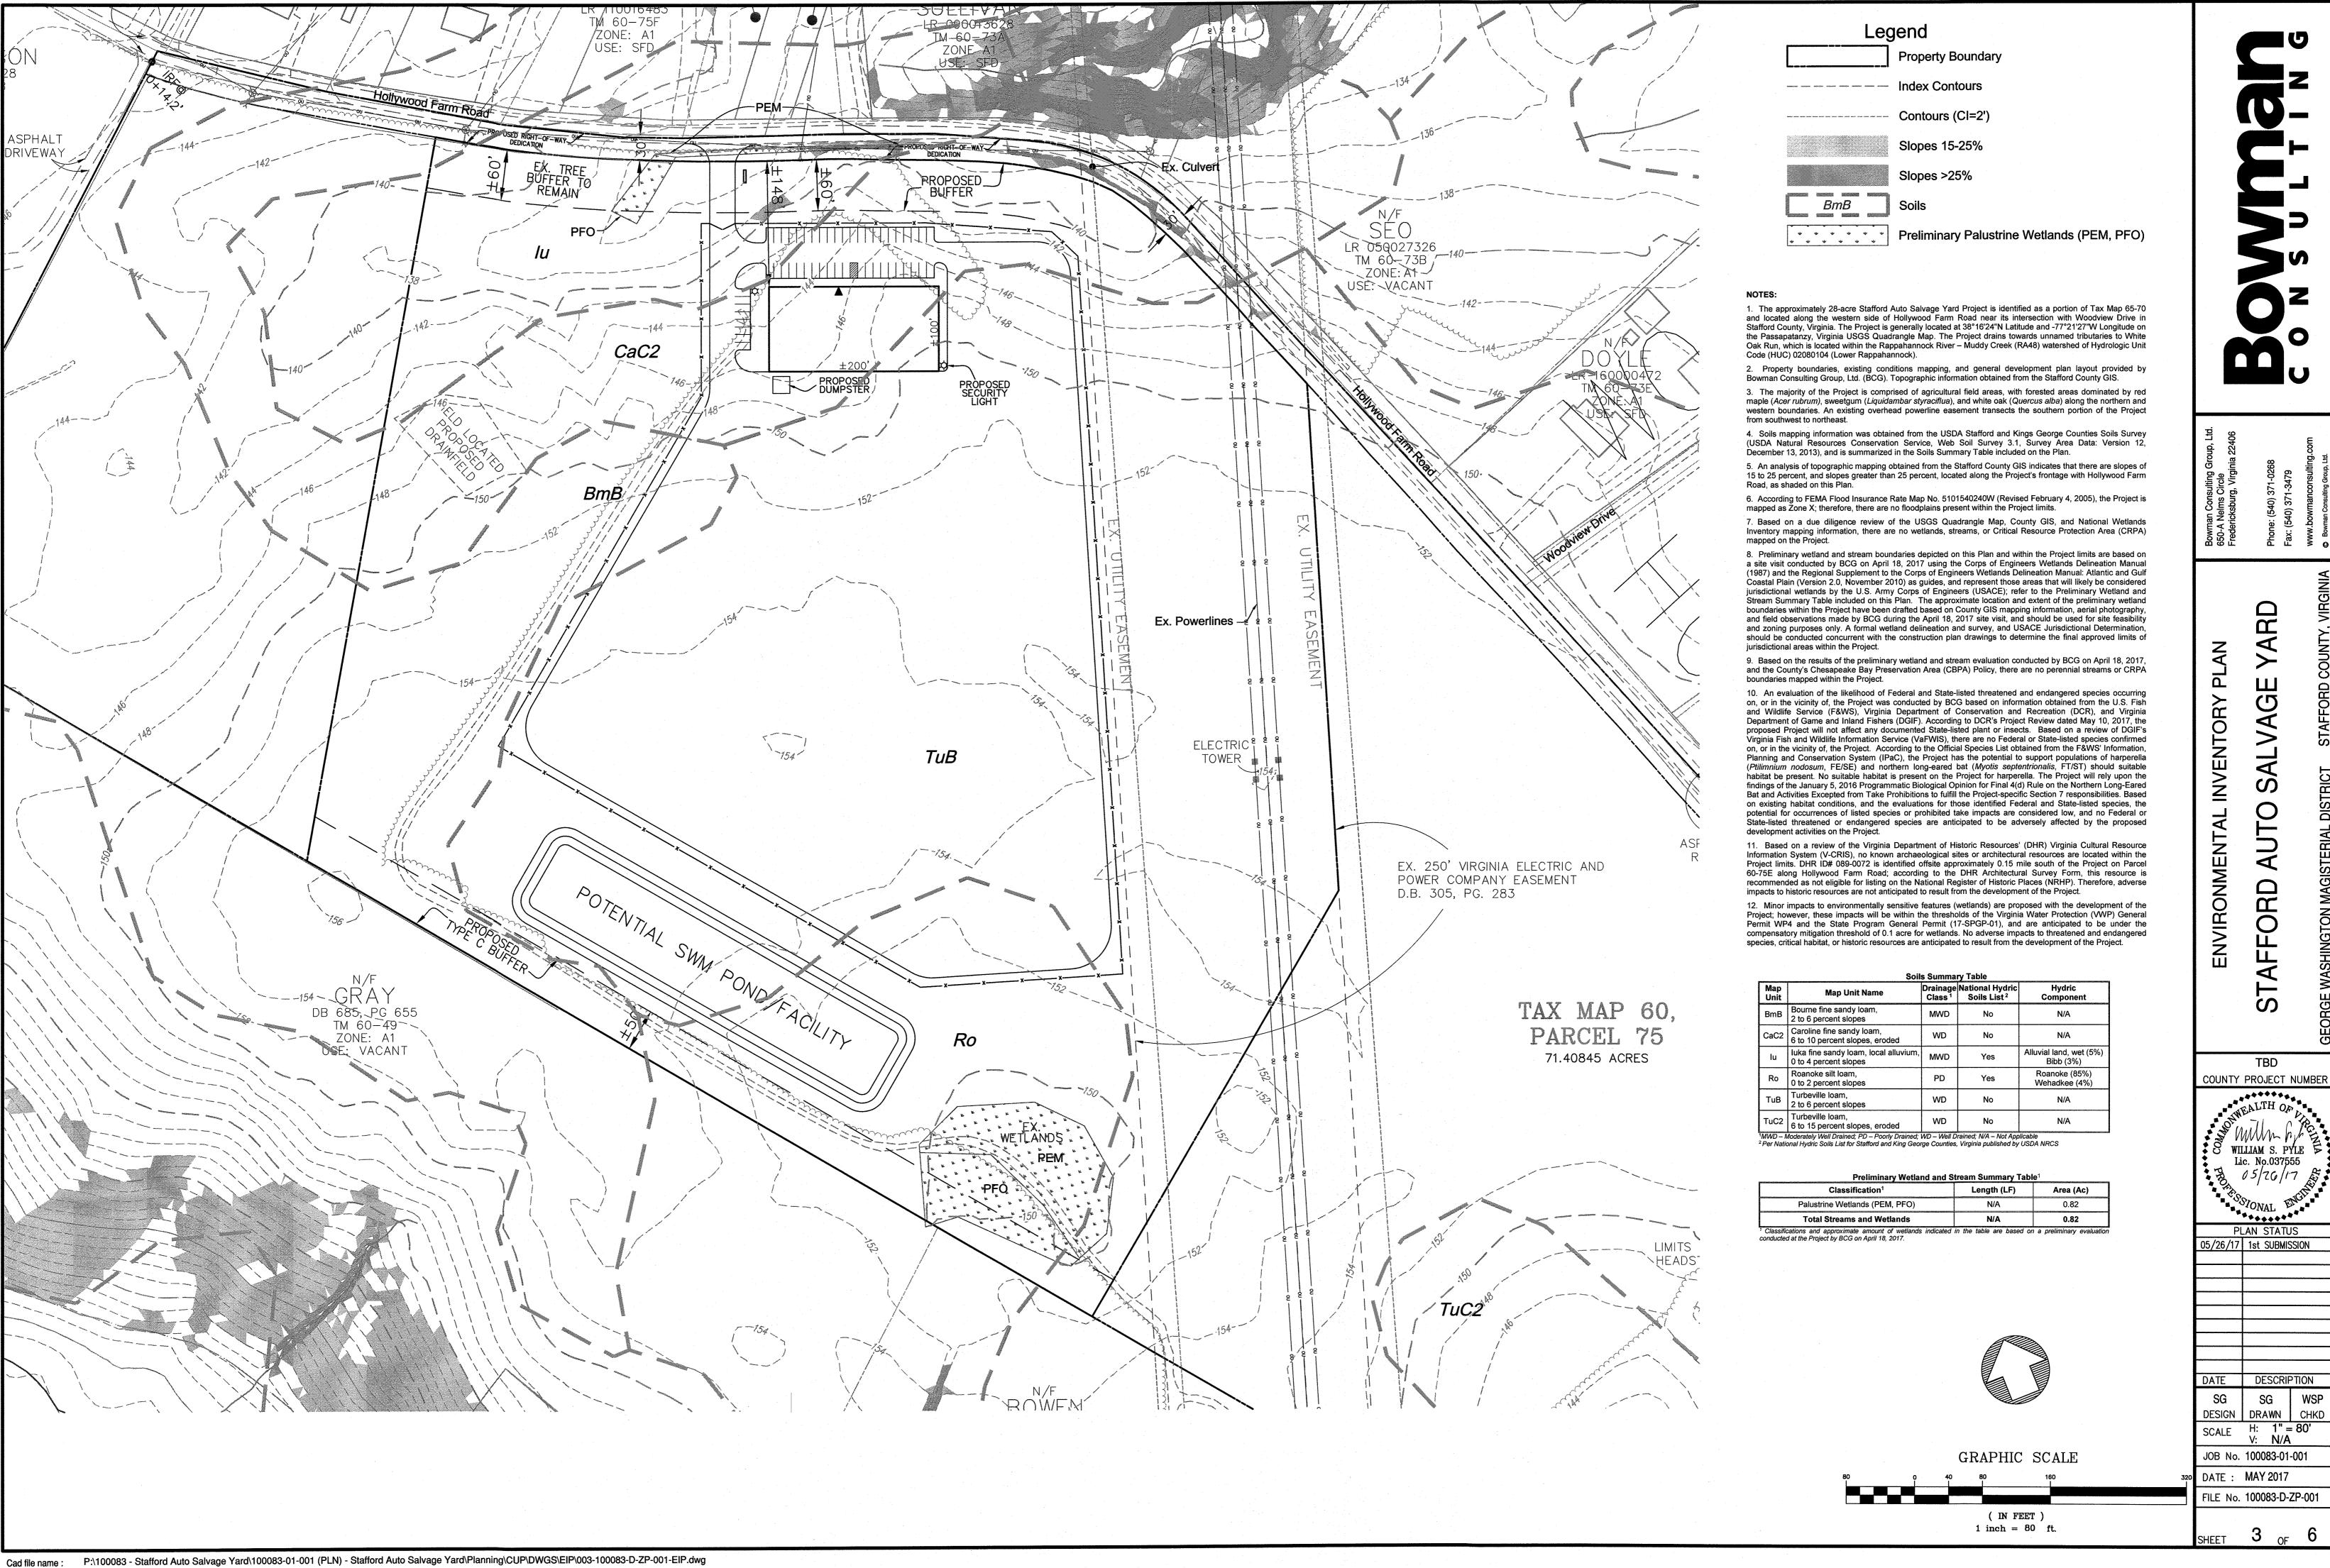

#### **NOTES**

- THE APPLICANT REQUESTS THAT A CONDITIONAL USE PERMIT BE GRANTED TO ALLOW FOR THE OPERATION OF AN AUTO SALVAGE YARD ON THE SUBJECT PROPERTY.
- 2. THE PROPERTY DELINEATED HEREON IS SHOWN ON THE STAFFORD COUNTY TAX MAPS AS TAX MAP PARCEL 60-75 AND IS ZONED M2-HEAVY INDUSTRIAL.
- 3. THE PROPERTY CURRENTLY STANDS IN THE NAME OF ARIA EROUPE LLC AS RECORDED IN LR 170007694 AMONG THE LAND RECORDS OF STAFFORD COUNTY,
- 4. BOUNDARY INFORMATION SHOWN HEREON IS COMPILED FROM EXISTING LAND RECORDS OF STAFFORD COUNTY, VIRGINIA AND A CURRENT FIELD RUN BOUNDARY SURVEY BY THIS FIRM DURING APRIL, 2017.
- 5. THE PROPERTY AS SHOWN HEREON IS SUBJECT TO ALL COVENANTS AND RESTRICTIONS OF RECORD. BOWMAN CONSULTING GROUP, LTD. HAS NOT BEEN PROVIDED A TITLE REPORT AND THEREFORE THIS PLAN DOES NOT NECESSARILY INDICATE THE EXISTENCE OF ANY COVENANTS AND RESTRICTIONS ON THE PROPERTY.
- 6. BASED UPON GRAPHIC PLOTTING ONLY AND AS SHOWN HEREON, THE PROPERTY DELINEATED ON THIS PLAT APPEARS TO BE LOCATED WITHIN ZONE "X", "AREAS DETERMINED TO BE OUTSIDE THE 0.2% ANNUAL CHANCE FLOODPLAIN." AS SHOWN ON FEMA FLOOD INSURANCE RATE MAP FOR STAFFORD COUNTY, VIRGINIA, COMMUNITY—PANEL NUMBER 5101540240 E, REVISED DATE FEBRUARY 4, 2005.
- 7. SOURCE OF MERIDIAN: NAD 83-VIRGINIA NORTH ZONE.
- 8. THE DEPICTED TREELINE GENERALLY INCLUDES TREES WITH A D.B.H. OF 6" OR GREATER. THE TREELINE WAS OBTAINED FROM AERIAL PHOTO AND GIS DATA.
- 9. THERE WAS NO OBSERVED EVIDENCE OF THE SITE BEING USED AS A SOLID WASTE DUMP, SUMP OR SANITARY LANDFILL AT TIME OF SURVEY.
- 10. A CEMETERY CONSISTING OF APPROXIMATELY 20 HEADSTONES WAS IDENTIFIED ON A PORTION OF THE PROPERTY. HOWEVER, THE PROPOSED AUTO SALVAGE YARD IS LOCATED APPROXIMATELY 800 FEET FROM THE CEMETERY AND NO IMPACT TO THE CEMETERY IS PROPOSED.
- 11. THERE ARE NO KNOWN HISTORICAL SITES LOCATED ON THE SUBJECT PROPERTY. THERE ARE NO EXISTING STRUCTURES LOCATED ON THE SUBJECT PROPERTY.
- 12. PROPOSED DEVELOPMENT TO BE SERVED BY PRIVATE WELL AND SEPTIC SYSTEM
- 13. STORMWATER MANAGEMENT TO BE PROVIDED IN ACCORDANCE WITH THE REQUIREMENTS OF THE STAFFORD COUNTY STORMWATER MANAGEMENT DESIGN MANUAL, THE VIRGINIA STORMWATER MANAGEMENT HANDBOOK, AND OTHER RELEVANT STATE/FEDERAL REGULATIONS. COMPLIANCE SHALL BE DEMONSTRATED WITH THE FINAL SITE PLAN.
- 14. IMPACTS TO WETLANDS AND OTHER ENVIRONMENTALLY SENSITIVE AREAS, IF ANY, SHALL BE PERMITTED PRIOR TO CONSTRUCTION. COMPLIANCE WITH ALL RELEVANT REGULATIONS SHALL BE DEMONSTRATED WITH THE FINAL SITE PLAN.

#### **TABULATIONS**

| SUBJECT PROPERTY INFO | RMATION               |  |
|-----------------------|-----------------------|--|
| PROPERTY ID:          | 60-75                 |  |
| TOTAL PARCEL SIZE:    | ±71.40845 ACRES       |  |
| CURRENT ZONING:       | M-2, HEAVY INDUSTRIAL |  |
| OWNER:                | ARIA EROUPE LLC       |  |