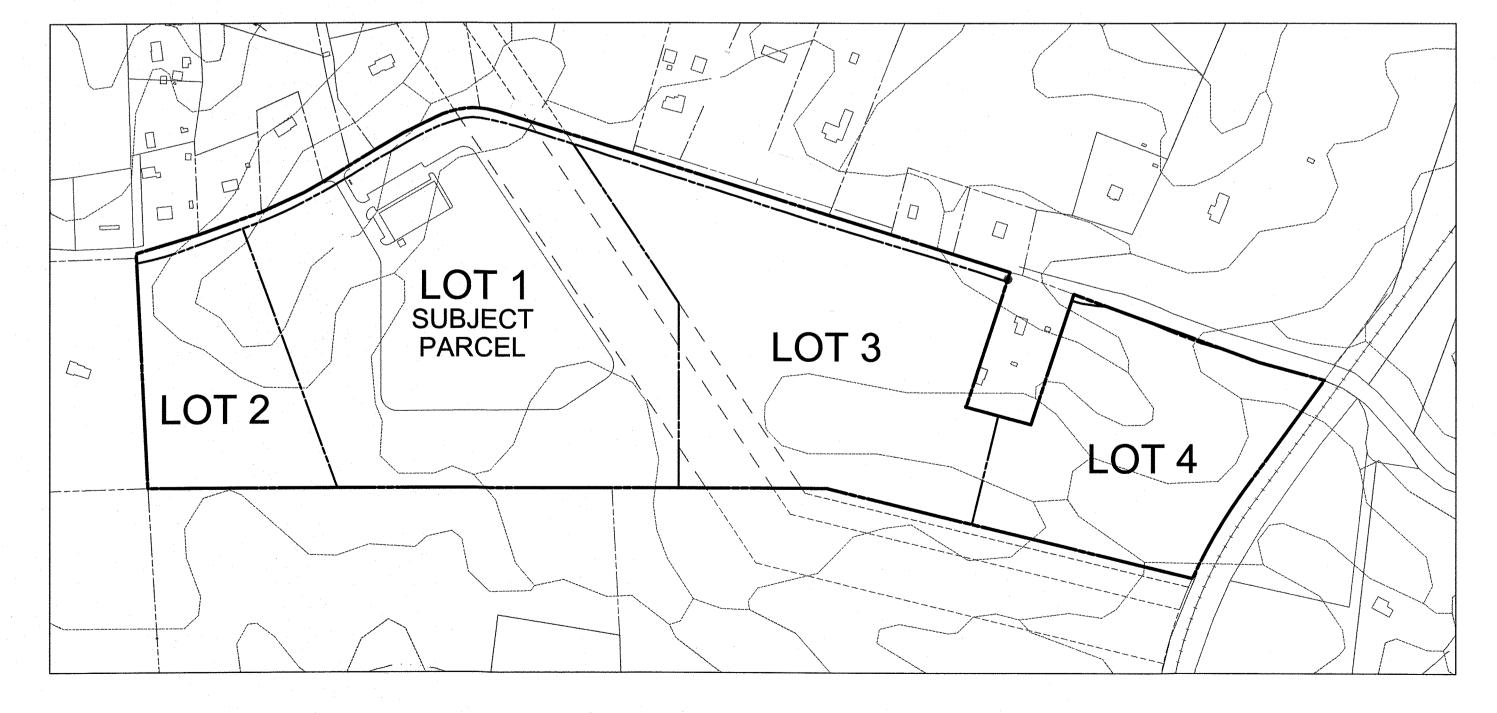

#### PROPOSED INDUSTRIAL LOTS

| PROPOSED LOT #: | APPROXIMATE ACREAGE: |
|-----------------|----------------------|
| 1               | ±28.00               |
| 2               | ±8.24                |
| 3               | ±20.29               |
| 4               | ±12.82               |

#### **NOTES**

- 1. PROPOSED LOT ACREAGE ARE PRELIMINARY AND SUBJECT TO CHANGE WITH FINAL ENGINEERING AND SITE PLAN SUBMISSION.
- 2. PROPOSED LOT AREAS ARE CALCULATED AFTER POTENTIAL RIGHT-OF-WAY DEDICATION.