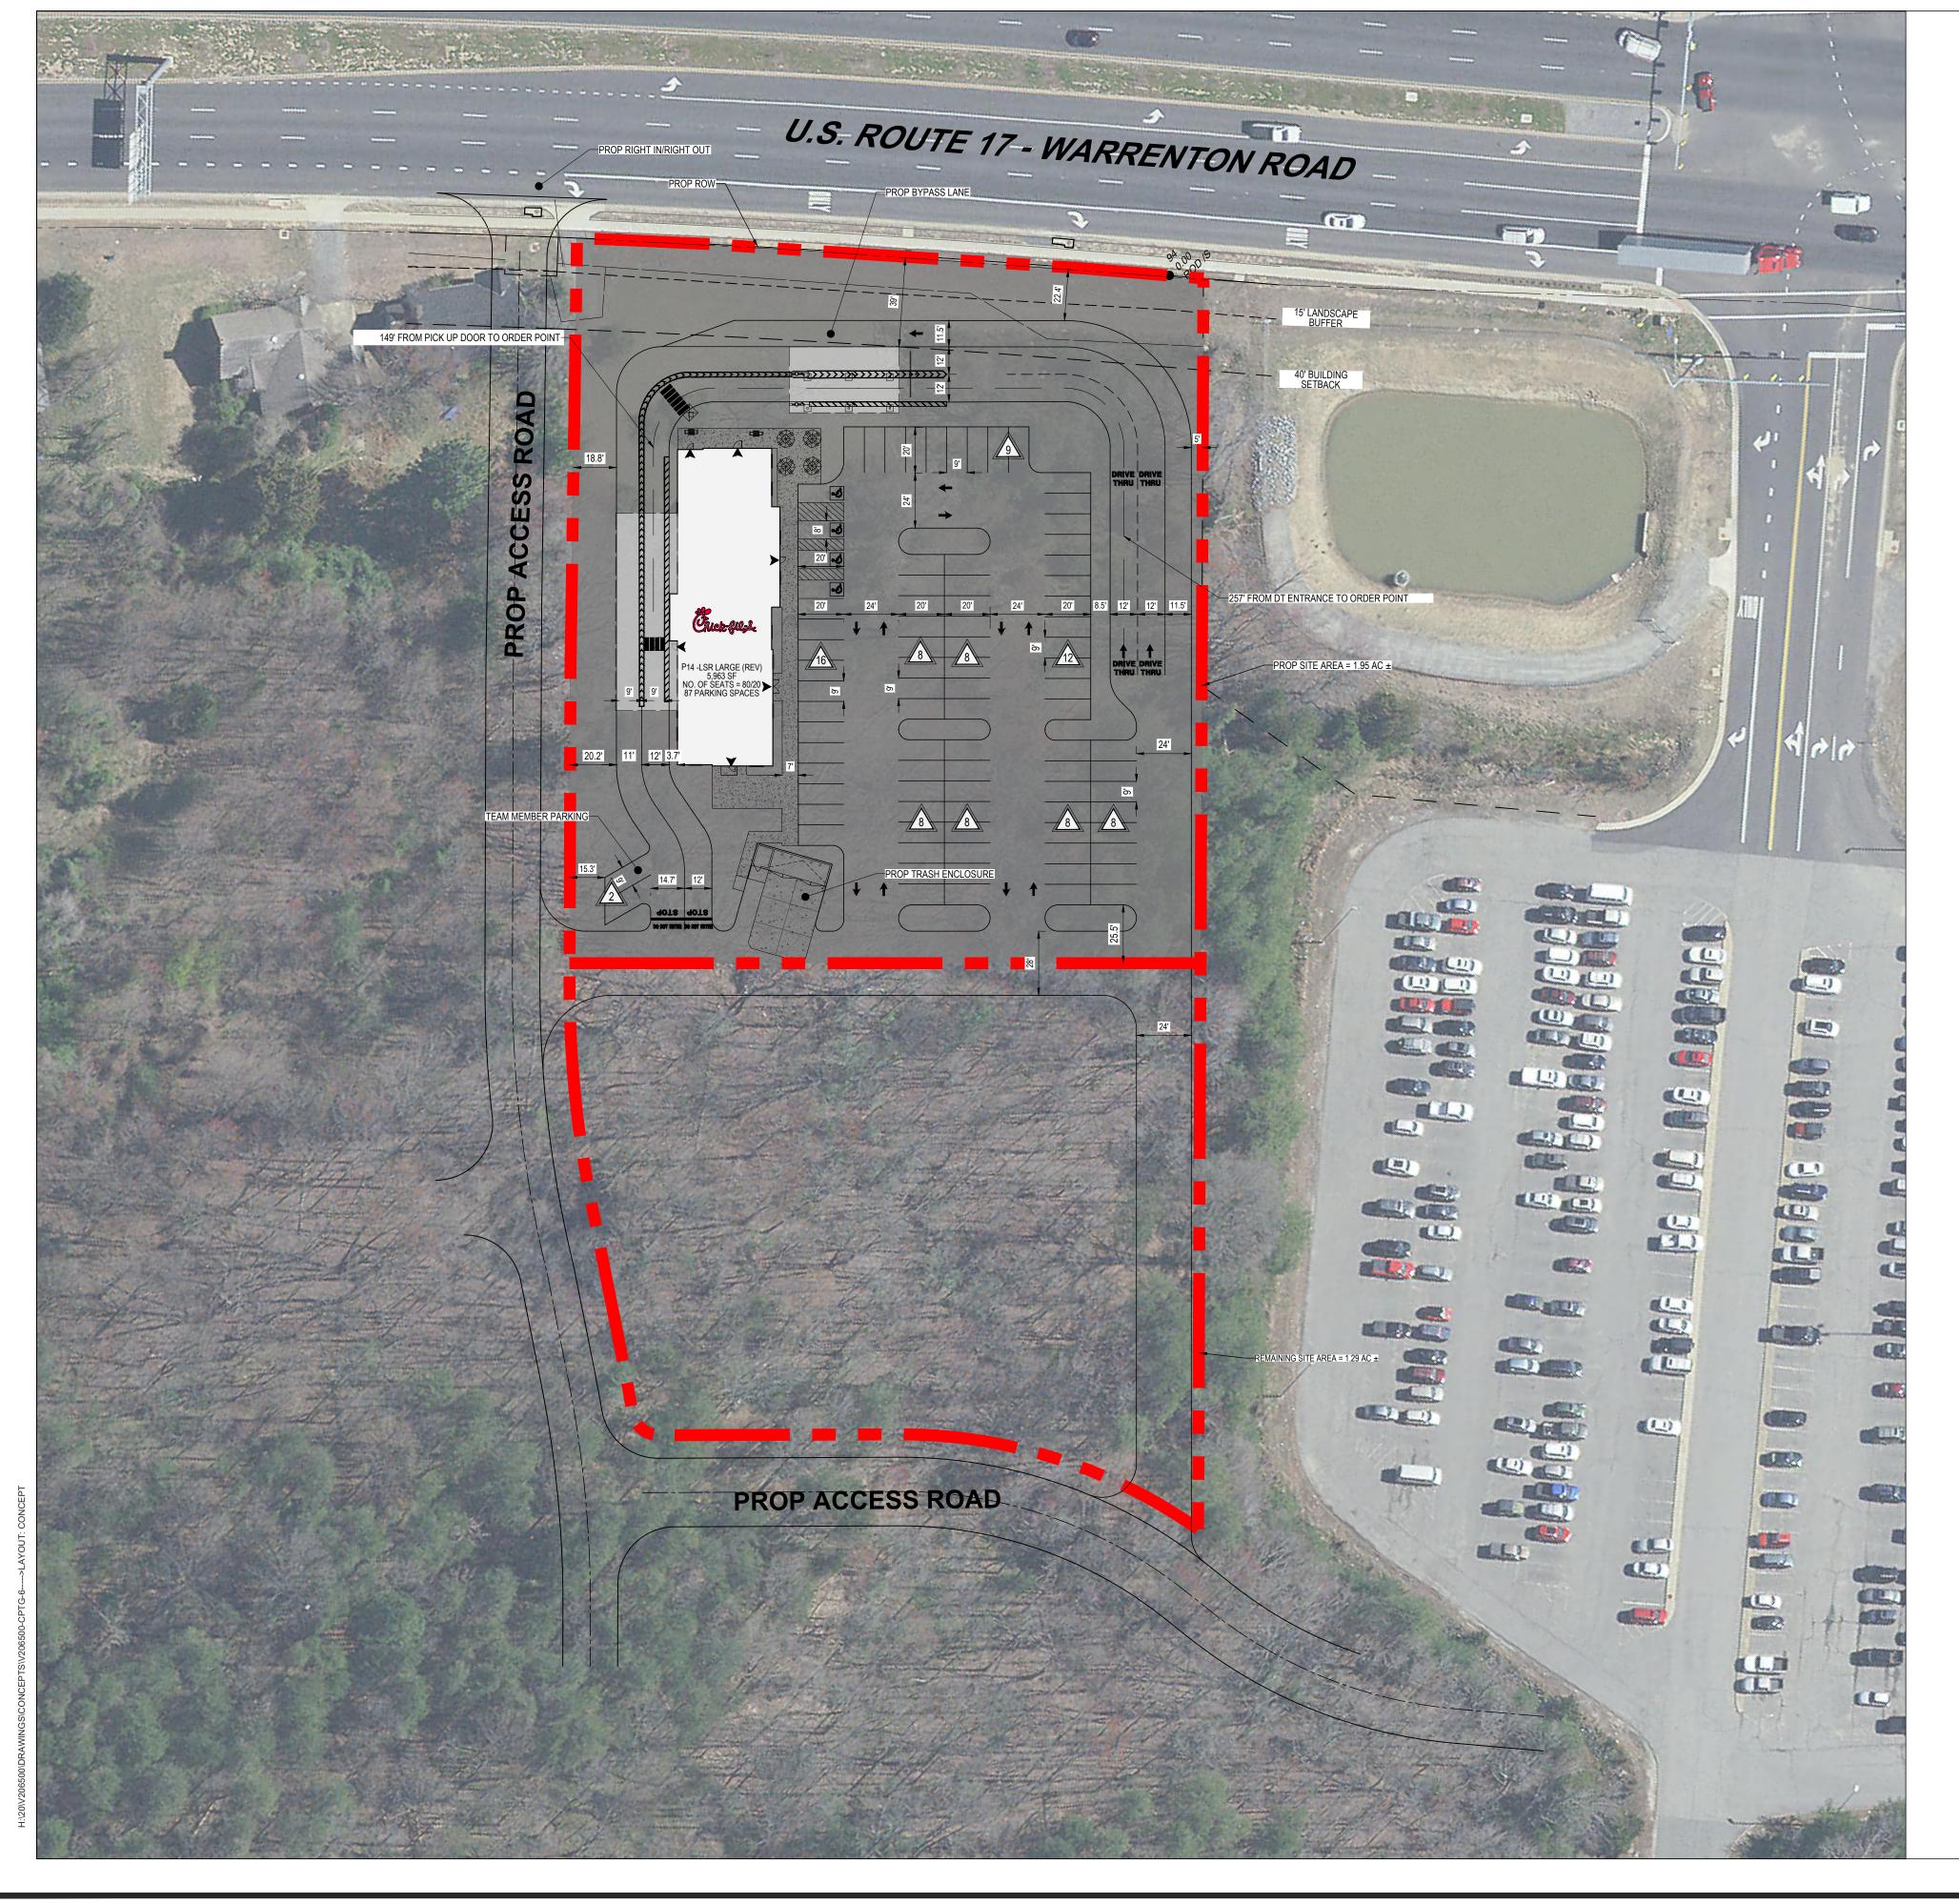

## PARKING TABULATION

REQUIRED PARKING: 66 (11 SPACES PER 1,000 SF)

PROPOSED PARKING: 87 SPACES
PROPOSED SITE AREA: 1.95 AC ±
REMAINING AREA: 1.29 AC±

BOHLER//

#4873 CHICK-FIL-A CELEBRATE (RELO) - CONCEPT G

Chick-file-L STAFFORD COUNTY, VA 22406