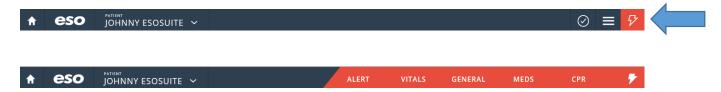

## QuickTreats

QuickTreat options are a great way to quickly timestamp a variety of treatments, medications or vital signs.

Access QuickTreats by selecting the red lightning bolt on the far right of the header har.