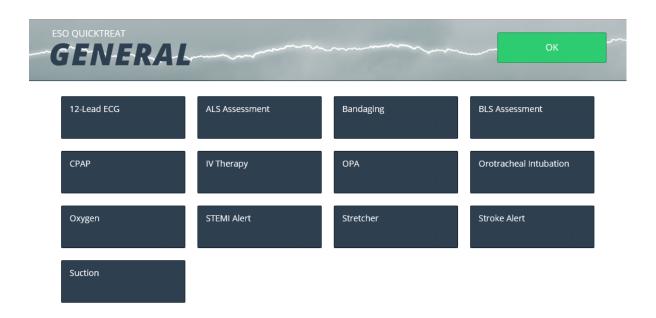

To select a treatment or medication, just click the desired option. You will see the number 1 on the tile and the item has been timestamped and added to the Flowchart. Select as many treatment/medication options as needed and select OK.