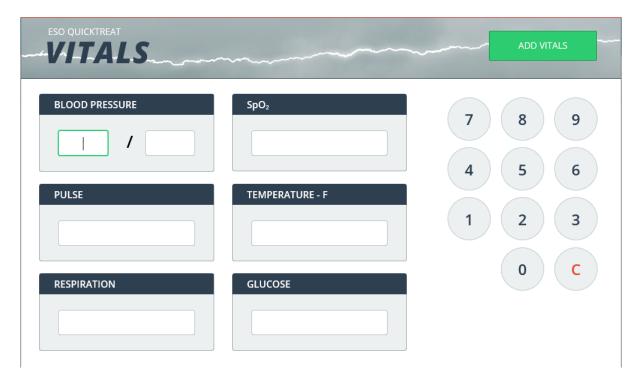

Select Vitals to quickly add any or all vital signs.

Enter values and select "Add Vitals." Select "X" at the top to close without saving.

General/Meds/CPR options are configured by your administrator. Up to 20 selections are available for each QuickTreat type.