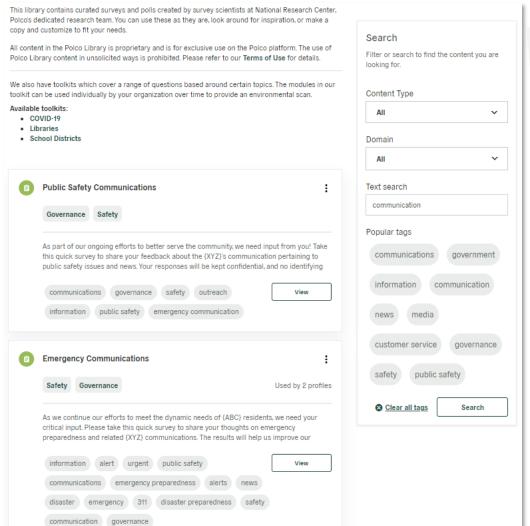

#### **Resident Surveys in Local Governance**

Monitor trends in resident opinion

Measure government performance

Inform budget,
land use,
strategic
planning
decisions

Benchmark against other communities

#### Polco's Benchmarking Database

More than 500 comparison communities across the nation.

Representing the opinions of more than **50 million** residents.