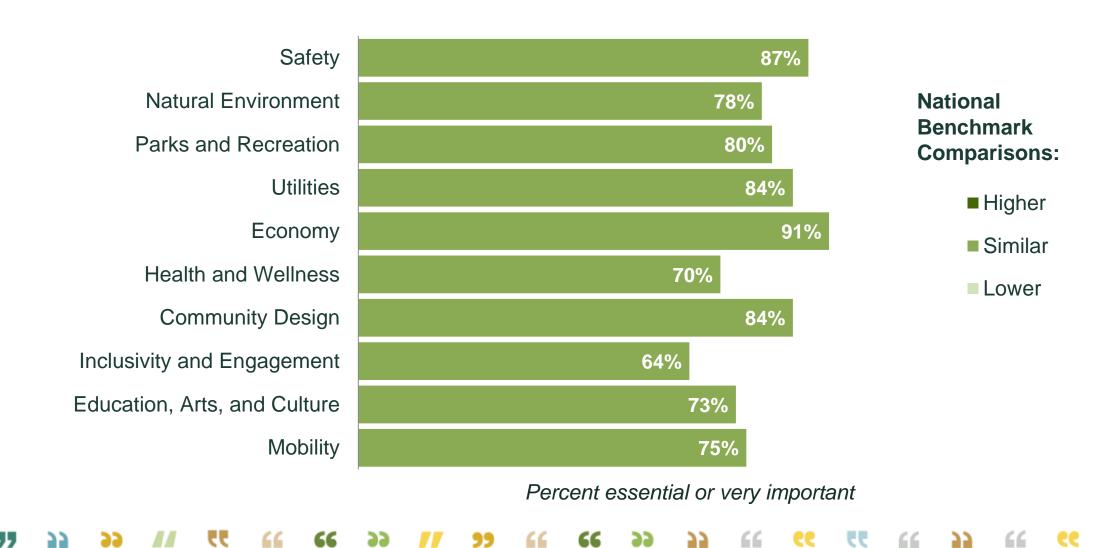

#### The NCS™ Facets of Community Livability

# Comparisons to National Benchmarks

76 received similar ratings

47 received lower ratings