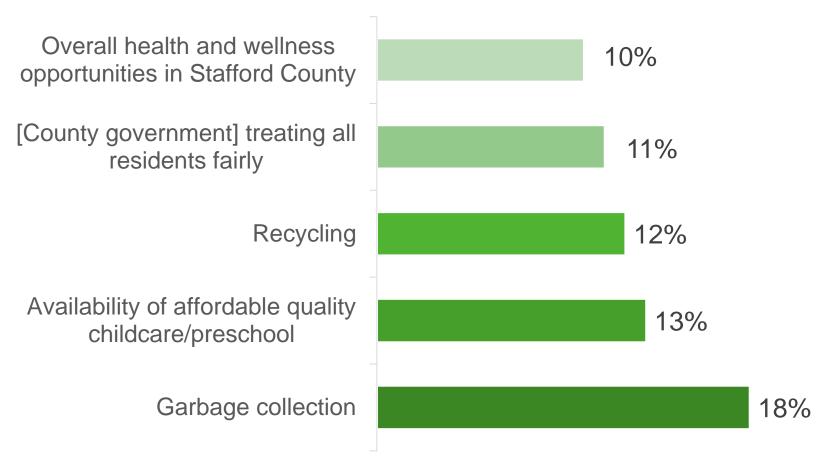

, flood, or other natural disaster\*
- From violent crime
- From property crime

#### 5 in 10 residents

 Gave positive marks to emergency preparedness\*

#### **Economy in Stafford County**



#### Please rate each of the following:



What impact, if any, do you think the economy will have on your family income in the next 6 months? Do you think the impact will be:



#### **Mobility in Stafford County**







Lowestperforming reas



#### Health and Wellness in Stafford County



#### Please rate the following categories:



#### Education, Arts, and Culture in Stafford County



#### Please rate the following categories:



#### **Economy in Stafford County**



#### Please rate each of the following:





Areas of
Greatest
Change Since
2022



#### Increases





#### Decreases









#### Additional Special Topics

| 13. How important to you, if at all, are each of these aspects to create/preserve a sense of community? |                                                                                  |                                                                                           |            |              |          |          |            |                               |         |             |                         |              |      |  |
|---------------------------------------------------------------------------------------------------------|----------------------------------------------------------------------------------|-------------------------------------------------------------------------------------------|------------|--------------|-