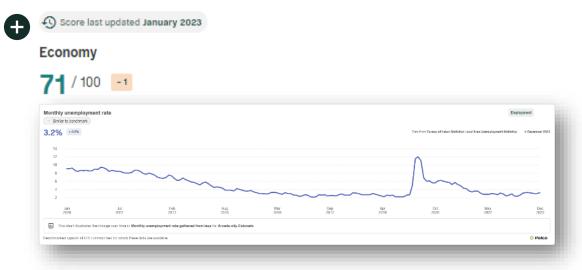

#### **Economy in Stafford County**

#### Please rate each of the following:

What impact, if any, do you think the economy will have on your family income in the next 6 months? Do you think the impact will be:

#### Please rate each of the following:

Areas of
Greatest
Change Since
2022