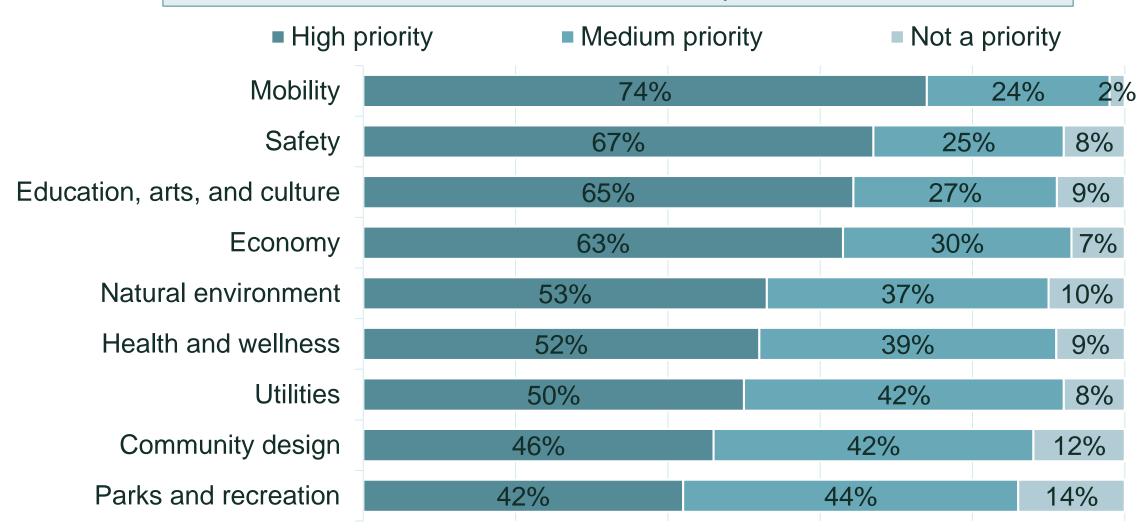

#### **Custom Question: Priority**

How much of a priority, if at all, should each of the following be for Stafford County to address in the next two years?