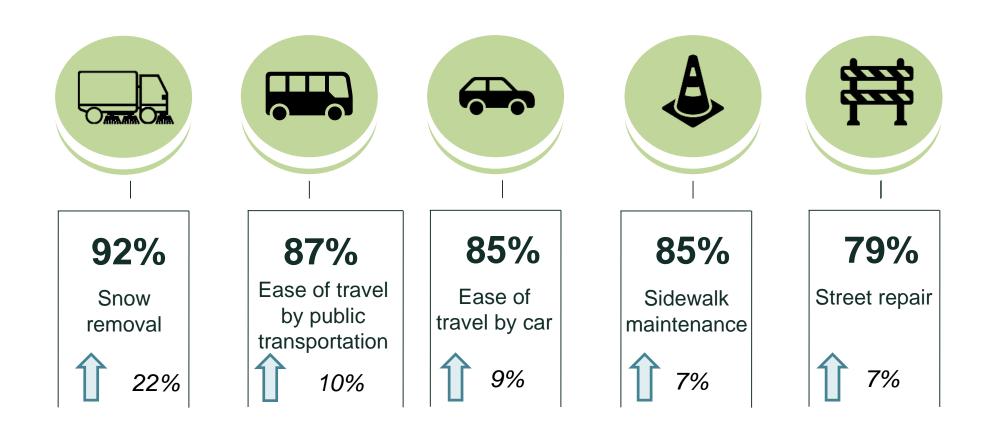

#### **Mobility in Stafford County**

Lowestperforming reas

#### Please rate each of the following:

Areas of
Greatest
Change Since
2022

#### Increases