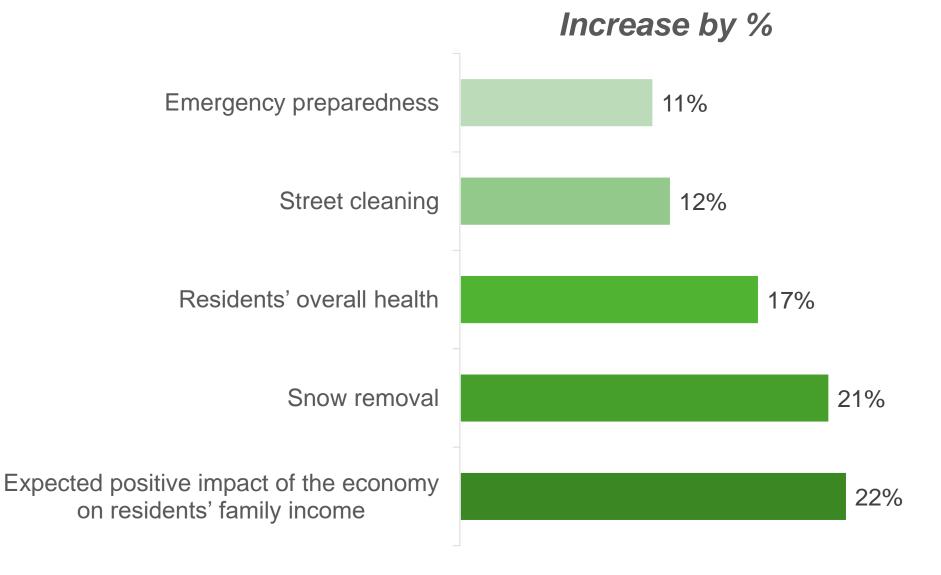

afe from:

- From fire, flood, or other natural disaster\*
- From violent crime
- From property crime

#### 5 in 10 residents

 Gave positive marks to emergency preparedness\*

#### **Economy in Stafford County**



#### Please rate each of the following:



What impact, if any, do you think the economy will have on your family income in the next 6 months? Do you think the impact will be:



#### **Mobility in Stafford County**







Lowestperforming reas



#### Health and Wellness in Stafford County



#### Please rate the following categories:



#### Education, Arts, and Culture in Stafford County



#### Please rate the following categories:



#### **Economy in Stafford County**



#### Please rate each of the following:





Areas of
Greatest
Change Since
2022



#### Increases





#### Decreases









#### Additional Special Topics

| 13. How important to you, if at all, are each of these aspects to create/preserve a sense of community? |                                                                                  |                                                                                           |            |              |          |          |            |                               |         |             |                         |              |      |  |
|---------------------------------------------------------------------------------------------------------|----------------------------------------------------------------------------------|-------------------------------------------------------------------------------------------|-------