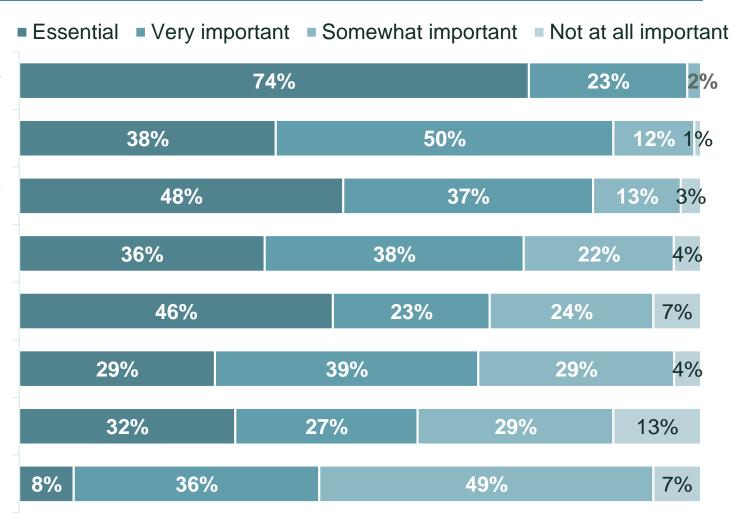

#### Additional Special Topics

| 13. How important to you, if at all, are each of these aspects to create/preserve a sense of community? |                                                                                  |                                                                                           |            |              |          |          |            |                               |         |             |                         |              |      |  |
|---------------------------------------------------------------------------------------------------------|----------------------------------------------------------------------------------|-------------------------------------------------------------------------------------------|------------|--------------|----------|----------|------------|-------------------------------|---------|-------------|-------------------------|--------------|------|--|
|                                                                                                         |                                                                                  |                                                                                           |            |              |          |          |            | _                             |         | Very        |                         | Not at all   |      |  |
|                                                                                                         |                                                                                  |                                                                                           |            |              |          |          |            |                               |         | _           | important               | _            |      |  |
|                                                                                                         | Knowing                                                                          |                                                                                           |            |              |          |          |            |                               |         | 2           | 3                       | 4            | 5    |  |
|                                                                                                         | Attending                                                                        |                                                                                           | -          |              |          |          |            |                               | 1       | 2           | 3                       | 4            | 5    |  |
|                                                                                                         | Having in                                                                        | -                                                                                         | -          |              |          | -        |            |                               |         |             |                         | _            |      |  |
|                                                                                                         | •                                                                                |                                                                                           | •          |              |          |          |            |                               |         | 2           | 3                       | 4            | 5    |  |
|                                                                                                         | Easy acce                                                                        |                                                                                           |            | _            |          |          |            |                               |         | 2           | 3                       | 4            | 5    |  |
|                                                                                                         | Feeling sa                                                                       |                                                                                           |            |              |          |          |            |                               |         | 2           | 3                       | 4            | 5    |  |
|                                                                                                         | Having ne                                                                        |                                                                                           |            |              | -        |          |            |                               |         | 2           | 3                       | 4            | 5    |  |
|                                                                                                         | Limiting t                                                                       | _                                                                                         |            |              |          |          |            |                               |         | 2           | 3                       | 4            | 5    |  |
|                                                                                                         | Limiting t                                                                       | the spee                                                                                  | d of com   | mercial      | growth.  |          |            |                               | 1       | 2           | 3                       | 4            | 5    |  |
| 14. Which of the following have you done in the past 2 years? (Select all that apply)                   |                                                                                  |                                                                                           |            |              |          |          |            |                               |         |             |                         |              |      |  |
|                                                                                                         | O Voted in a local election  O Contacted my local government to share my opinion |                                                                                           |            |              |          |          |            |                               |         |             |                         |              |      |  |
| , ,                                                                                                     |                                                                                  |                                                                                           |            |              |          |          |            |                               |         |             |                         | on           |      |  |
|                                                                                                         | O Attended a local government public meeting O Voluntee                          |                                                                                           |            |              |          |          |            |                               | ed to b | e on a loca | l advisory c            | ommittee     |      |  |
| 15.                                                                                                     | How muc                                                                          | h of a p                                                                                  | riority, i | f at all,    | should   | each of  | the follo  | wing be                       | for Sta | afford Cou  | nty to addr             | ess in the 1 | ıext |  |
|                                                                                                         | two year                                                                         |                                                                                           |            |              |          |          |            |                               |         | edium       | Not a                   | Don't        |      |  |
|                                                                                                         |                                                                                  |                                                                                           |            |              |          |          |            |                               |         |             | <u>riority</u> <u>r</u> | riority      | know |  |
|                                                                                                         |                                                                                  | Economy (employment, retail, restaurants, downtown,                                       |            |              |          |          |            |                               |         |             |                         |              |      |  |
|                                                                                                         | economic development)                                                            |                                                                                           |            |              |          |          |            |                               |         | 1           | 2                       | 3            | 4    |  |
|                                                                                                         | Mobility (                                                                       | Mobility (roads, parking, traffic flow, pedestrian/bike trails,                           |            |              |          |          |            |                               |         |             |                         |              |      |  |
|                                                                                                         |                                                                                  |                                                                                           |            |              |          |          |            |                               |         | 1           | 2                       | 3            | 4    |  |
|                                                                                                         | Communi                                                                          | ity desig                                                                                 | n (histor  | ical pre     | servatio | n, plann | ed reside: | ntial and                     |         |             |                         |              |      |  |
|                                                                                                         | comme                                                                            | rcial gro                                                                                 | wth, nei   | ghborho      | ods)     |          |            |                               |         | 1           | 2                       | 3            | 4    |  |
| Utilities (water, sewer, garbage collection, power, internet)                                           |                                                                                  |                                                                                           |            |              |          |          |            |                               |         | 2           | 3                       | 4            |      |  |
|                                                                                                         | Safety (sa                                                                       | fety, fire                                                                                | , flood, c | rime pr      | evention | ı, anima | l control) |                               |         | 1           | 2                       | 3            | 4    |  |
|                                                                                                         | Safety (safety, fire, flood, crime prevention, animal control)                   |                                                                                           |            |              |          |          |            |                               |         |             |                         |              |      |  |
|                                                                                                         | open space, preservation)                                                        |                                                                                           |            |              |          |          |            |                               |         |             |                         |              | 4    |  |
| Parks and recreation (recreational opportunities, fitness choices,                                      |                                                                                  |                                                                                           |            |              |          |          |            |                               |         |             |                         |              |      |  |
|                                                                                                         |                                                                                  |                                                                                           |            |              |          |          |            |                               |         |             | 3                       | 4            |      |  |
|                                                                                                         |                                                                                  |                                                                                           |            |              |          |          |            |                               |         |             | 2                       | 3            | 4    |  |
| Health and wellness (health services, health care, food, mental health)                                 |                                                                                  |                                                                                           |            |              |          |          |            |                               |         |             |                         |              |      |  |
|                                                                                                         |                                                                                  |                                                                                           |            |              |          |          | , 1        |                               |         | 1           | 2                       | 3            | 4    |  |
|                                                                                                         |                                                                                  |                                                                                           |            |              |          |          |            |                               |         |             | 1                       | :2           |      |  |
| 16.                                                                                                     |                                                                                  | During a typical month, how many hours do you spend volunteering in your local community? |            |              |          |          |            |                               |         |             |                         |              |      |  |
|                                                                                                         | O None O 4 to 5 hours                                                            |                                                                                           |            |              |          |          |            | O 11 to 19 hours O Don't know |         |             |                         |              |      |  |
|                                                                                                         | O 1 to 3                                                                         | hours                                                                                     |            | <b>O</b> 6 t | o 10 hou | ırs      | 0          | 20 or m                       | ore ho  | urs         |                         |              |      |  |
|                                                                                                         |                                                                                  |                                                                                           |            | -            | 11       | -        | -          |                               |         |             |                         |              |      |  |
|                                                                                                         | 55                                                                               | 66                                                                                        |            | <b>33</b>    |          | 55       | 33         |                               | 66      | 77          | <b>3</b> 3              |              | 77   |  |
|                                                                                                         |                                                                                  |                                                                                           |            |              |          |          |            | -                             |         |             |                         |              |      |  |
| 6                                                                                                       | 22                                                                               |                                                                                           | 99         |              | 66       | 22       | 22         | CC                            | 66      |             | (( ))                   | 66           | 66   |  |

#### **Custom Question: Sense of Community**

How important to you, if at all, are each of these aspects to create/preserve a sense of community?

Having neighborhoods that are easy to walk around

Knowing and being friendly with your neighbors

Limiting the speed of residential growth

Having informal public spaces to gather such as downtown, parks or community centers

Limiting the speed of commercial growth

Attending community events