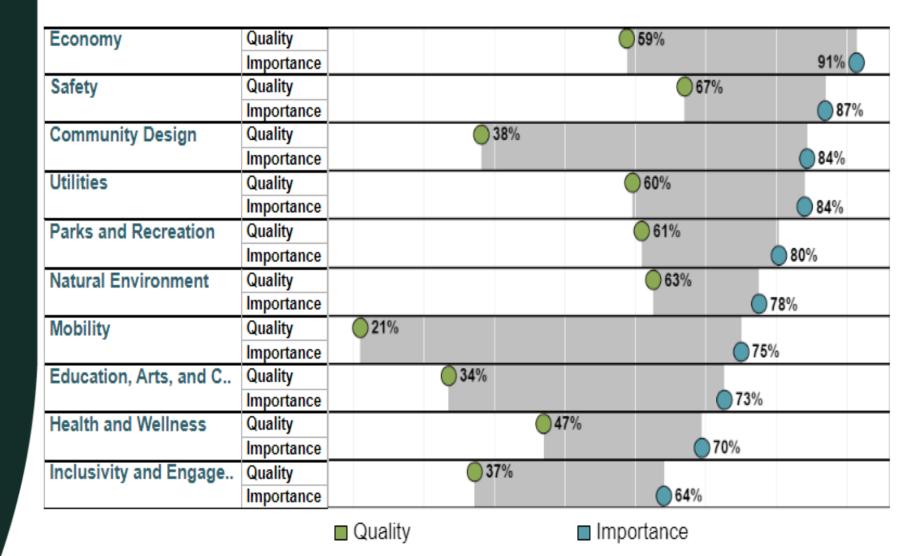

#### Facets of Community Livability: Quality

#### Facets of Community Livability: Importance

#### Balancing Quality and Importance