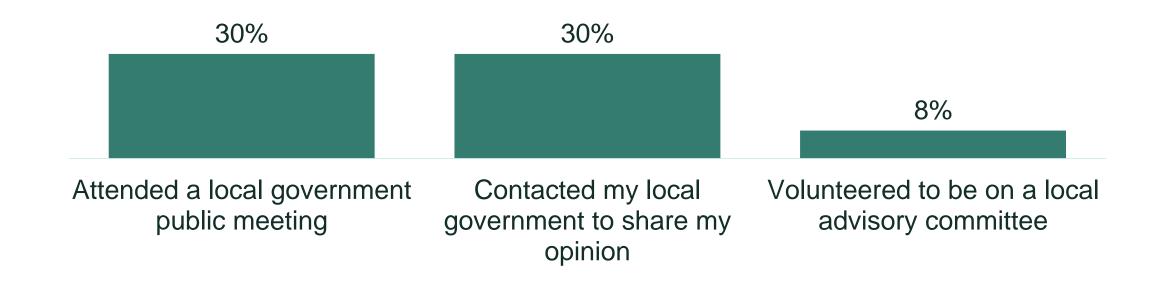

#### Additional Special Topics

| 13. How important to you, if at all, are each of these aspects to create/preserve a sense of community? |                                                                                  |                                                                                           |            |              |          |          |            |                               |         |             |                         |              |      |  |
|---------------------------------------------------------------------------------------------------------|----------------------------------------------------------------------------------|-------------------------------------------------------------------------------------------|------------|--------------|----------|----------|------------|-------------------------------|---------|-------------|-------------------------|--------------|------|--|
|                                                                                                         |                                                                                  |                                                                                           |            |              |          |          |            | _                             |         | Very        |                         | Not at all   |      |  |
|                                                                                                         |                                                                                  |                                                                                           |            |              |          |          |            |                               |         | _           | important               | _            |      |  |
|                                                                                                         | Knowing                                                                          |                                                                                           |            |              |          |          |            |                               |         | 2           | 3                       | 4            | 5    |  |
|                                                                                                         | Attending                                                                        |                                                                                           | -          |              |          |          |            |                               | 1       | 2           | 3                       | 4            | 5    |  |
|                                                                                                         | Having in                                                                        | -                                                                                         | -          |              |          | -        |            |                               |         |             |                         | _            |      |  |
|                                                                                                         | •                                                                                |                                                                                           | •          |              |          |          |            |                               |         | 2           | 3                       | 4            | 5    |  |
|                                                                                                         | Easy acce                                                                        |                                                                                           |            | _            |          |          |            |                               |         | 2           | 3                       | 4            | 5    |  |
|                                                                                                         | Feeling sa                                                                       |                                                                                           |            |              |          |          |            |                               |         | 2           | 3                       | 4            | 5    |  |
|                                                                                                         | Having ne                                                                        |                                                                                           |            |              | -        |          |            |                               |         | 2           | 3                       | 4            | 5    |  |
|                                                                                                         | Limiting t                                                                       | _                                                                                         |            |              |          |          |            |                               |         | 2           | 3                       | 4            | 5    |  |
|                                                                                                         | Limiting t                                                                       | the spee                                                                                  | d of com   | mercial      | growth.  |          |            |                               | 1       | 2           | 3                       | 4            | 5    |  |
| 14. Which of the following have you done in the past 2 years? (Select all that apply)                   |                                                                                  |                                                                                           |            |              |          |          |            |                               |         |             |                         |              |      |  |
|                                                                                                         | O Voted in a local election  O Contacted my local government to share my opinion |                                                                                           |            |              |          |          |            |                               |         |             |                         |              |      |  |
| , ,                                                                                                     |                                                                                  |                                                                                           |            |              |          |          |            |                               |         |             |                         | on           |      |  |
|                                                                                                         | O Attended a local government public meeting O Voluntee                          |                                                                                           |            |              |          |          |            |                               | ed to b | e on a loca | l advisory c            | ommittee     |      |  |
| 15.                                                                                                     | How muc                                                                          | h of a p                                                                                  | riority, i | f at all,    | should   | each of  | the follo  | wing be                       | for Sta | afford Cou  | nty to addr             | ess in the 1 | ıext |  |
|                                                                                                         | two year                                                                         |                                                                                           |            |              |          |          |            |                               |         | edium       | Not a                   | Don't        |      |  |
|                                                                                                         |                                                                                  |                                                                                           |            |              |          |          |            |                               |         |             | <u>riority</u> <u>r</u> | riority      | know |  |
|                                                                                                         |                                                                                  | Economy (employment, retail, restaurants, downtown,                                       |            |              |          |          |            |                               |         |             |                         |              |      |  |
|                                                                                                         | economic development)                                                            |                                                                                           |            |              |          |          |            |                               |         | 1           | 2                       | 3            | 4    |  |
|                                                                                                         | Mobility (                                                                       | Mobility (roads, parking, traffic flow, pedestrian/bike trails,                           |            |              |          |          |            |                               |         |             |                         |              |      |  |
|                                                                                                         |                                                                                  |                                                                                           |            |              |          |          |            |                               |         | 1           | 2                       | 3            | 4    |  |
|                                                                                                         | Communi                                                                          | ity desig                                                                                 | n (histor  | ical pre     | servatio | n, plann | ed reside: | ntial and                     |         |             |                         |              |      |  |
|                                                                                                         | comme                                                                            | rcial gro                                                                                 | wth, nei   | ghborho      | ods)     |          |            |                               |         | 1           | 2                       | 3            | 4    |  |
| Utilities (water, sewer, garbage collection, power, internet)                                           |                                                                                  |                                                                                           |            |              |          |          |            |                               |         | 2           | 3                       | 4            |      |  |
|                                                                                                         | Safety (sa                                                                       | fety, fire                                                                                | , flood, c | rime pr      | evention | ı, anima | l control) |                               |         | 1           | 2                       | 3            | 4    |  |
|                                                                                                         | Safety (safety, fire, flood, crime prevention, animal control)                   |                                                                                           |            |              |          |          |            |                               |         |             |                         |              |      |  |
|                                                                                                         | open space, preservation)                                                        |                                                                                           |            |              |          |          |            |                               |         |             |                         |              | 4    |  |
| Parks and recreation (recreational opportunities, fitness choices,                                      |                                                                                  |                                                                                           |            |              |          |          |            |                               |         |             |                         |              |      |  |
|                                                                                                         |                                                                                  |                                                                                           |            |              |          |          |            |                               |         |             | 3                       | 4            |      |  |
|                                                                                                         |                                                                                  |                                                                                           |            |              |          |          |            |                               |         |             | 2                       | 3            | 4    |  |
| Health and wellness (health services, health care, food, mental health)                                 |                                                                                  |                                                                                           |            |              |          |          |            |                               |         |             |                         |              |      |  |
|                                                                                                         |                                                                                  |                                                                                           |            |              |          |          | , 1        |                               |         | 1           | 2                       | 3            | 4    |  |
|                                                                                                         |                                                                                  |                                                                                           |            |              |          |          |            |                               |         |             | 1                       | :2           |      |  |
| 16.                                                                                                     |                                                                                  | During a typical month, how many hours do you spend volunteering in your local community? |            |              |          |          |            |                               |         |             |                         |              |      |  |
|                                                                                                         | O None O 4 to 5 hours                                                            |                                                                                           |            |              |          |          |            | O 11 to 19 hours O Don't know |         |             |                         |              |      |  |
|                                                                                                         | O 1 to 3                                                                         | hours                                                                                     |            | <b>O</b> 6 t | o 10 hou | ırs      | 0          | 20 or m                       | ore ho  | urs         |                         |              |      |  |
|                                                                                                         |                                                                                  |                                                                                           |            | -            | 11       | -        | -          |                               |         |             |                         |              |      |  |
|                                                                                                         | 55                                                                               | 66                                                                                        |            | <b>33</b>    |          | 55       | 33         |                               | 66      | 77          | <b>3</b> 3              |              | 77   |  |
|                                                                                                         |                                                                                  |                                                                                           |            |              |          |          |            | -                             |         |             |                         |              |      |  |
| 6                                                                                                       | 22                                                                               |                                                                                           | 99         |              | 66       | 22       | 22         | CC                            | 66      |             | (( ))                   | 66           | 66   |  |

#### Custom Question: Participation

Which of the following have you done in the past 2 years?