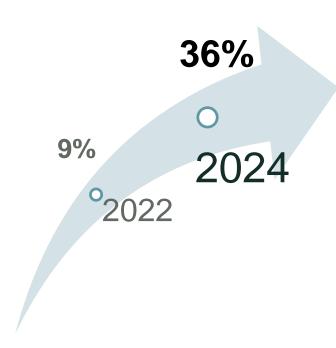

# Comparisons to Previous Survey (2022)

23 received higher ratings

78 received similar ratings

22 received lower ratings

#### Please rate each of the following:

Areas of
Greatest
Change Since
2022

#### Increases