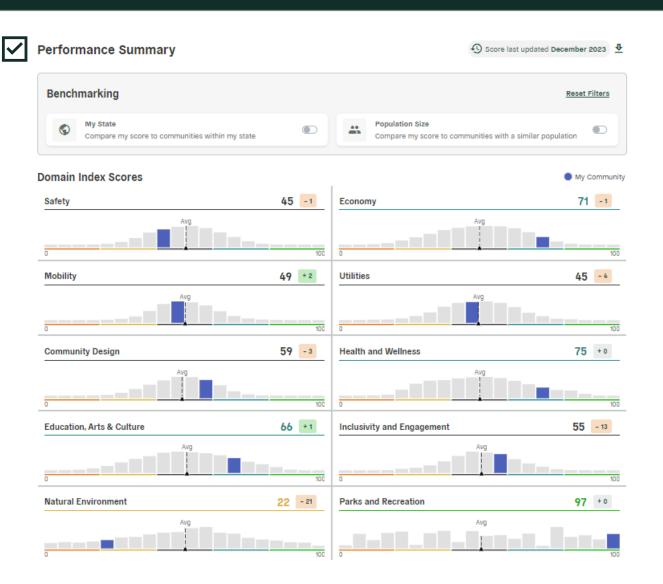

#### Next Steps: TRACK Stafford County's Data

#### **Community Design**

**59** / 100 -3