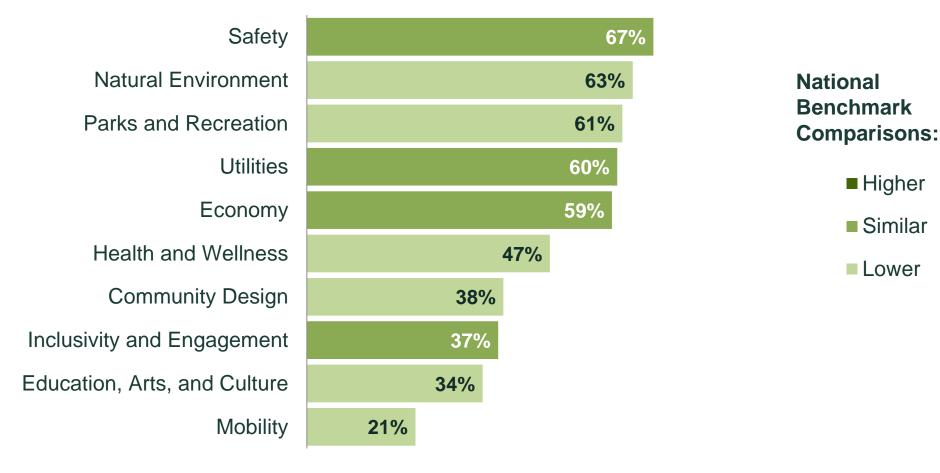

# Comparisons to National Benchmarks

76 received similar ratings

47 received lower ratings