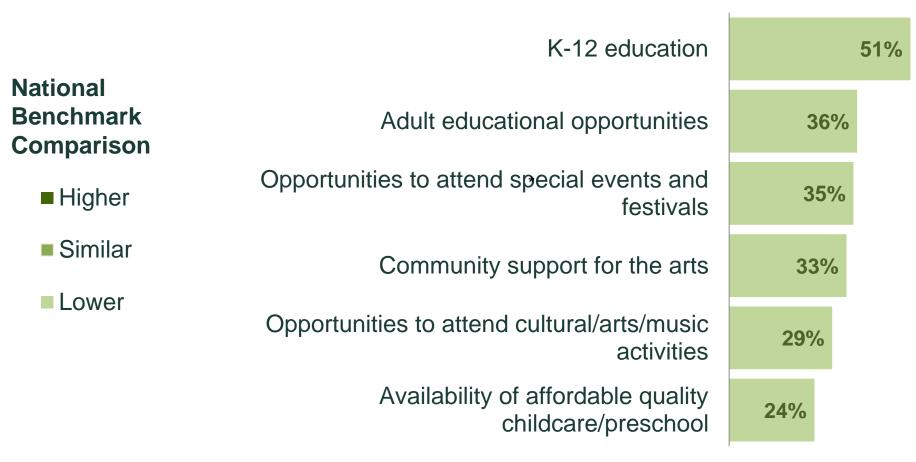

#### Education, Arts, and Culture in Stafford County

#### Please rate the following categories: