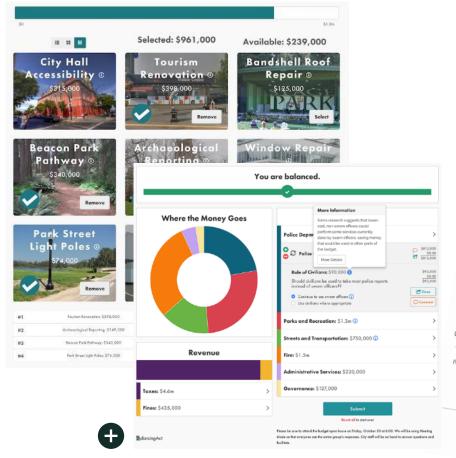

sage the city wants to provide for the residents to read. Text about the new park initiative and a guick summary of what this entails or whatever message the city wants to provide for

the residents to read. Text about the new park initiative and a quick summary of what this entails or whatever message the city wants to provide for the residents to read. Text about the new park initiative and a quick summary of what this entails or whatever message the city wants to provide for the residents to read. Text about the new park initiative and a quick summary of what this entalls or whatever message the city



#### Next Steps: TRACK Stafford County's Data









#### **Community Design**

**59** / 100 -3





#### Additional Offerings: Continue to ASSESS







### Balancing Act. By Polico







### Questions?

### Thank you!

Jade Arocha
Director of Survey Research
Polco/National Research Center
jade@polco.us