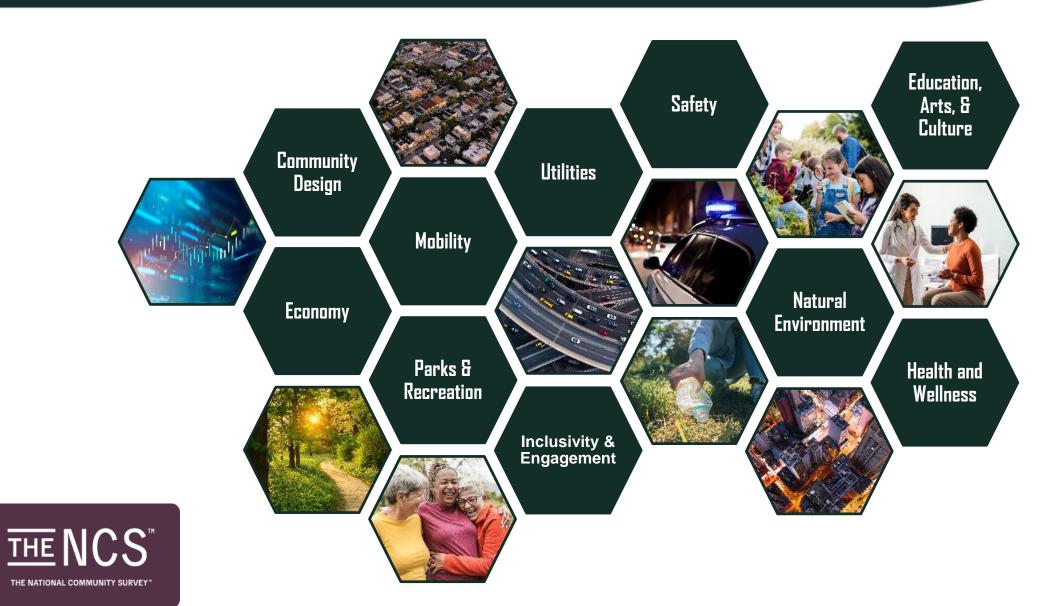

# Stafford County, VA

The National Community Survey™ 2024 Results





## **Civic Communication & Analytics Platform**

Smarter, better-connected communities. A civic surveying, policy polling, and constituent communication tech platform.

Visit us online at

polco.us



#### National Research Center

#### **Advanced Survey Science** & Performance Analytics

Data insights to help communities move forward. The premiere provider of professional civic surveys and performance benchmarking analyses.

#### **Exclusive Partners**







#### **Resident Surveys in Local Governance**



Monitor trends in resident opinion



Measure government performance



Inform budget,
land use,
strategic
planning
decisions



Benchmark against other communities

#### The NCS™ Facets of Community Livability





#### The National Community Survey™ in Stafford County



#### The NCS™ for Stafford County, VA

- 2<sup>nd</sup> time conducting The NCS (previous survey in 2022)
- Survey conducted from March 1, 2024
   — April 12, 2024
- Mailing approach employed:
  - Probability-based sample of 4,500 randomly selected households
  - 469 total responses received
  - 11% overall response rate
  - Non-probability, open-participation survey: 617 responses
- Results statistically weighted to reflect Stafford County overall
- 95% confidence interval with a +/- 4.5% margin of error

#### Polco's Benchmarking Database





More than 500 comparison communities across the nation.

Representing the opinions of more than **50 million** residents.



## Overview of Survey Results



#### Facets of Community Livab