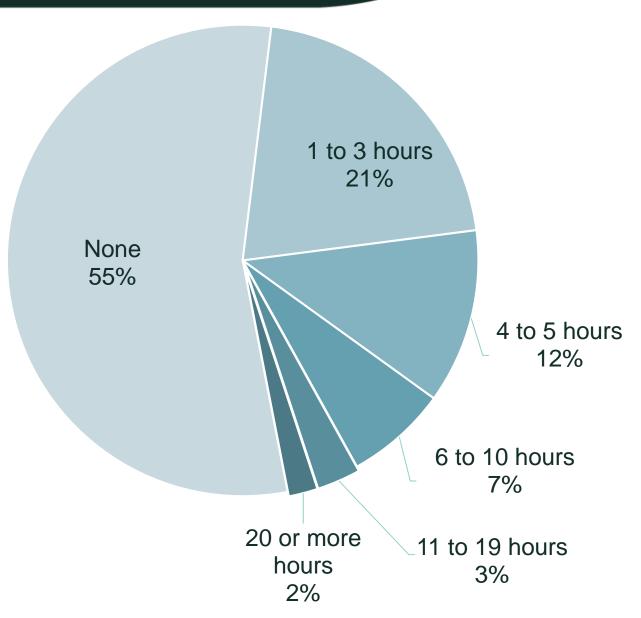

#### **Custom Question: Volunteering**

During a typical month, how many hours do you spend volunteering in your local community?