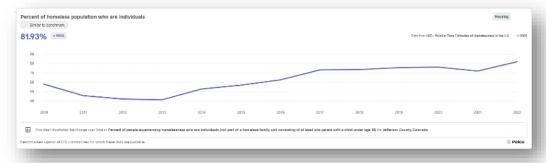

#### Safety in Stafford County

**About** 

8 in 10

residents felt very or somewhat safe from:

- From fire, flood, or other natural disaster\*
- From violent crime
- From property crime

#### 5 in 10 residents

 Gave positive marks to emergency preparedness\*