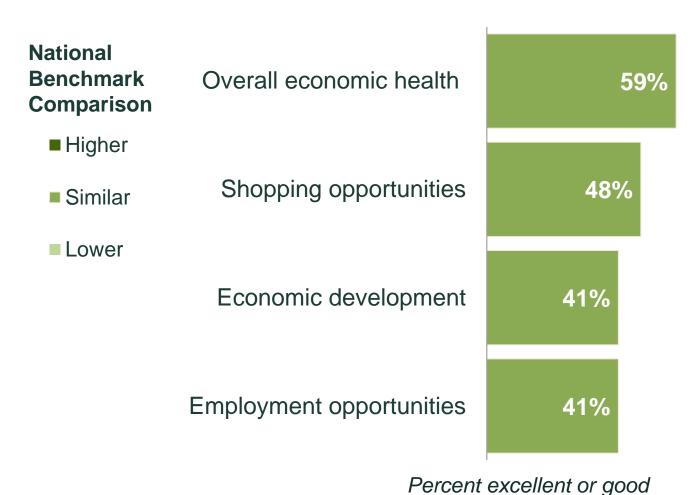

#### **Economy in Stafford County**

#### Please rate each of the following:

What impact, if any, do you think the economy will have on your family income in the next 6 months? Do you think the impact will be:

#### Please rate each of the following:

Areas of
Greatest
Change Since
2022