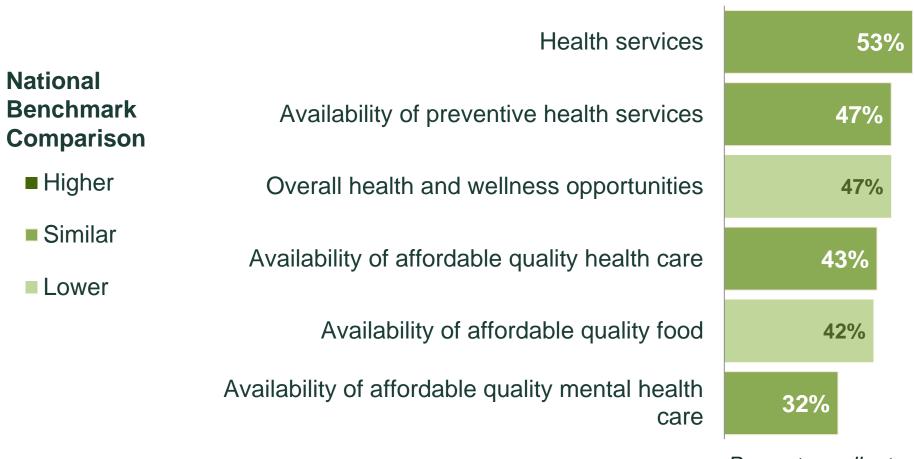

#### Health and Wellness in Stafford County

#### Please rate the following categories: