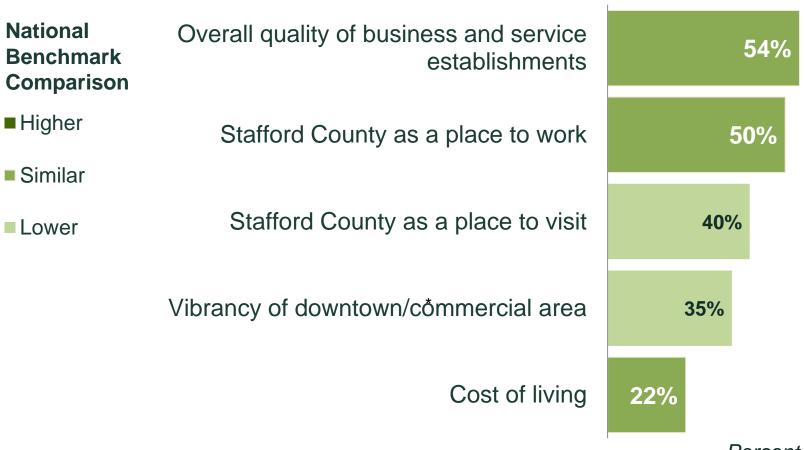

#### **Economy in Stafford County**

#### Please rate each of the following:

What impact, if any, do you think the economy will have on your family income in the next 6 months? Do you think the impact will be:

#### Please rate each of the following:

Areas of
Greatest
Change Since
2022