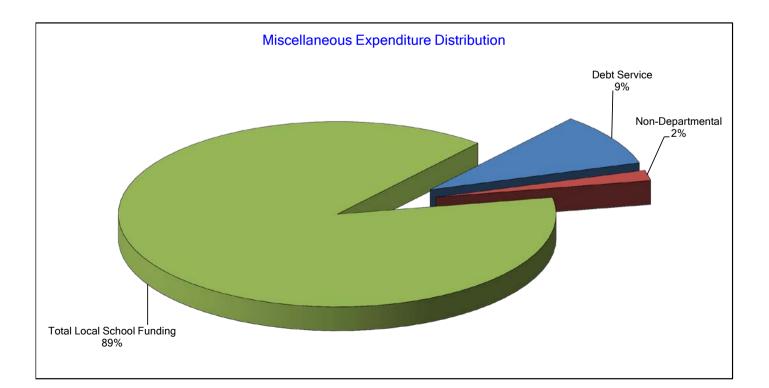

# General Fund Expenditures

|                                            |                                                 | FY2017                                         |                      |                           | FY20 <sup>-</sup> | 18           |                      |         |
|--------------------------------------------|-------------------------------------------------|------------------------------------------------|----------------------|---------------------------|-------------------|--------------|----------------------|---------|
|                                            | FY2016                                          | Adopted                                        | Adopted              | Changes                   |                   | Designated   | Net Tax              | % Tax   |
| -                                          | Actual                                          | Budget                                         | Budget               | Adopted to Ad             | lopted            | Revenue      | Support              | Support |
| General Government Public Safety           |                                                 |                                                |                      |                           |                   |              |                      |         |
| Fire and Rescue                            | \$17,197,049                                    | \$18,173,888                                   | \$19,399,644         | \$1,225,756               | 6.7%              | \$3,315,405  | \$16,084,239         | 82.9%   |
| Sheriff                                    | 25,649,909                                      | 26,357,657                                     | 27,307,531           | 949,874                   | 3.6%              | 7,603,146    | 19,704,385           | 72.2%   |
| Sub-Total                                  | \$42,846,958                                    | \$44,531,545                                   | \$46,707,175         | \$2,175,630               | 4.9%              | \$10,918,551 | \$35,788,624         | 76.6%   |
| General Government Non-Public Safety       |                                                 |                                                |                      |                           |                   |              |                      |         |
| Board of Supervisors                       | \$666,335                                       | \$690,417                                      | \$690,417            | \$0                       | 0.0%              | \$0          | \$690,417            | 100.0%  |
| Commissioner of the Revenue                | 2,662,802                                       | 2,693,174                                      | 2,756,875            | 63,701                    | 2.4%              | 258,012      | 2,498,863            | 90.6%   |
| Commonwealth's Attorney                    | 2,925,983                                       | 3,119,276                                      | 3,197,741            | 78,465                    | 2.5%              | 1,340,159    | 1,857,582            | 58.1%   |
| Community Engagement, Office of            | 274,684                                         | 345,334                                        | 352,042              | 6,708                     | 1.9%              | 0            | 352,042              | 100.0%  |
| County Administration                      | 802,941                                         | 963,297                                        | 1,143,766            | 180,469                   | 18.7%             | 0            | 1,143,766            | 100.0%  |
| County Attorney                            | 942,926                                         | 1,085,195                                      | 1,080,975            | (4,220)                   | (0.4)%            | 0            | 1,080,975            | 100.0%  |
| Clerk of the Circuit Court                 | 1,456,485                                       | 1,513,815                                      | 1,562,602            | 48,787                    | 3.2%              | 841,387      | 721,215              | 46.2%   |
| Circuit Court                              | 257,458                                         | 279,206                                        | 373,092              | 93,886                    | 33.6%             | 0            | 373,092              | 100.0%  |
| General District Court                     | 69,723                                          | 117,250                                        | 117,250              | 0                         | 0.0%              | 32,000       | 85,250               | 72.7%   |
| Juvenile and Domestic Relations Court      | 58,768                                          | 114,700                                        | 114,700              | 0                         | 0.0%              | 0            | 114,700              | 100.0%  |
| Magistrate                                 | 7,717                                           | 8,830                                          | 8,830                | 0                         | 0.0%              | 0            | 8,830                | 100.0%  |
| 15th District Court Services Unit          | 350,613                                         | 366,531                                        | 371,136              | 4,605                     | 1.3%              | 46,230       | 324,906              | 87.5%   |
| Economic Development                       | 923,309                                         | 677,942                                        | 939,762              | 261,820                   | 38.6%             | 243,000      | 696,762              | 74.1%   |
| Finance and Budget                         | 1,653,958                                       | 1,635,018                                      | 1,661,994            | 26,976                    | 1.6%              | 0            | 1,661,994            | 100.0%  |
| Human Resources                            | 390,321                                         | 501,049                                        | 577,504              | 76,455                    | 15.3%             | 0            | 577,504              | 100.0%  |
| Human Services, Office of                  | 5,048,298                                       | 5,044,034                                      | 5,904,802            | 860,768                   | 17.1%             | 2,814,845    | 3,089,957            | 52.3%   |
| Information Technology                     | 2,408,488                                       | 2,307,514                                      | 2,563,846            | 256,332                   | 11.1%             | 74,000       | 2,489,846            | 97.1%   |
| Parks, Recreation and Community Facilities | 12,455,139                                      | 11,811,066                                     | 12,119,286           | 308,220                   | 2.6%              | 2,440,161    | 9,679,125            | 79.9%   |
| Planning and Zoning                        | 2,245,463                                       | 2,431,191                                      | 2,500,023            | 68,832                    | 2.8%              | 1,789,500    | 710,523              | 28.4%   |
| Public Works                               | 3,979,867                                       | 3,982,619                                      | 4,265,468            | 282,849                   | 7.1%              | 3,134,090    | 1,131,378            | 26.5%   |
| Public Works - Stormwater                  | 765,982                                         | 543,214                                        | 581,705              | 38,491                    | 7.1%              | 48,719       | 532,986              | 91.6%   |
| Registrar & Electoral Board                | 481,017                                         | 493,329                                        | 513,996              | 20,667                    | 4.2%              | 50,000       | 463,996              | 90.3%   |
| Social Services                            | 6,121,760                                       | 6,998,928                                      | 7,161,002            | 162,074                   | 2.3%              | 5,377,256    | 1,783,746            | 24.9%   |
| Treasurer                                  | 1,967,306                                       | 2,016,446                                      | 2,123,839            | 107,393                   | 5.3%              | 898,545      | 1,225,294            | 57.7%   |
| Sub-Total                                  | \$48,917,343                                    | \$49,739,375                                   | \$52,682,653         | \$2,943,278               | 5.9%              | \$19,387,904 | \$33,294,749         | 63.2%   |
| General Government Other Operating         |                                                 |                                                |                      |                           |                   |              |                      |         |
| Non-Departmental                           | \$1,866,015                                     | \$2,845,065                                    | \$3,023,971          | \$178,906                 | 6.3%              | \$350,000    | \$2,673,971          | 88.4%   |
| Other Transfers                            | 5,025,655                                       | 0                                              | 0                    | 0                         | 0.0%              | 0            | 0                    | 0.0%    |
| Sub-Total                                  | \$6,891,670                                     | \$2,845,065                                    | \$3,023,971          | \$178,906                 | 6.3%              | \$350,000    | \$2,673,971          | 88.4%   |
| General Government Other                   |                                                 |                                                |                      |                           |                   |              |                      |         |
| Debt Service County                        | \$12,135,753                                    | \$13,649,195                                   | \$15,213,129         | \$1,563,934               | 11.5%             | \$281,622    | \$14,931,507         | 98.1%   |
| Capital Projects                           | 2,251,636                                       | 3,992,185                                      | 4,877,885            | 885,700                   | 22.2%             | 0            | 4,877,885            | 100.0%  |
| Sub-Total                                  | \$14,387,389                                    | \$17,641,380                                   | \$20,091,014         | \$2,449,634               | 13.9%             | \$281,622    | \$19,809,392         | 98.6%   |
| T : 10 10                                  | *                                               | * · · · === = = = =                            | ****                 | <b>• - · - · · · · ·</b>  |                   | *** *** ***  | ***                  |         |
| Total General Government                   | \$113,043,360                                   | \$114,757,365                                  | \$122,504,813        | \$7,747,448               | 6.8%              | \$30,938,077 | \$91,566,736         | 74.7%   |
| Local School Funding                       |                                                 |                                                |                      |                           |                   |              |                      |         |
| Operating Budget Transfer                  | \$111,449,395                                   | \$112,567,497                                  | \$115,726,560        | \$3,159,063               | 2.8%              | \$0          | \$115,726,560        | 100.0%  |
| Shared Services/Audit                      | 0                                               | 115,307                                        | 115,307              | 0                         | 0.0%              | 0            | 115,307              | 100.0%  |
| Public Day School                          | 484,000                                         | 518,000                                        | 518,000              | 0                         | 0.0%              | 0            | 518,000              | 100.0%  |
| One-Time Capital Funds                     | 209,000                                         | 0                                              | 46,879               | 46,879                    | 100.0%            | 0            | 46,879               | 100.0%  |
| School Debt Service                        | 30,289,714                                      | 31,362,759                                     | 31,315,880           | (46,879)                  | (0.1)%            | 0            | 31,315,880           | 100.0%  |
| Sub-Total                                  | \$142,432,109                                   | \$144,563,563                                  | \$147,722,626        | \$3,159,063               | 2.2%              | \$0          | \$147,722,626        | 100.0%  |
| Other Agencies                             |                                                 |                                                |                      |                           |                   |              |                      |         |
| Central Rappahannock Regional Library      | \$5,117,220                                     | \$5,179,040                                    | \$5,238,040          | \$59,000                  | 1.1%              | \$35,000     | \$5,203,040          | 99.3%   |
| Cooperative Extension                      | 168,783                                         | 180,672                                        | 186,057              | 5,385                     | 3.0%              | 0            | 186,057              | 100.0%  |
| Corrections                                | 7,576,173                                       | 8,587,340                                      | 8,682,291            | 94,951                    | 1.1%              | 340,000      | 8,342,291            | 96.1%   |
| Partner Agencies                           | 1,846,786                                       | 2,043,179                                      | 2,081,332            | 38,153                    | 1.9%              | 100,282      | 1,981,050            | 95.2%   |
| Sub-Total                                  | \$14,708,962                                    | \$15,990,231                                   | \$16,187,720         | \$197,489                 | 1.2%              | \$475,282    | \$15,712,438         | 97.1%   |
| Total all Expenditures                     | \$270,184,431                                   | \$275,311,159                                  | \$286,415,159        | \$11,104,000              | 4.0%              | \$31,413,359 | \$255,001,800        | 89.0%   |
|                                            | <b>↓∠</b> , <b>0</b> , <b>104</b> , <b>40 1</b> | <i>↓</i> , , , , , , , , , , , , , , , , , , , | <i>₽</i> 200,∓10,103 | Ψ··, /0 <del>-</del> ,000 | ч. <b>0</b> /0    | ¥01,710,003  | <i>₩</i> 200,001,000 | 55.070  |