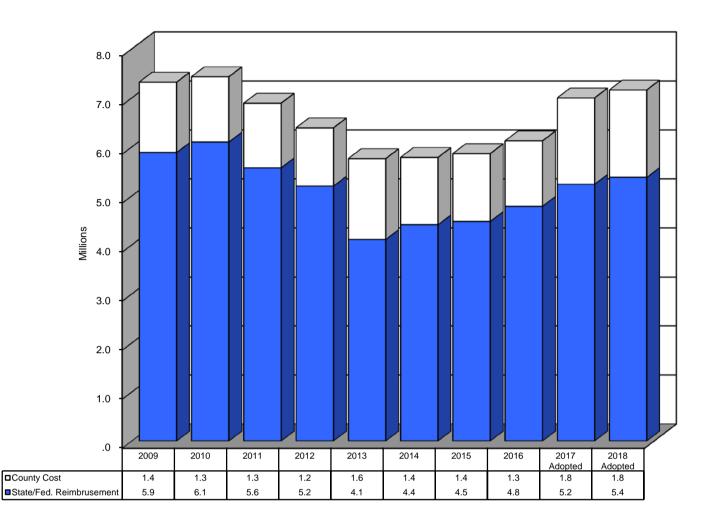

%             | 44%             |

### Rappahannock Regional Jail

In FY1998 the Stafford Jail became part of the Rappahannock Regional Jail Authority (RRJA). The County Net Tax Support represents Stafford's funding to the RRJA. The Other Revenue is payment in lieu of taxes Stafford receives for housing the facility in Stafford.



|               | 2009 | 2010 | 2011 | 2012 | 2013 | 2014 | 2015 | 2016 | 2017<br>Adopted | 2018<br>Adopted |
|---------------|------|------|------|------|------|------|------|------|-----------------|-----------------|
| County Cost   | 94%  | 95%  | 95%  | 95%  | 95%  | 95%  | 95%  | 95%  | 96%             | 96%             |
| Other Revenue | 6%   | 5%   | 5%   | 5%   | 5%   | 5%   | 5%   | 5%   | 4%              | 4%              |

### **Social Services**



|                          | 2009 | 2010 | 2011 | 2012 | 2013 | 2014 | 2015 | 2016 | 2017<br>Adopted | 2018<br>Adopted |
|--------------------------|------|------|------|------|------|------|------|------|-----------------|-----------------|
| County Cost              | 20%  | 18%  | 19%  | 19%  | 29%  | 24%  | 24%  | 22%  | 25%             | 25%             |
| State/Fed. Reimbursement | 80%  | 82%  | 81%  | 81%  | 71%  | 76%  | 76%  | 78%  | 75%             | 75%             |