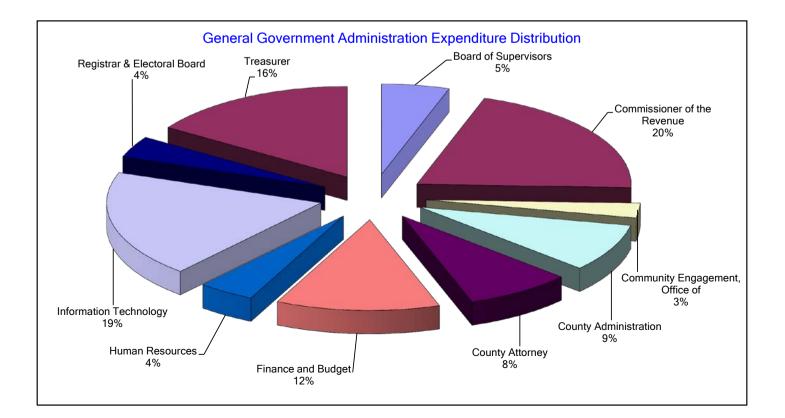

# General Fund Expenditures

|                                            |                                                 | FY2017                                         |                      |                           | FY20 <sup>-</sup> | 18           |                      |         |
|--------------------------------------------|-------------------------------------------------|------------------------------------------------|----------------------|---------------------------|-------------------|--------------|----------------------|---------|
|                                            | FY2016                                          | Adopted                                        | Adopted              | Changes                   |                   | Designated   | Net Tax              | % Tax   |
| -                                          | Actual                                          | Budget                                         | Budget               | Adopted to Ad             | lopted            | Revenue      | Support              | Support |
| General Government Public Safety           |                                                 |                                                |                      |                           |                   |              |                      |         |
| Fire and Rescue                            | \$17,197,049                                    | \$18,173,888                                   | \$19,399,644         | \$1,225,756               | 6.7%              | \$3,315,405  | \$16,084,239         | 82.9%   |
| Sheriff                                    | 25,649,909                                      | 26,357,657                                     | 27,307,531           | 949,874                   | 3.6%              | 7,603,146    | 19,704,385           | 72.2%   |
| Sub-Total                                  | \$42,846,958                                    | \$44,531,545                                   | \$46,707,175         | \$2,175,630               | 4.9%              | \$10,918,551 | \$35,788,624         | 76.6%   |
| General Government Non-Public Safety       |                                                 |                                                |                      |                           |                   |              |                      |         |
| Board of Supervisors                       | \$666,335                                       | \$690,417                                      | \$690,417            | \$0                       | 0.0%              | \$0          | \$690,417            | 100.0%  |
| Commissioner of the Revenue                | 2,662,802                                       | 2,693,174                                      | 2,756,875            | 63,701                    | 2.4%              | 258,012      | 2,498,863            | 90.6%   |
| Commonwealth's Attorney                    | 2,925,983                                       | 3,119,276                                      | 3,197,741            | 78,465                    | 2.5%              | 1,340,159    | 1,857,582            | 58.1%   |
| Community Engagement, Office of            | 274,684                                         | 345,334                                        | 352,042              | 6,708                     | 1.9%              | 0            | 352,042              | 100.0%  |
| County Administration                      | 802,941                                         | 963,297                                        | 1,143,766            | 180,469                   | 18.7%             | 0            | 1,143,766            | 100.0%  |
| County Attorney                            | 942,926                                         | 1,085,195                                      | 1,080,975            | (4,220)                   | (0.4)%            | 0            | 1,080,975            | 100.0%  |
| Clerk of the Circuit Court                 | 1,456,485                                       | 1,513,815                                      | 1,562,602            | 48,787                    | 3.2%              | 841,387      | 721,215              | 46.2%   |
| Circuit Court                              | 257,458                                         | 279,206                                        | 373,092              | 93,886                    | 33.6%             | 0            | 373,092              | 100.0%  |
| General District Court                     | 69,723                                          | 117,250                                        | 117,250              | 0                         | 0.0%              | 32,000       | 85,250               | 72.7%   |
| Juvenile and Domestic Relations Court      | 58,768                                          | 114,700                                        | 114,700              | 0                         | 0.0%              | 0            | 114,700              | 100.0%  |
| Magistrate                                 | 7,717                                           | 8,830                                          | 8,830                | 0                         | 0.0%              | 0            | 8,830                | 100.0%  |
| 15th District Court Services Unit          | 350,613                                         | 366,531                                        | 371,136              | 4,605                     | 1.3%              | 46,230       | 324,906              | 87.5%   |
| Economic Development                       | 923,309                                         | 677,942                                        | 939,762              | 261,820                   | 38.6%             | 243,000      | 696,762              | 74.1%   |
| Finance and Budget                         | 1,653,958                                       | 1,635,018                                      | 1,661,994            | 26,976                    | 1.6%              | 0            | 1,661,994            | 100.0%  |
| Human Resources                            | 390,321                                         | 501,049                                        | 577,504              | 76,455                    | 15.3%             | 0            | 577,504              | 100.0%  |
| Human Services, Office of                  | 5,048,298                                       | 5,044,034                                      | 5,904,802            | 860,768                   | 17.1%             | 2,814,845    | 3,089,957            | 52.3%   |
| Information Technology                     | 2,408,488                                       | 2,307,514                                      | 2,563,846            | 256,332                   | 11.1%             | 74,000       | 2,489,846            | 97.1%   |
| Parks, Recreation and Community Facilities | 12,455,139                                      | 11,811,066                                     | 12,119,286           | 308,220                   | 2.6%              | 2,440,161    | 9,679,125            | 79.9%   |
| Planning and Zoning                        | 2,245,463                                       | 2,431,191                                      | 2,500,023            | 68,832                    | 2.8%              | 1,789,500    | 710,523              | 28.4%   |
| Public Works                               | 3,979,867                                       | 3,982,619                                      | 4,265,468            | 282,849                   | 7.1%              | 3,134,090    | 1,131,378            | 26.5%   |
| Public Works - Stormwater                  | 765,982                                         | 543,214                                        | 581,705              | 38,491                    | 7.1%              | 48,719       | 532,986              | 91.6%   |
| Registrar & Electoral Board                | 481,017                                         | 493,329                                        | 513,996              | 20,667                    | 4.2%              | 50,000       | 463,996              | 90.3%   |
| Social Services                            | 6,121,760                                       | 6,998,928                                      | 7,161,002            | 162,074                   | 2.3%              | 5,377,256    | 1,783,746            | 24.9%   |
| Treasurer                                  | 1,967,306                                       | 2,016,446                                      | 2,123,839            | 107,393                   | 5.3%              | 898,545      | 1,225,294            | 57.7%   |
| Sub-Total                                  | \$48,917,343                                    | \$49,739,375                                   | \$52,682,653         | \$2,943,278               | 5.9%              | \$19,387,904 | \$33,294,749         | 63.2%   |
| General Government Other Operating         |                                                 |                                                |                      |                           |                   |              |                      |         |
| Non-Departmental                           | \$1,866,015                                     | \$2,845,065                                    | \$3,023,971          | \$178,906                 | 6.3%              | \$350,000    | \$2,673,971          | 88.4%   |
| Other Transfers                            | 5,025,655                                       | 0                                              | 0                    | 0                         | 0.0%              | 0            | 0                    | 0.0%    |
| Sub-Total                                  | \$6,891,670                                     | \$2,845,065                                    | \$3,023,971          | \$178,906                 | 6.3%              | \$350,000    | \$2,673,971          | 88.4%   |
| General Government Other                   |                                                 |                                                |                      |                           |                   |              |                      |         |
| Debt Service County                        | \$12,135,753                                    | \$13,649,195                                   | \$15,213,129         | \$1,563,934               | 11.5%             | \$281,622    | \$14,931,507         | 98.1%   |
| Capital Projects                           | 2,251,636                                       | 3,992,185                                      | 4,877,885            | 885,700                   | 22.2%             | 0            | 4,877,885            | 100.0%  |
| Sub-Total                                  | \$14,387,389                                    | \$17,641,380                                   | \$20,091,014         | \$2,449,634               | 13.9%             | \$281,622    | \$19,809,392         | 98.6%   |
| T : 10 10                                  | *                                               | * · · · === = = = =                            | ****                 | <b>• - · - · · · · ·</b>  |                   | *** *** ***  | ***                  |         |
| Total General Government                   | \$113,043,360                                   | \$114,757,365                                  | \$122,504,813        | \$7,747,448               | 6.8%              | \$30,938,077 | \$91,566,736         | 74.7%   |
| Local School Funding                       |                                                 |                                                |                      |                           |                   |              |                      |         |
| Operating Budget Transfer                  | \$111,449,395                                   | \$112,567,497                                  | \$115,726,560        | \$3,159,063               | 2.8%              | \$0          | \$115,726,560        | 100.0%  |
| Shared Services/Audit                      | 0                                               | 115,307                                        | 115,307              | 0                         | 0.0%              | 0            | 115,307              | 100.0%  |
| Public Day School                          | 484,000                                         | 518,000                                        | 518,000              | 0                         | 0.0%              | 0            | 518,000              | 100.0%  |
| One-Time Capital Funds                     | 209,000                                         | 0                                              | 46,879               | 46,879                    | 100.0%            | 0            | 46,879               | 100.0%  |
| School Debt Service                        | 30,289,714                                      | 31,362,759                                     | 31,315,880           | (46,879)                  | (0.1)%            | 0            | 31,315,880           | 100.0%  |
| Sub-Total                                  | \$142,432,109                                   | \$144,563,563                                  | \$147,722,626        | \$3,159,063               | 2.2%              | \$0          | \$147,722,626        | 100.0%  |
| Other Agencies                             |                                                 |                                                |                      |                           |                   |              |                      |         |
| Central Rappahannock Regional Library      | \$5,117,220                                     | \$5,179,040                                    | \$5,238,040          | \$59,000                  | 1.1%              | \$35,000     | \$5,203,040          | 99.3%   |
| Cooperative Extension                      | 168,783                                         | 180,672                                        | 186,057              | 5,385                     | 3.0%              | 0            | 186,057              | 100.0%  |
| Corrections                                | 7,576,173                                       | 8,587,340                                      | 8,682,291            | 94,951                    | 1.1%              | 340,000      | 8,342,291            | 96.1%   |
| Partner Agencies                           | 1,846,786                                       | 2,043,179                                      | 2,081,332            | 38,153                    | 1.9%              | 100,282      | 1,981,050            | 95.2%   |
| Sub-Total                                  | \$14,708,962                                    | \$15,990,231                                   | \$16,187,720         | \$197,489                 | 1.2%              | \$475,282    | \$15,712,438         | 97.1%   |
| Total all Expenditures                     | \$270,184,431                                   | \$275,311,159                                  | \$286,415,159        | \$11,104,000              | 4.0%              | \$31,413,359 | \$255,001,800        | 89.0%   |
|                                            | <b>↓∠</b> , <b>0</b> , <b>104</b> , <b>40 1</b> | <i>↓</i> , , , , , , , , , , , , , , , , , , , | <i>₽</i> 200,∓10,103 | Ψ··, /0 <del>-</del> ,000 | ч. <b>0</b> /0    | ¥01,710,003  | <i>₩</i> 200,001,000 | 55.070  |