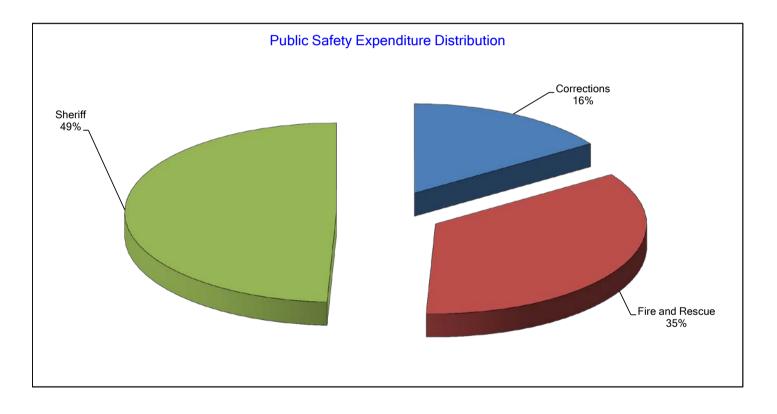

---|-------------|------|--|
|                 |                    | FY2016       | Adopted      | Adopted      | Change      | es   |  |
|                 | _                  | Actual       | Budget       | Budget       | '17 to '1   | 8    |  |
|                 |                    |              |              |              |             |      |  |
| Corrections     |                    | \$7,576,173  | \$8,587,340  | \$8,682,291  | \$94,951    | 1.1% |  |
| Fire and Rescue |                    | 17,197,049   | 18,173,888   | 19,399,644   | 1,225,756   | 6.7% |  |
| Sheriff         |                    | 25,649,909   | 26,357,657   | 27,307,531   | 949,874     | 3.6% |  |
|                 | Total Expenditures | \$50,423,131 | \$53,118,885 | \$55,389,466 | \$2,270,581 | 4.3% |  |



# General Fund Expenditures by Major Service Area

|                                   |               | FY2017        | FY2018        |              |       |
|-----------------------------------|---------------|---------------|---------------|--------------|-------|
|                                   | FY2016        | Adopted       | Adopted       | Change       | es    |
|                                   | Actual        | Budget        | Budget        | '17 to '1    | 8     |
|                                   |               |               |               |              |       |
| General Government Administration | \$12,250,778  | \$12,730,773  | \$13,465,254  | \$734,481    | 5.8%  |
| Judicial Administration           | 5,126,747     | 5,519,608     | 5,745,351     | 225,743