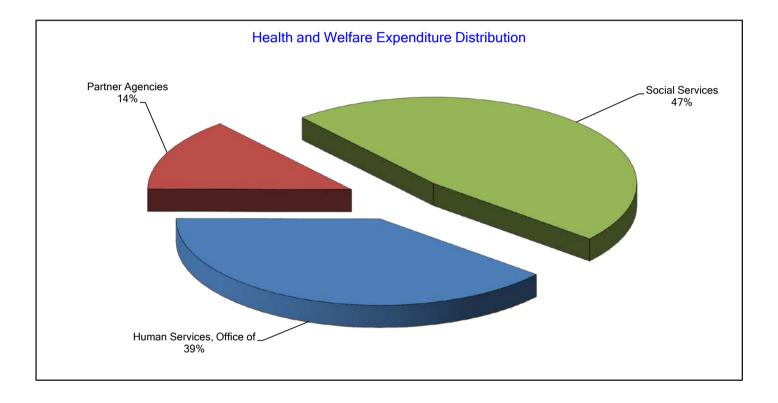

# General Fund Expenditures

|                                            |                                                 | FY2017                                         |                      |                           | FY20 <sup>-</sup> | 18           |                      |         |
|--------------------------------------------|-------------------------------------------------|------------------------------------------------|----------------------|---------------------------|-------------------|--------------|----------------------|---------|
|                                            | FY2016                                          | Adopted                                        | Adopted              | Changes                   |                   | Designated   | Net Tax              | % Tax   |
| -                                          | Actual                                          | Budget                                         | Budget               | Adopted to Ad             | lopted            | Revenue      | Support              | Support |
| General Government Public Safety           |                                                 |                                                |                      |                           |                   |              |                      |         |
| Fire and Rescue                            | \$17,197,049                                    | \$18,173,888                                   | \$19,399,644         | \$1,225,756               | 6.7%              | \$3,315,405  | \$16,084,239         | 82.9%   |
| Sheriff                                    | 25,649,909                                      | 26,357,657                                     | 27,307,531           | 949,874                   | 3.6%              | 7,603,146    | 19,704,385           | 72.2%   |
| Sub-Total                                  | \$42,846,958                                    | \$44,531,545                                   | \$46,707,175         | \$2,175,630               | 4.9%              | \$10,918,551 | \$35,788,624         | 76.6%   |
| General Government Non-Public Safety       |                                                 |                                                |                      |                           |                   |              |                      |         |
| Board of Supervisors                       | \$666,335                                       | \$690,417                                      | \$690,417            | \$0                       | 0.0%              | \$0          | \$690,417            | 100.0%  |
| Commissioner of the Revenue                | 2,662,802                                       | 2,693,174                                      | 2,756,875            | 63,701                    | 2.4%              | 258,012      | 2,498,863            | 90.6%   |
| Commonwealth's Attorney                    | 2,925,983                                       | 3,119,276                                      | 3,197,741            | 78,465                    | 2.5%              | 1,340,159    | 1,857,582            | 58.1%   |
| Community Engagement, Office of            | 274,684                                         | 345,334                                        | 352,042              | 6,708                     | 1.9%              | 0            | 352,042              | 100.0%  |
| County Administration                      | 802,941                                         | 963,297                                        | 1,143,766            | 180,469                   | 18.7%             | 0            | 1,143,766            | 100.0%  |
| County Attorney                            | 942,926                                         | 1,085,195                                      | 1,080,975            | (4,220)                   | (0.4)%            | 0            | 1,080,975            | 100.0%  |
| Clerk of the Circuit Court                 | 1,456,485                                       | 1,513,815                                      | 1,562,602            | 48,787                    | 3.2%              | 841,387      | 721,215              | 46.2%   |
| Circuit Court                              | 257,458                                         | 279,206                                        | 373,092              | 93,886                    | 33.6%             | 0            | 373,092              | 100.0%  |
| General District Court                     | 69,723                                          | 117,250                                        | 117,250              | 0                         | 0.0%              | 32,000       | 85,250               | 72.7%   |
| Juvenile and Domestic Relations Court      | 58,768                                          | 114,700                                        | 114,700              | 0                         | 0.0%              | 0            | 114,700              | 100.0%  |
| Magistrate                                 | 7,717                                           | 8,830                                          | 8,830                | 0                         | 0.0%              | 0            | 8,830                | 100.0%  |
| 15th District Court Services Unit          | 350,613                                         | 366,531                                        | 371,136              | 4,605                     | 1.3%              | 46,230       | 324,906              | 87.5%   |
| Economic Development                       | 923,309                                         | 677,942                                        | 939,762              | 261,820                   | 38.6%             | 243,000      | 696,762              | 74.1%   |
| Finance and Budget                         | 1,653,958                                       | 1,635,018                                      | 1,661,994            | 26,976                    | 1.6%              | 0            | 1,661,994            | 100.0%  |
| Human Resources                            | 390,321                                         | 501,049                                        | 577,504              | 76,455                    | 15.3%             | 0            | 577,504              | 100.0%  |
| Human Services, Office of                  | 5,048,298                                       | 5,044,034                                      | 5,904,802            | 860,768                   | 17.1%             | 2,814,845    | 3,089,957            | 52.3%   |
| Information Technology                     | 2,408,488                                       | 2,307,514                                      | 2,563,846            | 256,332                   | 11.1%             | 74,000       | 2,489,846            | 97.1%   |
| Parks, Recreation and Community Facilities | 12,455,139                                      | 11,811,066                                     | 12,119,286           | 308,220                   | 2.6%              | 2,440,161    | 9,679,125            | 79.9%   |
| Planning and Zoning                        | 2,245,463                                       | 2,431,191                                      | 2,500,023            | 68,832                    | 2.8%              | 1,789,500    | 710,523              | 28.4%   |
| Public Works                               | 3,979,867                                       | 3,982,619                                      | 4,265,468            | 282,849                   | 7.1%              | 3,134,090    | 1,131,378            | 26.5%   |
| Public Works - Stormwater                  | 765,982                                         | 543,214                                        | 581,705              | 38,491                    | 7.1%              | 48,719       | 532,986              | 91.6%   |
| Registrar & Electoral Board                | 481,017                                         | 493,329                                        | 513,996              | 20,667                    | 4.2%              | 50,000       | 463,996              | 90.3%   |
| Social Services                            | 6,121,760                                       | 6,998,928                                      | 7,161,002            | 162,074                   | 2.3%              | 5,377,256    | 1,783,746            | 24.9%   |
| Treasurer                                  | 1,967,306                                       | 2,016,446                                      | 2,123,839            | 107,393                   | 5.3%              | 898,545      | 1,225,294            | 57.7%   |
| Sub-Total                                  | \$48,917,343                                    | \$49,739,375                                   | \$52,682,653         | \$2,943,278               | 5.9%              | \$19,387,904 | \$33,294,749         | 63.2%   |
| General Government Other Operating         |                                                 |                                                |                      |                           |                   |              |                      |         |
| Non-Departmental                           | \$1,866,015                                     | \$2,845,065                                    | \$3,023,971          | \$178,906                 | 6.3%              | \$350,000    | \$2,673,971          | 88.4%   |
| Other Transfers                            | 5,025,655                                       | 0                                              | 0                    | 0                         | 0.0%              | 0            | 0                    | 0.0%    |
| Sub-Total                                  | \$6,891,670                                     | \$2,845,065                                    | \$3,023,971          | \$178,906                 | 6.3%              | \$350,000    | \$2,673,971          | 88.4%   |
| General Government Other                   |                                                 |                                                |                      |                           |                   |              |                      |         |
| Debt Service County                        | \$12,135,753                                    | \$13,649,195                                   | \$15,213,129         | \$1,563,934               | 11.5%             | \$281,622    | \$14,931,507         | 98.1%   |
| Capital Projects                           | 2,251,636                                       | 3,992,185                                      | 4,877,885            | 885,700                   | 22.2%             | 0            | 4,877,885            | 100.0%  |
| Sub-Total                                  | \$14,387,389                                    | \$17,641,380                                   | \$20,091,014         | \$2,449,634               | 13.9%             | \$281,622    | \$19,809,392         | 98.6%   |
| T : 10 10                                  | *                                               | * · · · === = = = =                            | ****                 | <b>• - · - · · · · ·</b>  |                   | *** *** ***  | ***                  |         |
| Total General Government                   | \$113,043,360                                   | \$114,757,365                                  | \$122,504,813        | \$7,747,448               | 6.8%              | \$30,938,077 | \$91,566,736         | 74.7%   |
| Local School Funding                       |                                                 |                                                |                      |                           |                   |              |                      |         |
| Operating Budget Transfer                  | \$111,449,395                                   | \$112,567,497                                  | \$115,726,560        | \$3,159,063               | 2.8%              | \$0          | \$115,726,560        | 100.0%  |
| Shared Services/Audit                      | 0                                               | 115,307                                        | 115,307              | 0                         | 0.0%              | 0            | 115,307              | 100.0%  |
| Public Day School                          | 484,000                                         | 518,000                                        | 518,000              | 0                         | 0.0%              | 0            | 518,000              | 100.0%  |
| One-Time Capital Funds                     | 209,000                                         | 0                                              | 46,879               | 46,879                    | 100.0%            | 0            | 46,879               | 100.0%  |
| School Debt Service                        | 30,289,714                                      | 31,362,759                                     | 31,315,880           | (46,879)                  | (0.1)%            | 0            | 31,315,880           | 100.0%  |
| Sub-Total                                  | \$142,432,109                                   | \$144,563,563                                  | \$147,722,626        | \$3,159,063               | 2.2%              | \$0          | \$147,722,626        | 100.0%  |
| Other Agencies                             |                                                 |                                                |                      |                           |                   |              |                      |         |
| Central Rappahannock Regional Library      | \$5,117,220                                     | \$5,179,040                                    | \$5,238,040          | \$59,000                  | 1.1%              | \$35,000     | \$5,203,040          | 99.3%   |
| Cooperative Extension                      | 168,783                                         | 180,672                                        | 186,057              | 5,385                     | 3.0%              | 0            | 186,057              | 100.0%  |
| Corrections                                | 7,576,173                                       | 8,587,340                                      | 8,682,291            | 94,951                    | 1.1%              | 340,000      | 8,342,291            | 96.1%   |
| Partner Agencies                           | 1,846,786                                       | 2,043,179                                      | 2,081,332            | 38,153                    | 1.9%              | 100,282      | 1,981,050            | 95.2%   |
| Sub-Total                                  | \$14,708,962                                    | \$15,990,231                                   | \$16,187,720         | \$197,489                 | 1.2%              | \$475,282    | \$15,712,438         | 97.1%   |
| Total all Expenditures                     | \$270,184,431                                   | \$275,311,159                                  | \$286,415,159        | \$11,104,000              | 4.0%              | \$31,413,359 | \$255,001,800        | 89.0%   |
|                                            | <b>↓∠</b> , <b>0</b> , <b>104</b> , <b>40 1</b> | <i>↓</i> , , , , , , , , , , , , , , , , , , , | <i>₽</i> 200,∓10,103 | Ψ··, /0 <del>-</del> ,000 | ч. <b>0</b> /0    | ¥01,710,003  | <i>₩</i> 200,001,000 | 55.070  |