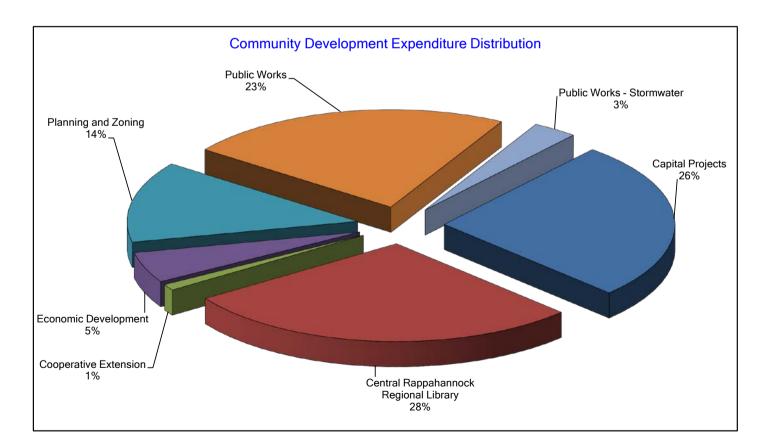

# General Fund Expenditures

|                                            |                                                 | FY2017                                         |                      |                           | FY20 <sup>-</sup> | 18           |                      |         |
|--------------------------------------------|-------------------------------------------------|------------------------------------------------|----------------------|---------------------------|-------------------|--------------|----------------------|---------|
|                                            | FY2016                                          | Adopted                                        | Adopted              | Changes                   |                   | Designated   | Net Tax              | % Tax   |
| -                                          | Actual                                          | Budget                                         | Budget               | Adopted to Ad             | lopted            | Revenue      | Support              | Support |
| General Government Public Safety           |                                                 |                                                |                      |                           |                   |              |                      |         |
| Fire and Rescue                            | \$17,197,049                                    | \$18,173,888                                   | \$19,399,644         | \$1,225,756               | 6.7%              | \$3,315,405  | \$16,084,239         | 82.9%   |
| Sheriff                                    | 25,649,909                                      | 26,357,657                                     | 27,307,531           | 949,874                   | 3.6%              | 7,603,146    | 19,704,385           | 72.2%   |
| Sub-Total                                  | \$42,846,958                                    | \$44,531,545                                   | \$46,707,175         | \$2,175,630               | 4.9%              | \$10,918,551 | \$35,788,624         | 76.6%   |
| General Government Non-Public Safety       |                                                 |                                                |                      |                           |                   |              |                      |         |
| Board of Supervisors                       | \$666,335                                       | \$690,417                                      | \$690,417            | \$0                       | 0.0%              | \$0          | \$690,417            | 100.0%  |
| Commissioner of the Revenue                | 2,662,802                                       | 2,693,174                                      | 2,756,875            | 63,701                    | 2.4%              | 258,012      | 2,498,863            | 90.6%   |
| Commonwealth's Attorney                    | 2,925,983                                       | 3,119,276                                      | 3,197,741            | 78,465                    | 2.5%              | 1,340,159    | 1,857,582            | 58.1%   |
| Community Engagement, Office of            | 274,684                                         | 345,334                                        | 352,042              | 6,708                     | 1.9%              | 0            | 352,042              | 100.0%  |
| County Administration                      | 802,941                                         | 963,297                                        | 1,143,766            | 180,469                   | 18.7%             | 0            | 1,143,766            | 100.0%  |
| County Attorney                            | 942,926                                         | 1,085,195                                      | 1,080,975            | (4,220)                   | (0.4)%            | 0            | 1,080,975            | 100.0%  |
| Clerk of the Circuit Court                 | 1,456,485                                       | 1,513,815                                      | 1,562,602            | 48,787                    | 3.2%              | 841,387      | 721,215              | 46.2%   |
| Circuit Court                              | 257,458                                         | 279,206                                        | 373,092              | 93,886                    | 33.6%             | 0            | 373,092              | 100.0%  |
| General District Court                     | 69,723                                          | 117,250                                        | 117,250              | 0                         | 0.0%              | 32,000       | 85,250               | 72.7%   |
| Juvenile and Domestic Relations Court      | 58,768                                          | 114,700                                        | 114,700              | 0                         | 0.0%              | 0            | 114,700              | 100.0%  |
| Magistrate                                 | 7,717                                           | 8,830                                          | 8,830                | 0                         | 0.0%              | 0            | 8,830                | 100.0%  |
| 15th District Court Services Unit          | 350,613                                         | 366,531                                        | 371,136              | 4,605                     | 1.3%              | 46,230       | 324,906              | 87.5%   |
| Economic Development                       | 923,309                                         | 677,942                                        | 939,762              | 261,820                   | 38.6%             | 243,000      | 696,762              | 74.1%   |
| Finance and Budget                         | 1,653,958                                       | 1,635,018                                      | 1,661,994            | 26,976                    | 1.6%              | 0            | 1,661,994            | 100.0%  |
| Human Resources                            | 390,321                                         | 501,049                                        | 577,504              | 76,455                    | 15.3%             | 0            | 577,504              | 100.0%  |
| Human Services, Office of                  | 5,048,298                                       | 5,044,034                                      | 5,904,802            | 860,768                   | 17.1%             | 2,814,845    | 3,089,957            | 52.3%   |
| Information Technology                     | 2,408,488                                       | 2,307,514                                      | 2,563,846            | 256,332                   | 11.1%             | 74,000       | 2,489,846            | 97.1%   |
| Parks, Recreation and Community Facilities | 12,455,139                                      | 11,811,066                                     | 12,119,286           | 308,220                   | 2.6%              | 2,440,161    | 9,679,125            | 79.9%   |
| Planning and Zoning                        | 2,245,463                                       | 2,431,191                                      | 2,500,023            | 68,832                    | 2.8%              | 1,789,500    | 710,523              | 28.4%   |
| Public Works                               | 3,979,867                                       | 3,982,619                                      | 4,265,468            | 282,849                   | 7.1%              | 3,134,090    | 1,131,378            | 26.5%   |
| Public Works - Stormwater                  | 765,982                                         | 543,214                                        | 581,705              | 38,491                    | 7.1%              | 48,719       | 532,986              | 91.6%   |
| Registrar & Electoral Board                | 481,017                                         | 493,329                                        | 513,996              | 20,667                    | 4.2%              | 50,000       | 463,996              | 90.3%   |
| Social Services                            | 6,121,760                                       | 6,998,928                                      | 7,161,002            | 162,074                   | 2.3%              | 5,377,256    | 1,783,746            | 24.9%   |
| Treasurer                                  | 1,967,306                                       | 2,016,446                                      | 2,123,839            | 107,393                   | 5.3%              | 898,545      | 1,225,294            | 57.7%   |
| Sub-Total                                  | \$48,917,343                                    | \$49,739,375                                   | \$52,682,653         | \$2,943,278               | 5.9%              | \$19,387,904 | \$33,294,749         | 63.2%   |
| General Government Other Operating         |                                                 |                                                |                      |                           |                   |              |                      |         |
| Non-Departmental                           | \$1,866,015                                     | \$2,845,065                                    | \$3,023,971          | \$178,906                 | 6.3%              | \$350,000    | \$2,673,971          | 88.4%   |
| Other Transfers                            | 5,025,655                                       | 0                                              | 0                    | 0                         | 0.0%              | 0            | 0                    | 0.0%    |
| Sub-Total                                  | \$6,891,670                                     | \$2,845,065                                    | \$3,023,971          | \$178,906                 | 6.3%              | \$350,000    | \$2,673,971          | 88.4%   |
| General Government Other                   |                                                 |                                                |                      |                           |                   |              |                      |         |
| Debt Service County                        | \$12,135,753                                    | \$13,649,195                                   | \$15,213,129         | \$1,563,934               | 11.5%             | \$281,622    | \$14,931,507         | 98.1%   |
| Capital Projects                           | 2,251,636                                       | 3,992,185                                      | 4,877,885            | 885,700                   | 22.2%             | 0            | 4,877,885            | 100.0%  |
| Sub-Total                                  | \$14,387,389                                    | \$17,641,380                                   | \$20,091,014         | \$2,449,634               | 13.9%             | \$281,622    | \$19,809,392         | 98.6%   |
| T : 10 10                                  | *                                               | * · · · === = = = =                            | ****                 | <b>• - · - · · · · ·</b>  |                   | *** *** ***  | ***                  |         |
| Total General Government                   | \$113,043,360                                   | \$114,757,365                                  | \$122,504,813        | \$7,747,448               | 6.8%              | \$30,938,077 | \$91,566,736         | 74.7%   |
| Local School Funding                       |                                                 |                                                |                      |                           |                   |              |                      |         |
| Operating Budget Transfer                  | \$111,449,395                                   | \$112,567,497                                  | \$115,726,560        | \$3,159,063               | 2.8%              | \$0          | \$115,726,560        | 100.0%  |
| Shared Services/Audit                      | 0                                               | 115,307                                        | 115,307              | 0                         | 0.0%              | 0            | 115,307              | 100.0%  |
| Public Day School                          | 484,000                                         | 518,000                                        | 518,000              | 0                         | 0.0%              | 0            | 518,000              | 100.0%  |
| One-Time Capital Funds                     | 209,000                                         | 0                                              | 46,879               | 46,879                    | 100.0%            | 0            | 46,879               | 100.0%  |
| School Debt Service                        | 30,289,714                                      | 31,362,759                                     | 31,315,880           | (46,879)                  | (0.1)%            | 0            | 31,315,880           | 100.0%  |
| Sub-Total                                  | \$142,432,109                                   | \$144,563,563                                  | \$147,722,626        | \$3,159,063               | 2.2%              | \$0          | \$147,722,626        | 100.0%  |
| Other Agencies                             |                                                 |                                                |                      |                           |                   |              |                      |         |
| Central Rappahannock Regional Library      | \$5,117,220                                     | \$5,179,040                                    | \$5,238,040          | \$59,000                  | 1.1%              | \$35,000     | \$5,203,040          | 99.3%   |
| Cooperative Extension                      | 168,783                                         | 180,672                                        | 186,057              | 5,385                     | 3.0%              | 0            | 186,057              | 100.0%  |
| Corrections                                | 7,576,173                                       | 8,587,340                                      | 8,682,291            | 94,951                    | 1.1%              | 340,000      | 8,342,291            | 96.1%   |
| Partner Agencies                           | 1,846,786                                       | 2,043,179                                      | 2,081,332            | 38,153                    | 1.9%              | 100,282      | 1,981,050            | 95.2%   |
| Sub-Total                                  | \$14,708,962                                    | \$15,990,231                                   | \$16,187,720         | \$197,489                 | 1.2%              | \$475,282    | \$15,712,438         | 97.1%   |
| Total all Expenditures                     | \$270,184,431                                   | \$275,311,159                                  | \$286,415,159        | \$11,104,000              | 4.0%              | \$31,413,359 | \$255,001,800        | 89.0%   |
|                                            | <b>↓∠</b> , <b>0</b> , <b>104</b> , <b>40 1</b> | <i>↓</i> , , , , , , , , , , , , , , , , , , , | <i>₽</i> 200,∓10,103 | Ψ··, /0 <del>-</del> ,000 | ч. <b>0</b> /0    | ¥01,710,003  | <i>₩</i> 200,001,000 | 55.070  |