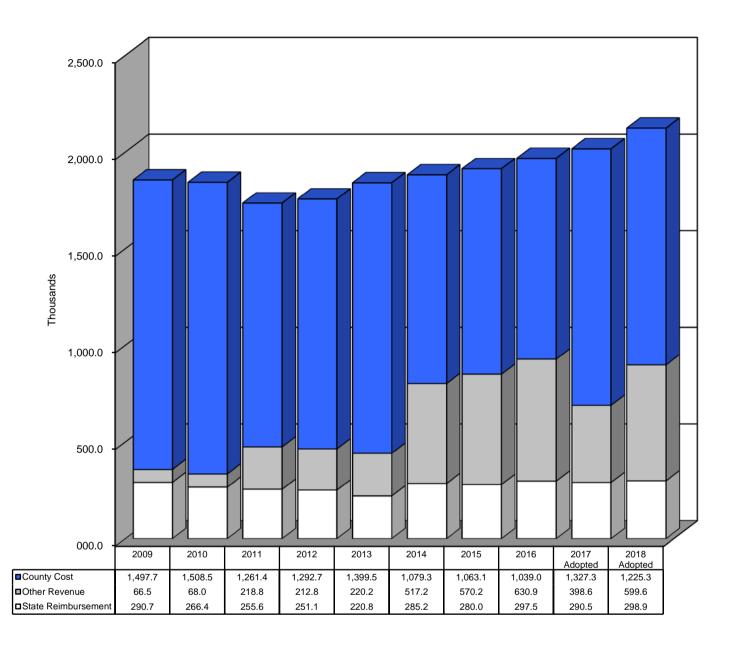

#### Who Are We?

The General Fund Expenditures section includes:

- Overall Summary of the budget for each department
- Comparison of designated revenues
- Ten year analysis of expenditures
- Departments presented by Major Service Area
  - o Community Development
  - o General Government Administration
  - o Health and Welfare
  - o Judicial Administration
  - o Miscellaneous
  - o Parks, Recreation and Community Facilities
  - o Public Safety
  - o Summary of General Fund by Major Service Area
- Constitutional Officers funding graphs ten year analysis
  - Total Constitutional Officers Funding
  - Pie Chart presentation of Current Year Tax Support and Expenditure by Constitutional Office
  - o Clerk of the Circuit Court
  - o Commissioner of the Revenue
  - o Commonwealth's Attorney
  - o Registrar & Electoral Board
  - o Sheriff
  - o Treasurer
- Office of Human Services & Public Day School ten year funding analysis
- Rappahannock Regional Jail ten year funding analysis
- Social Services ten year funding analysis