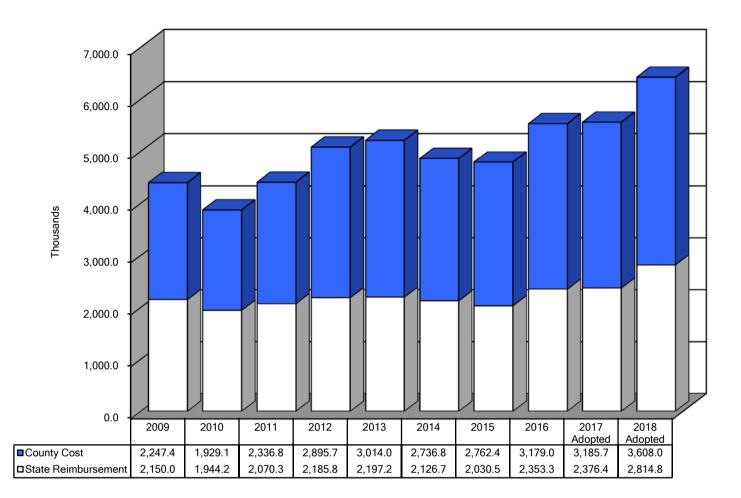

#### Who Are We?

The General Fund Expenditures section includes:

- Overall Summary of the budget for each department
- Comparison of designated revenues
- Ten year analysis of expenditures
- Departments presented by Major Service Area
  - o Community Development
  - o General Government Administration
  - o Health and Welfare
  - o Judicial Administration
  - o Miscellaneous
  - o Parks, Recreation and Community Facilities
  - o Public Safety
  - o Summary of General Fund by Major Service Area
- Constitutional Officers funding graphs ten year analysis
  - Total Constitutional Officers Funding
  - Pie Chart presentation of Current Year Tax Support and Expenditure by Constitutional Office
  - o Clerk of the Circuit Court
  - o Commissioner of the Revenue
  - o Commonwealth's Attorney
  - o Registrar & Electoral Board
  - o Sheriff
  - o Treasurer
- Office of Human Services & Public Day School ten year funding analysis
- Rappahannock Regional Jail ten year funding analysis
- Social Services ten year funding analysis