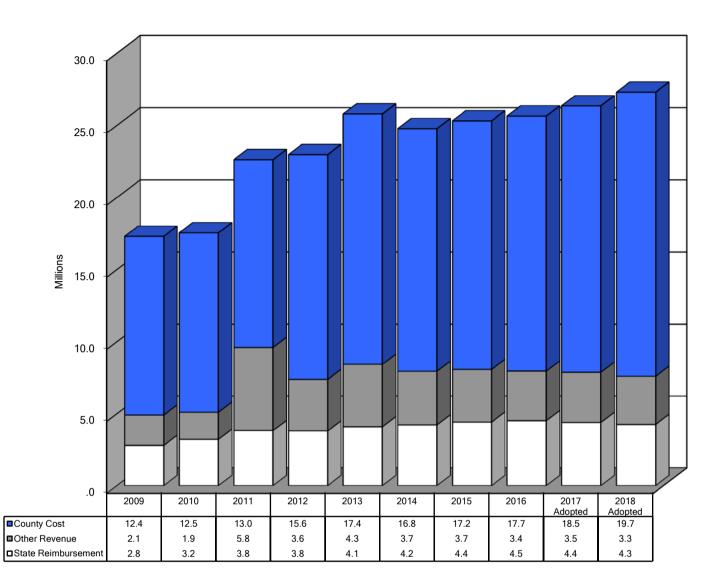

#### Who Are We?

The General Fund Expenditures section includes:

- Overall Summary of the budget for each department
- Comparison of designated revenues
- Ten year analysis of expenditures
- Departments presented by Major Service Area
  - o Community Development
  - o General Government Administration
  - o Health and Welfare
  - o Judicial Administration
  - o Miscellaneous
  - o Parks, Recreation and Community Facilities
  - o Public Safety
  - o Summary of General Fund by Major Service Area
- Constitutional Officers funding graphs ten year analysis
  - Total Constitutional Officers Funding
  - Pie Chart presentation of Current Year Tax Support and Expenditure by Constitutional Office
  - o Clerk of the Circuit Court
  - o Commissioner of the Revenue
  - o Commonwealth's Attorney
  - o Registrar & Electoral Board
  - o Sheriff
  - o Treasurer
- Office of Human Services & Public Day School ten year funding analysis
- Rappahannock Regional Jail ten year funding analysis
- Social Services ten year funding analysis