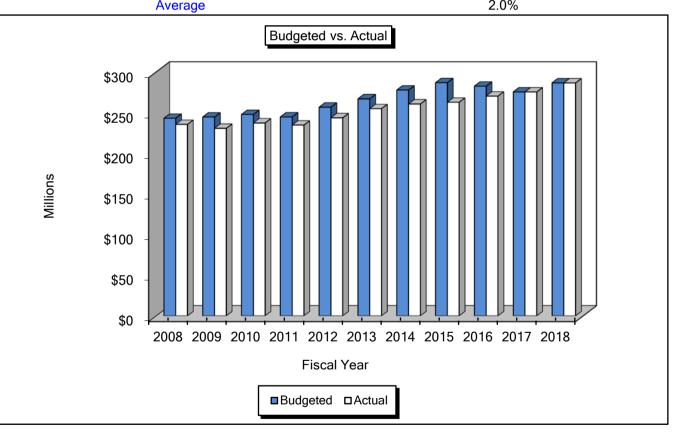

# General Fund Expenditures

|                                            |                                                 | FY2017                                         |                      |                           | FY20 <sup>-</sup> | 18           |                      |         |
|--------------------------------------------|-------------------------------------------------|------------------------------------------------|----------------------|---------------------------|-------------------|--------------|----------------------|---------|
|                                            | FY2016                                          | Adopted                                        | Adopted              | Changes                   |                   | Designated   | Net Tax              | % Tax   |
| -                                          | Actual                                          | Budget                                         | Budget               | Adopted to Ad             | lopted            | Revenue      | Support              | Support |
| General Government Public Safety           |                                                 |                                                |                      |                           |                   |              |                      |         |
| Fire and Rescue                            | \$17,197,049                                    | \$18,173,888                                   | \$19,399,644         | \$1,225,756               | 6.7%              | \$3,315,405  | \$16,084,239         | 82.9%   |
| Sheriff                                    | 25,649,909                                      | 26,357,657                                     | 27,307,531           | 949,874                   | 3.6%              | 7,603,146    | 19,704,385           | 72.2%   |
| Sub-Total                                  | \$42,846,958                                    | \$44,531,545                                   | \$46,707,175         | \$2,175,630               | 4.9%              | \$10,918,551 | \$35,788,624         | 76.6%   |
| General Government Non-Public Safety       |                                                 |                                                |                      |                           |                   |              |                      |         |
| Board of Supervisors                       | \$666,335                                       | \$690,417                                      | \$690,417            | \$0                       | 0.0%              | \$0          | \$690,417            | 100.0%  |
| Commissioner of the Revenue                | 2,662,802                                       | 2,693,174                                      | 2,756,875            | 63,701                    | 2.4%              | 258,012      | 2,498,863            | 90.6%   |
| Commonwealth's Attorney                    | 2,925,983                                       | 3,119,276                                      | 3,197,741            | 78,465                    | 2.5%              | 1,340,159    | 1,857,582            | 58.1%   |
| Community Engagement, Office of            | 274,684                                         | 345,334                                        | 352,042              | 6,708                     | 1.9%              | 0            | 352,042              | 100.0%  |
| County Administration                      | 802,941                                         | 963,297                                        | 1,143,766            | 180,469                   | 18.7%             | 0            | 1,143,766            | 100.0%  |
| County Attorney                            | 942,926                                         | 1,085,195                                      | 1,080,975            | (4,220)                   | (0.4)%            | 0            | 1,080,975            | 100.0%  |
| Clerk of the Circuit Court                 | 1,456,485                                       | 1,513,815                                      | 1,562,602            | 48,787                    | 3.2%              | 841,387      | 721,215              | 46.2%   |
| Circuit Court                              | 257,458                                         | 279,206                                        | 373,092              | 93,886                    | 33.6%             | 0            | 373,092              | 100.0%  |
| General District Court                     | 69,723                                          | 117,250                                        | 117,250              | 0                         | 0.0%              | 32,000       | 85,250               | 72.7%   |
| Juvenile and Domestic Relations Court      | 58,768                                          | 114,700                                        | 114,700              | 0                         | 0.0%              | 0            | 114,700              | 100.0%  |
| Magistrate                                 | 7,717                                           | 8,830                                          | 8,830                | 0                         | 0.0%              | 0            | 8,830                | 100.0%  |
| 15th District Court Services Unit          | 350,613                                         | 366,531                                        | 371,136              | 4,605                     | 1.3%              | 46,230       | 324,906              | 87.5%   |
| Economic Development                       | 923,309                                         | 677,942                                        | 939,762              | 261,820                   | 38.6%             | 243,000      | 696,762              | 74.1%   |
| Finance and Budget                         | 1,653,958                                       | 1,635,018                                      | 1,661,994            | 26,976                    | 1.6%              | 0            | 1,661,994            | 100.0%  |
| Human Resources                            | 390,321                                         | 501,049                                        | 577,504              | 76,455                    | 15.3%             | 0            | 577,504              | 100.0%  |
| Human Services, Office of                  | 5,048,298                                       | 5,044,034                                      | 5,904,802            | 860,768                   | 17.1%             | 2,814,845    | 3,089,957            | 52.3%   |
| Information Technology                     | 2,408,488                                       | 2,307,514                                      | 2,563,846            | 256,332                   | 11.1%             | 74,000       | 2,489,846            | 97.1%   |
| Parks, Recreation and Community Facilities | 12,455,139                                      | 11,811,066                                     | 12,119,286           | 308,220                   | 2.6%              | 2,440,161    | 9,679,125            | 79.9%   |
| Planning and Zoning                        | 2,245,463                                       | 2,431,191                                      | 2,500,023            | 68,832                    | 2.8%              | 1,789,500    | 710,523              | 28.4%   |
| Public Works                               | 3,979,867                                       | 3,982,619                                      | 4,265,468            | 282,849                   | 7.1%              | 3,134,090    | 1,131,378            | 26.5%   |
| Public Works - Stormwater                  | 765,982                                         | 543,214                                        | 581,705              | 38,491                    | 7.1%              | 48,719       | 532,986              | 91.6%   |
| Registrar & Electoral Board                | 481,017                                         | 493,329                                        | 513,996              | 20,667                    | 4.2%              | 50,000       | 463,996              | 90.3%   |
| Social Services                            | 6,121,760                                       | 6,998,928                                      | 7,161,002            | 162,074                   | 2.3%              | 5,377,256    | 1,783,746            | 24.9%   |
| Treasurer                                  | 1,967,306                                       | 2,016,446                                      | 2,123,839            | 107,393                   | 5.3%              | 898,545      | 1,225,294            | 57.7%   |
| Sub-Total                                  | \$48,917,343                                    | \$49,739,375                                   | \$52,682,653         | \$2,943,278               | 5.9%              | \$19,387,904 | \$33,294,749         | 63.2%   |
| General Government Other Operating         |                                                 |                                                |                      |                           |                   |              |                      |         |
| Non-Departmental                           | \$1,866,015                                     | \$2,845,065                                    | \$3,023,971          | \$178,906                 | 6.3%              | \$350,000    | \$2,673,971          | 88.4%   |
| Other Transfers                            | 5,025,655                                       | 0                                              | 0                    | 0                         | 0.0%              | 0            | 0                    | 0.0%    |
| Sub-Total                                  | \$6,891,670                                     | \$2,845,065                                    | \$3,023,971          | \$178,906                 | 6.3%              | \$350,000    | \$2,673,971          | 88.4%   |
| General Government Other                   |                                                 |                                                |                      |                           |                   |              |                      |         |
| Debt Service County                        | \$12,135,753                                    | \$13,649,195                                   | \$15,213,129         | \$1,563,934               | 11.5%             | \$281,622    | \$14,931,507         | 98.1%   |
| Capital Projects                           | 2,251,636                                       | 3,992,185                                      | 4,877,885            | 885,700                   | 22.2%             | 0            | 4,877,885            | 100.0%  |
| Sub-Total                                  | \$14,387,389                                    | \$17,641,380                                   | \$20,091,014         | \$2,449,634               | 13.9%             | \$281,622    | \$19,809,392         | 98.6%   |
| T : 10 10                                  | *                                               | * · · · === = = = =                            | ****                 | <b>• - · - · · · · ·</b>  |                   | *** *** ***  | ***                  |         |
| Total General Government                   | \$113,043,360                                   | \$114,757,365                                  | \$122,504,813        | \$7,747,448               | 6.8%              | \$30,938,077 | \$91,566,736         | 74.7%   |
| Local School Funding                       |                                                 |                                                |                      |                           |                   |              |                      |         |
| Operating Budget Transfer                  | \$111,449,395                                   | \$112,567,497                                  | \$115,726,560        | \$3,159,063               | 2.8%              | \$0          | \$115,726,560        | 100.0%  |
| Shared Services/Audit                      | 0                                               | 115,307                                        | 115,307              | 0                         | 0.0%              | 0            | 115,307              | 100.0%  |
| Public Day School                          | 484,000                                         | 518,000                                        | 518,000              | 0                         | 0.0%              | 0            | 518,000              | 100.0%  |
| One-Time Capital Funds                     | 209,000                                         | 0                                              | 46,879               | 46,879                    | 100.0%            | 0            | 46,879               | 100.0%  |
| School Debt Service                        | 30,289,714                                      | 31,362,759                                     | 31,315,880           | (46,879)                  | (0.1)%            | 0            | 31,315,880           | 100.0%  |
| Sub-Total                                  | \$142,432,109                                   | \$144,563,563                                  | \$147,722,626        | \$3,159,063               | 2.2%              | \$0          | \$147,722,626        | 100.0%  |
| Other Agencies                             |                                                 |                                                |                      |                           |                   |              |                      |         |
| Central Rappahannock Regional Library      | \$5,117,220                                     | \$5,179,040                                    | \$5,238,040          | \$59,000                  | 1.1%              | \$35,000     | \$5,203,040          | 99.3%   |
| Cooperative Extension                      | 168,783                                         | 180,672                                        | 186,057              | 5,385                     | 3.0%              | 0            | 186,057              | 100.0%  |
| Corrections                                | 7,576,173                                       | 8,587,340                                      | 8,682,291            | 94,951                    | 1.1%              | 340,000      | 8,342,291            | 96.1%   |
| Partner Agencies                           | 1,846,786                                       | 2,043,179                                      | 2,081,332            | 38,153                    | 1.9%              | 100,282      | 1,981,050            | 95.2%   |
| Sub-Total                                  | \$14,708,962                                    | \$15,990,231                                   | \$16,187,720         | \$197,489                 | 1.2%              | \$475,282    | \$15,712,438         | 97.1%   |
| Total all Expenditures                     | \$270,184,431                                   | \$275,311,159                                  | \$286,415,159        | \$11,104,000              | 4.0%              | \$31,413,359 | \$255,001,800        | 89.0%   |
|                                            | <b>↓∠</b> , <b>0</b> , <b>104</b> , <b>40 1</b> | <i>↓</i> , , , , , , , , , , , , , , , , , , , | <i>₽</i> 200,∓10,103 | Ψ··, /0 <del>-</del> ,000 | ч. <b>0</b> /0    | ¥01,710,003  | <i>₩</i> 200,001,000 | 55.070  |