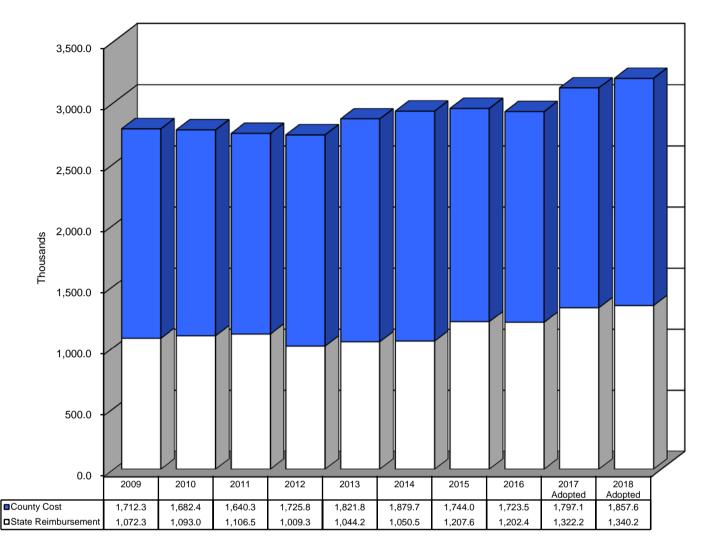

#### Who Are We?

The General Fund Expenditures section includes:

- Overall Summary of the budget for each department
- Comparison of designated revenues
- Ten year analysis of expenditures
- Departments presented by Major Service Area
  - o Community Development
  - o General Government Administration
  - o Health and Welfare
  - o Judicial Administration
  - o Miscellaneous
  - o Parks, Recreation and Community Facilities
  - o Public Safety
  - o Summary of General Fund by Major Service Area
- Constitutional Officers funding graphs ten year analysis
  - Total Constitutional Officers Funding
  - Pie Chart presentation of Current Year Tax Support and Expenditure by Constitutional Office
  - o Clerk of the Circuit Court
  - o Commissioner of the Revenue
  - o Commonwealth's Attorney
  - o Registrar & Electoral Board
  - o Sheriff
  - o Treasurer
- Office of Human Services & Public Day School ten year funding analysis
- Rappahannock Regional Jail ten year funding analysis
- Social Services ten year funding analysis

# General Fund Expenditures

|                                            |                                                 | FY2017                                         |                      |                           | FY20 <sup>-</sup> | 18           |                      |         |
|--------------------------------------------|-------------------------------------------------|------------------------------------------------|----------------------|---------------------------|-------------------|--------------|----------------------|---------|
|                                            | FY2016                                          | Adopted                                        | Adopted              | Changes                   |                   | Designated   | Net Tax              | % Tax   |
| -                                          | Actual                                          | Budget                                         | Budget               | Adopted to Ad             | lopted            | Revenue      | Support              | Support |
| General Government Public Safety           |                                                 |                                                |                      |                           |                   |              |                      |         |
| Fire and Rescue                            | \$17,197,049                                    | \$18,173,888                                   | \$19,399,644         | \$1,225,756               | 6.7%              | \$3,315,405  | \$16,084,239         | 82.9%   |
| Sheriff                                    | 25,649,909                                      | 26,357,657                                     | 27,307,531           | 949,874                   | 3.6%              | 7,603,146    | 19,704,385           | 72.2%   |
| Sub-Total                                  | \$42,846,958                                    | \$44,531,545                                   | \$46,707,175         | \$2,175,630               | 4.9%              | \$10,918,551 | \$35,788,624         | 76.6%   |
| General Government Non-Public Safety       |                                                 |                                                |                      |                           |                   |              |                      |         |
| Board of Supervisors                       | \$666,335                                       | \$690,417                                      | \$690,417            | \$0                       | 0.0%              | \$0          | \$690,417            | 100.0%  |
| Commissioner of the Revenue                | 2,662,802                                       | 2,693,174                                      | 2,756,875            | 63,701                    | 2.4%              | 258,012      | 2,498,863            | 90.6%   |
| Commonwealth's Attorney                    | 2,925,983                                       | 3,119,276                                      | 3,197,741            | 78,465                    | 2.5%              | 1,340,159    | 1,857,582            | 58.1%   |
| Community Engagement, Office of            | 274,684                                         | 345,334                                        | 352,042              | 6,708                     | 1.9%              | 0            | 352,042              | 100.0%  |
| County Administration                      | 802,941                                         | 963,297                                        | 1,143,766            | 180,469                   | 18.7%             | 0            | 1,143,766            | 100.0%  |
| County Attorney                            | 942,926                                         | 1,085,195                                      | 1,080,975            | (4,220)                   | (0.4)%            | 0            | 1,080,975            | 100.0%  |
| Clerk of the Circuit Court                 | 1,456,485                                       | 1,513,815                                      | 1,562,602            | 48,787                    | 3.2%              | 841,387      | 721,215              | 46.2%   |
| Circuit Court                              | 257,458                                         | 279,206                                        | 373,092              | 93,886                    | 33.6%             | 0            | 373,092              | 100.0%  |
| General District Court                     | 69,723                                          | 117,250                                        | 117,250              | 0                         | 0.0%              | 32,000       | 85,250               | 72.7%   |
| Juvenile and Domestic Relations Court      | 58,768                                          | 114,700                                        | 114,700              | 0                         | 0.0%              | 0            | 114,700              | 100.0%  |
| Magistrate                                 | 7,717                                           | 8,830                                          | 8,830                | 0                         | 0.0%              | 0            | 8,830                | 100.0%  |
| 15th District Court Services Unit          | 350,613                                         | 366,531                                        | 371,136              | 4,605                     | 1.3%              | 46,230       | 324,906              | 87.5%   |
| Economic Development                       | 923,309                                         | 677,942                                        | 939,762              | 261,820                   | 38.6%             | 243,000      | 696,762              | 74.1%   |
| Finance and Budget                         | 1,653,958                                       | 1,635,018                                      | 1,661,994            | 26,976                    | 1.6%              | 0            | 1,661,994            | 100.0%  |
| Human Resources                            | 390,321                                         | 501,049                                        | 577,504              | 76,455                    | 15.3%             | 0            | 577,504              | 100.0%  |
| Human Services, Office of                  | 5,048,298                                       | 5,044,034                                      | 5,904,802            | 860,768                   | 17.1%             | 2,814,845    | 3,089,957            | 52.3%   |
| Information Technology                     | 2,408,488                                       | 2,307,514                                      | 2,563,846            | 256,332                   | 11.1%             | 74,000       | 2,489,846            | 97.1%   |
| Parks, Recreation and Community Facilities | 12,455,139                                      | 11,811,066                                     | 12,119,286           | 308,220                   | 2.6%              | 2,440,161    | 9,679,125            | 79.9%   |
| Planning and Zoning                        | 2,245,463                                       | 2,431,191                                      | 2,500,023            | 68,832                    | 2.8%              | 1,789,500    | 710,523              | 28.4%   |
| Public Works                               | 3,979,867                                       | 3,982,619                                      | 4,265,468            | 282,849                   | 7.1%              | 3,134,090    | 1,131,378            | 26.5%   |
| Public Works - Stormwater                  | 765,982                                         | 543,214                                        | 581,705              | 38,491                    | 7.1%              | 48,719       | 532,986              | 91.6%   |
| Registrar & Electoral Board                | 481,017                                         | 493,329                                        | 513,996              | 20,667                    | 4.2%              | 50,000       | 463,996              | 90.3%   |
| Social Services                            | 6,121,760                                       | 6,998,928                                      | 7,161,002            | 162,074                   | 2.3%              | 5,377,256    | 1,783,746            | 24.9%   |
| Treasurer                                  | 1,967,306                                       | 2,016,446                                      | 2,123,839            | 107,393                   | 5.3%              | 898,545      | 1,225,294            | 57.7%   |
| Sub-Total                                  | \$48,917,343                                    | \$49,739,375                                   | \$52,682,653         | \$2,943,278               | 5.9%              | \$19,387,904 | \$33,294,749         | 63.2%   |
| General Government Other Operating         |                                                 |                                                |                      |                           |                   |              |                      |         |
| Non-Departmental                           | \$1,866,015                                     | \$2,845,065                                    | \$3,023,971          | \$178,906                 | 6.3%              | \$350,000    | \$2,673,971          | 88.4%   |
| Other Transfers                            | 5,025,655                                       | 0                                              | 0                    | 0                         | 0.0%              | 0            | 0                    | 0.0%    |
| Sub-Total                                  | \$6,891,670                                     | \$2,845,065                                    | \$3,023,971          | \$178,906                 | 6.3%              | \$350,000    | \$2,673,971          | 88.4%   |
| General Government Other                   |                                                 |                                                |                      |                           |                   |              |                      |         |
| Debt Service County                        | \$12,135,753                                    | \$13,649,195                                   | \$15,213,129         | \$1,563,934               | 11.5%             | \$281,622    | \$14,931,507         | 98.1%   |
| Capital Projects                           | 2,251,636                                       | 3,992,185                                      | 4,877,885            | 885,700                   | 22.2%             | 0            | 4,877,885            | 100.0%  |
| Sub-Total                                  | \$14,387,389                                    | \$17,641,380                                   | \$20,091,014         | \$2,449,634               | 13.9%             | \$281,622    | \$19,809,392         | 98.6%   |
| T : 10 10                                  | *                                               | * · · · === = = = =                            | ****                 | <b>• - · - · · · · ·</b>  |                   | *** *** ***  | ***                  |         |
| Total General Government                   | \$113,043,360                                   | \$114,757,365                                  | \$122,504,813        | \$7,747,448               | 6.8%              | \$30,938,077 | \$91,566,736         | 74.7%   |
| Local School Funding                       |                                                 |                                                |                      |                           |                   |              |                      |         |
| Operating Budget Transfer                  | \$111,449,395                                   | \$112,567,497                                  | \$115,726,560        | \$3,159,063               | 2.8%              | \$0          | \$115,726,560        | 100.0%  |
| Shared Services/Audit                      | 0                                               | 115,307                                        | 115,307              | 0                         | 0.0%              | 0            | 115,307              | 100.0%  |
| Public Day School                          | 484,000                                         | 518,000                                        | 518,000              | 0                         | 0.0%              | 0            | 518,000              | 100.0%  |
| One-Time Capital Funds                     | 209,000                                         | 0                                              | 46,879               | 46,879                    | 100.0%            | 0            | 46,879               | 100.0%  |
| School Debt Service                        | 30,289,714                                      | 31,362,759                                     | 31,315,880           | (46,879)                  | (0.1)%            | 0            | 31,315,880           | 100.0%  |
| Sub-Total                                  | \$142,432,109                                   | \$144,563,563                                  | \$147,722,626        | \$3,159,063               | 2.2%              | \$0          | \$147,722,626        | 100.0%  |
| Other Agencies                             |                                                 |                                                |                      |                           |                   |              |                      |         |
| Central Rappahannock Regional Library      | \$5,117,220                                     | \$5,179,040                                    | \$5,238,040          | \$59,000                  | 1.1%              | \$35,000     | \$5,203,040          | 99.3%   |
| Cooperative Extension                      | 168,783                                         | 180,672                                        | 186,057              | 5,385                     | 3.0%              | 0            | 186,057              | 100.0%  |
| Corrections                                | 7,576,173                                       | 8,587,340                                      | 8,682,291            | 94,951                    | 1.1%              | 340,000      | 8,342,291            | 96.1%   |
| Partner Agencies                           | 1,846,786                                       | 2,043,179                                      | 2,081,332            | 38,153                    | 1.9%              | 100,282      | 1,981,050            | 95.2%   |
| Sub-Total                                  | \$14,708,962                                    | \$15,990,231                                   | \$16,187,720         | \$197,489                 | 1.2%              | \$475,282    | \$15,712,438         | 97.1%   |
| Total all Expenditures                     | \$270,184,431                                   | \$275,311,159                                  | \$286,415,159        | \$11,104,000              | 4.0%              | \$31,413,359 | \$255,001,800        | 89.0%   |
|                                            | <b>↓∠</b> , <b>0</b> , <b>104</b> , <b>40 1</b> | <i>↓</i> , , , , , , , , , , , , , , , , , , , | <i>₽</i> 200,∓10,103 | Ψ··, /0 <del>-</del> ,000 | ч. <b>0</b> /0    | ¥01,710,003  | <i>₩</i> 200,001,000 | 55.070  |