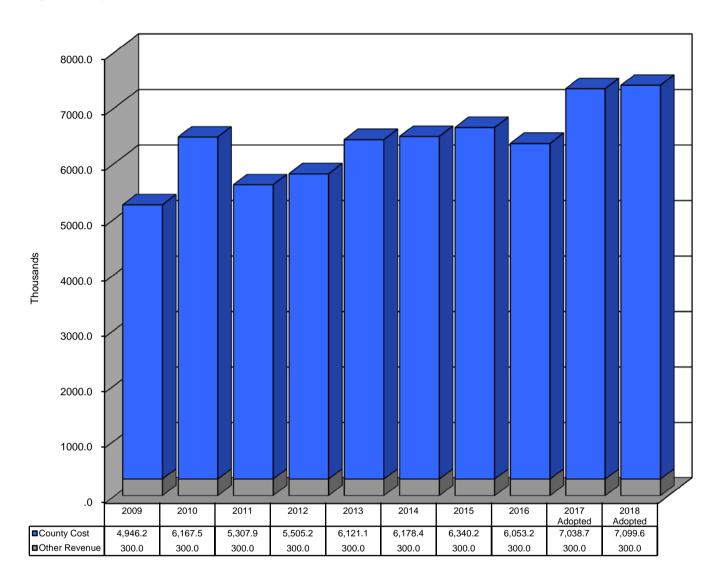

man Services and Public Day School



|                     | 2009 | 2010 | 2011 | 2012 | 2013 | 2014 | 2015 | 2016 | 2017<br>Adopted | 2018<br>Adopted |
|---------------------|------|------|------|------|------|------|------|------|-----------------|-----------------|
| County Cost         | 51%  | 50%  | 53%  | 57%  | 58%  | 56%  | 58%  | 57%  | 57%             | 56%             |
| State Reimbursement | 49%  | 50%  | 47%  | 43%  | 42%  | 44%  | 42%  | 43%  | 43%             | 44%             |

### Rappahannock Regional Jail

In FY1998 the Stafford Jail became part of the Rappahannock Regional Jail Authority (RRJA). The County Net Tax Support represents Stafford's funding to the RRJA. The Other Revenue is payment in lieu of taxes Stafford receives for housing the facility in Stafford.



|               | 2009 | 2010 | 2011 | 2012 | 2013 | 2014 | 2015 | 2016 | 2017<br>Adopted | 2018<br>Adopted |
|---------------|------|------|------|------|------|------|------|------|-----------------|-----------------|
| County Cost   | 94%  | 95%  | 95%  | 95%  | 95%  | 95%  | 95%  | 95%  | 96%             | 96%             |
| Other Revenue | 6%   | 5%   | 5%   | 5%   | 5%   | 5%   | 5%   | 5%   | 4%              | 4%              |

### **Social Services**



|                          | 2009 | 2010 | 2011 | 2012 | 2013 | 2014 | 2015 | 2016 | 2017<br>Adopted | 2018<br>Adopted |
|--------------------------|------|------|------|------|------|------|------|------|-----------------|-----------------|
| County Cost              | 20%  | 18%  | 19%  | 19%  | 29%  | 24%  | 24%  | 22%  | 25%