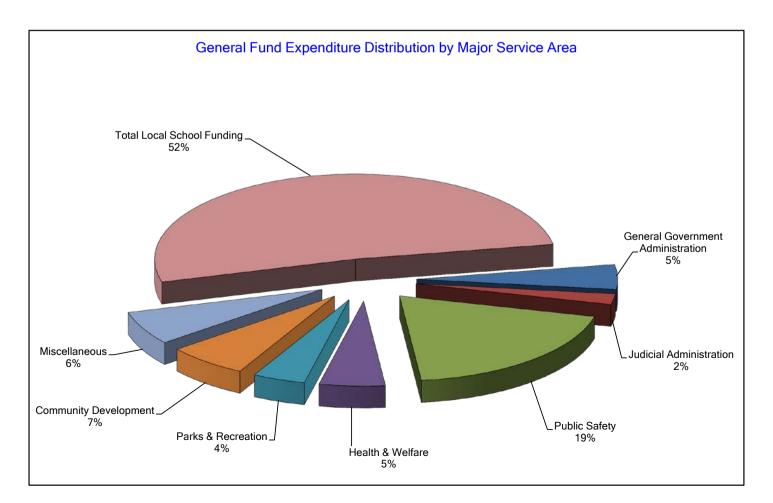

45,351     | 225,743      | 4.1%  |
| Public Safety                     | 50,423,131    | 53,118,885    | 55,389,466    | 2,270,581    | 4.3%  |
| Health & Welfare                  | 13,016,844    | 14,086,141    | 15,147,136    | 1,060,995    | 7.5%  |
| Parks & Recreation                | 12,455,139    | 11,811,066    | 12,119,286    | 308,220      | 2.6%  |
| Community Development             | 15,452,260    | 16,986,863    | 18,588,940    | 1,602,077    | 9.4%  |
| Miscellaneous                     | 19,027,423    | 16,494,260    | 18,237,100    | 1,742,840    | 10.6% |
| Total Local School Funding        | 142,432,109   | 144,563,563   | 147,722,626   | 3,159,063    | 2.2%  |
| Total Expenditures                | \$270,184,431 | \$275,311,159 | \$286,415,159 | \$11,104,000 | 4.0%  |



# **Constitutional Officers Funding**

|                 |              |               | Percentage of |           | Percentage of | Net        | Percentage of |
|-----------------|--------------|---------------|---------------|-----------|---------------|------------|---------------|
|                 |              |               | Expenses      |           | Expenses      | County     | Expenses      |
| Fiscal          | Total        | State         | Reimbursed    | Other     | Reimbursed    | Тах        | Reimbursed    |
| Year            | Expenditures | Reimbursement | By State      | Revenue   | By Other      | Support    | By County     |
| 2018<br>Adopted | 37,462,584   | 6,897,903     | 18%           | 4,093,346 | 11%           | 26,471,335 | 71%           |
| 2017<br>Adopt