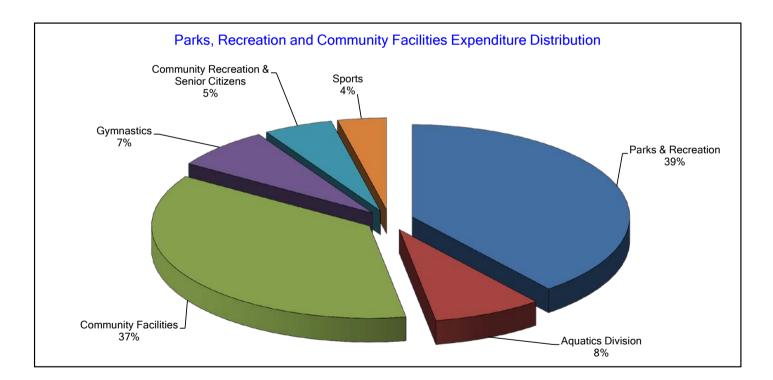

# General Fund Expenditures

|                                            |                                                 | FY2017                                         |                      |                           | FY20 <sup>-</sup> | 18           |                      |         |
|--------------------------------------------|-------------------------------------------------|------------------------------------------------|----------------------|---------------------------|-------------------|--------------|----------------------|---------|
|                                            | FY2016                                          | Adopted                                        | Adopted              | Changes                   |                   | Designated   | Net Tax              | % Tax   |
| -                                          | Actual                                          | Budget                                         | Budget               | Adopted to Ad             | lopted            | Revenue      | Support              | Support |
| General Government Public Safety           |                                                 |                                                |                      |                           |                   |              |                      |         |
| Fire and Rescue                            | \$17,197,049                                    | \$18,173,888                                   | \$19,399,644         | \$1,225,756               | 6.7%              | \$3,315,405  | \$16,084,239         | 82.9%   |
| Sheriff                                    | 25,649,909                                      | 26,357,657                                     | 27,307,531           | 949,874                   | 3.6%              | 7,603,146    | 19,704,385           | 72.2%   |
| Sub-Total                                  | \$42,846,958                                    | \$44,531,545                                   | \$46,707,175         | \$2,175,630               | 4.9%              | \$10,918,551 | \$35,788,624         | 76.6%   |
| General Government Non-Public Safety       |                                                 |                                                |                      |                           |                   |              |                      |         |
| Board of Supervisors                       | \$666,335                                       | \$690,417                                      | \$690,417            | \$0                       | 0.0%              | \$0          | \$690,417            | 100.0%  |
| Commissioner of the Revenue                | 2,662,802                                       | 2,693,174                                      | 2,756,875            | 63,701                    | 2.4%              | 258,012      | 2,498,863            | 90.6%   |
| Commonwealth's Attorney                    | 2,925,983                                       | 3,119,276                                      | 3,197,741            | 78,465                    | 2.5%              | 1,340,159    | 1,857,582            | 58.1%   |
| Community Engagement, Office of            | 274,684                                         | 345,334                                        | 352,042              | 6,708                     | 1.9%              | 0            | 352,042              | 100.0%  |
| County Administration                      | 802,941                                         | 963,297                                        | 1,143,766            | 180,469                   | 18.7%             | 0            | 1,143,766            | 100.0%  |
| County Attorney                            | 942,926                                         | 1,085,195                                      | 1,080,975            | (4,220)                   | (0.4)%            | 0            | 1,080,975            | 100.0%  |
| Clerk of the Circuit Court                 | 1,456,485                                       | 1,513,815                                      | 1,562,602            | 48,787                    | 3.2%              | 841,387      | 721,215              | 46.2%   |
| Circuit Court                              | 257,458                                         | 279,206                                        | 373,092              | 93,886                    | 33.6%             | 0            | 373,092              | 100.0%  |
| General District Court                     | 69,723                                          | 117,250                                        | 117,250              | 0                         | 0.0%              | 32,000       | 85,250               | 72.7%   |
| Juvenile and Domestic Relations Court      | 58,768                                          | 114,700                                        | 114,700              | 0                         | 0.0%              | 0            | 114,700              | 100.0%  |
| Magistrate                                 | 7,717                                           | 8,830                                          | 8,830                | 0                         | 0.0%              | 0            | 8,830                | 100.0%  |
| 15th District Court Services Unit          | 350,613                                         | 366,531                                        | 371,136              | 4,605                     | 1.3%              | 46,230       | 324,906              | 87.5%   |
| Economic Development                       | 923,309                                         | 677,942                                        | 939,762              | 261,820                   | 38.6%             | 243,000      | 696,762              | 74.1%   |
| Finance and Budget                         | 1,653,958                                       | 1,635,018                                      | 1,661,994            | 26,976                    | 1.6%              | 0            | 1,661,994            | 100.0%  |
| Human Resources                            | 390,321                                         | 501,049                                        | 577,504              | 76,455                    | 15.3%             | 0            | 577,504              | 100.0%  |
| Human Services, Office of                  | 5,048,298                                       | 5,044,034                                      | 5,904,802            | 860,768                   | 17.1%             | 2,814,845    | 3,089,957            | 52.3%   |
| Information Technology                     | 2,408,488                                       | 2,307,514                                      | 2,563,846            | 256,332                   | 11.1%             | 74,000       | 2,489,846            | 97.1%   |
| Parks, Recreation and Community Facilities | 12,455,139                                      | 11,811,066                                     | 12,119,286           | 308,220                   | 2.6%              | 2,440,161    | 9,679,125            | 79.9%   |
| Planning and Zoning                        | 2,245,463                                       | 2,431,191                                      | 2,500,023            | 68,832                    | 2.8%              | 1,789,500    | 710,523              | 28.4%   |
| Public Works                               | 3,979,867                                       | 3,982,619                                      | 4,265,468            | 282,849                   | 7.1%              | 3,134,090    | 1,131,378            | 26.5%   |
| Public Works - Stormwater                  | 765,982                                         | 543,214                                        | 581,705              | 38,491                    | 7.1%              | 48,719       | 532,986              | 91.6%   |
| Registrar & Electoral Board                | 481,017                                         | 493,329                                        | 513,996              | 20,667                    | 4.2%              | 50,000       | 463,996              | 90.3%   |
| Social Services                            | 6,121,760                                       | 6,998,928                                      | 7,161,002            | 162,074                   | 2.3%              | 5,377,256    | 1,783,746            | 24.9%   |
| Treasurer                                  | 1,967,306                                       | 2,016,446                                      | 2,123,839            | 107,393                   | 5.3%              | 898,545      | 1,225,294            | 57.7%   |
| Sub-Total                                  | \$48,917,343                                    | \$49,739,375                                   | \$52,682,653         | \$2,943,278               | 5.9%              | \$19,387,904 | \$33,294,749         | 63.2%   |
| General Government Other Operating         |                                                 |                                                |                      |                           |                   |              |                      |         |
| Non-Departmental                           | \$1,866,015                                     | \$2,845,065                                    | \$3,023,971          | \$178,906                 | 6.3%              | \$350,000    | \$2,673,971          | 88.4%   |
| Other Transfers                            | 5,025,655                                       | 0                                              | 0                    | 0                         | 0.0%              | 0            | 0                    | 0.0%    |
| Sub-Total                                  | \$6,891,670                                     | \$2,845,065                                    | \$3,023,971          | \$178,906                 | 6.3%              | \$350,000    | \$2,673,971          | 88.4%   |
| General Government Other                   |                                                 |                                                |                      |                           |                   |              |                      |         |
| Debt Service County                        | \$12,135,753                                    | \$13,649,195                                   | \$15,213,129         | \$1,563,934               | 11.5%             | \$281,622    | \$14,931,507         | 98.1%   |
| Capital Projects                           | 2,251,636                                       | 3,992,185                                      | 4,877,885            | 885,700                   | 22.2%             | 0            | 4,877,885            | 100.0%  |
| Sub-Total                                  | \$14,387,389                                    | \$17,641,380                                   | \$20,091,014         | \$2,449,634               | 13.9%             | \$281,622    | \$19,809,392         | 98.6%   |
| T : 10 10                                  | *                                               | * · · · === = = = =                            | ****                 | <b>• - · - · · · · ·</b>  |                   | *** *** ***  | ***                  |         |
| Total General Government                   | \$113,043,360                                   | \$114,757,365                                  | \$122,504,813        | \$7,747,448               | 6.8%              | \$30,938,077 | \$91,566,736         | 74.7%   |
| Local School Funding                       |                                                 |                                                |                      |                           |                   |              |                      |         |
| Operating Budget Transfer                  | \$111,449,395                                   | \$112,567,497                                  | \$115,726,560        | \$3,159,063               | 2.8%              | \$0          | \$115,726,560        | 100.0%  |
| Shared Services/Audit                      | 0                                               | 115,307                                        | 115,307              | 0                         | 0.0%              | 0            | 115,307              | 100.0%  |
| Public Day School                          | 484,000                                         | 518,000                                        | 518,000              | 0                         | 0.0%              | 0            | 518,000              | 100.0%  |
| One-Time Capital Funds                     | 209,000                                         | 0                                              | 46,879               | 46,879                    | 100.0%            | 0            | 46,879               | 100.0%  |
| School Debt Service                        | 30,289,714                                      | 31,362,759                                     | 31,315,880           | (46,879)                  | (0.1)%            | 0            | 31,315,880           | 100.0%  |
| Sub-Total                                  | \$142,432,109                                   | \$144,563,563                                  | \$147,722,626        | \$3,159,063               | 2.2%              | \$0          | \$147,722,626        | 100.0%  |
| Other Agencies                             |                                                 |                                                |                      |                           |                   |              |                      |         |
| Central Rappahannock Regional Library      | \$5,117,220                                     | \$5,179,040                                    | \$5,238,040          | \$59,000                  | 1.1%              | \$35,000     | \$5,203,040          | 99.3%   |
| Cooperative Extension                      | 168,783                                         | 180,672                                        | 186,057              | 5,385                     | 3.0%              | 0            | 186,057              | 100.0%  |
| Corrections                                | 7,576,173                                       | 8,587,340                                      | 8,682,291            | 94,951                    | 1.1%              | 340,000      | 8,342,291            | 96.1%   |
| Partner Agencies                           | 1,846,786                                       | 2,043,179                                      | 2,081,332            | 38,153                    | 1.9%              | 100,282      | 1,981,050            | 95.2%   |
| Sub-Total                                  | \$14,708,962                                    | \$15,990,231                                   | \$16,187,720         | \$197,489                 | 1.2%              | \$475,282    | \$15,712,438         | 97.1%   |
| Total all Expenditures                     | \$270,184,431                                   | \$275,311,159                                  | \$286,415,159        | \$11,104,000              | 4.0%              | \$31,413,359 | \$255,001,800        | 89.0%   |
|                                            | <b>↓∠</b> , <b>0</b> , <b>104</b> , <b>40 1</b> | <i>↓</i> , , , , , , , , , , , , , , , , , , , | <i>₽</i> 200,∓10,103 | Ψ··, /0 <del>-</del> ,000 | ч. <b>0</b> /0    | ¥01,710,003  | <i>₩</i> 200,001,000 | 55.070  |