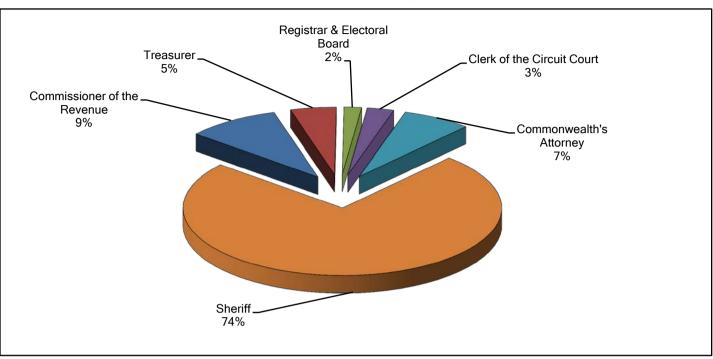

#### Who Are We?

The General Fund Expenditures section includes:

- Overall Summary of the budget for each department
- Comparison of designated revenues
- Ten year analysis of expenditures
- Departments presented by Major Service Area
  - o Community Development
  - o General Government Administration
  - o Health and Welfare
  - o Judicial Administration
  - o Miscellaneous
  - o Parks, Recreation and Community Facilities
  - o Public Safety
  - o Summary of General Fund by Major Service Area
- Constitutional Officers funding graphs ten year analysis
  - Total Constitutional Officers Funding
  - Pie Chart presentation of Current Year Tax Support and Expenditure by Constitutional Office
  - o Clerk of the Circuit Court
  - o Commissioner of the Revenue
  - o Commonwealth's Attorney
  - o Registrar & Electoral Board
  - o Sheriff
  - o Treasurer
- Office of Human Services & Public Day School ten year funding analysis
- Rappahannock Regional Jail ten year funding analysis
- Social Services ten year funding analysis