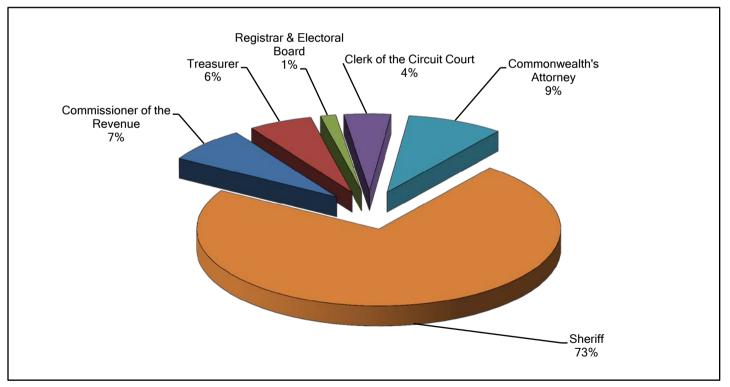

#### Who Are We?

The General Fund Expenditures section includes:

- Overall Summary of the budget for each department
- Comparison of designated revenues
- Ten year analysis of expenditures
- Departments presented by Major Service Area
  - o Community Development
  - o General Government Administration
  - o Health and Welfare
  - o Judicial Administration
  - o Miscellaneous
  - o Parks, Recreation and Community Facilities
  - o Public Safety
  - o Summary of General Fund by Major Service Area
- Constitutional Officers funding graphs ten year analysis
  - Total Constitutional Officers Funding
  - Pie Chart presentation of Current Year Tax Support and Expenditure by Constitutional Office
  - o Clerk of the Circuit Court
  - o Commissioner of the Revenue
  - o Commonwealth's Attorney
  - o Registrar & Electoral Board
  - o Sheriff
  - o Treasurer
- Office of Human Services & Public Day School ten year funding analysis
- Rappahannock Regional Jail ten year funding analysis
- Social Services ten year funding analysis