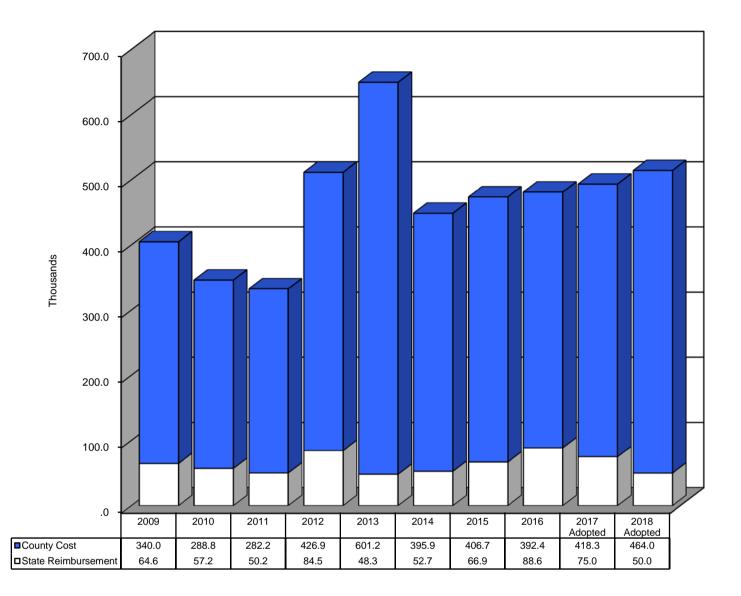

#### Who Are We?

The General Fund Expenditures section includes:

- Overall Summary of the budget for each department
- Comparison of designated revenues
- Ten year analysis of expenditures
- Departments presented by Major Service Area
  - o Community Development
  - o General Government Administration
  - o Health and Welfare
  - o Judicial Administration
  - o Miscellaneous
  - o Parks, Recreation and Community Facilities
  - o Public Safety
  - o Summary of General Fund by Major Service Area
- Constitutional Officers funding graphs ten year analysis
  - Total Constitutional Officers Funding
  - Pie Chart presentation of Current Year Tax Support and Expenditure by Constitutional Office
  - o Clerk of the Circuit Court
  - o Commissioner of the Revenue
  - o Commonwealth's Attorney
  - o Registrar & Electoral Board
  - o Sheriff
  - o Treasurer
- Office of Human Services & Public Day School ten year funding analysis
- Rappahannock Regional Jail ten year funding analysis
- Social Services ten year funding analysis