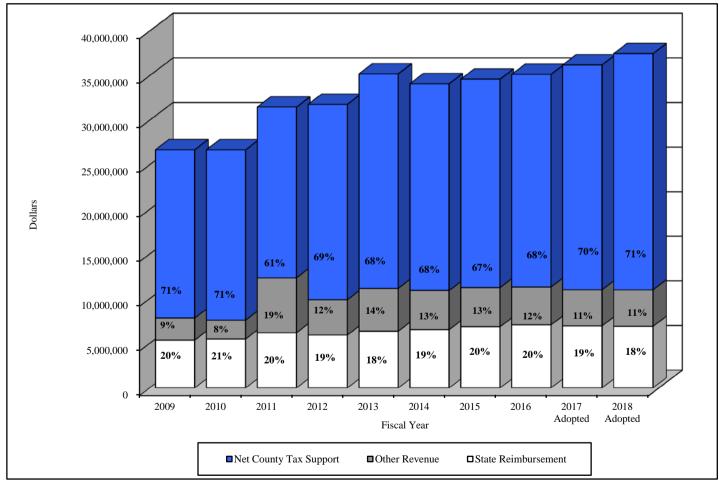

387,688 | 13%           | 23,357,915 | 67%           |
| 2014            | 34,098,502   | 6,542,614     | 19%           | 4,381,941 | 13%           | 23,173,947 | 68%           |
| 2013            | 35,201,485   | 6,366,278     | 18%           | 4,801,473 | 14%           | 24,033,734 | 68%           |
| 2012            | 31,787,055   | 5,938,877     | 19%           | 3,953,084 | 12%           | 21,895,094 | 69%           |
| 2011            | 31,479,905   | 6,190,607     | 20%           | 6,155,243 | 19%           | 19,134,055 | 61%           |
| 2010            | 26,685,440   | 5,492,398     | 21%           | 2,110,099 | 8%            | 19,082,943 | 71%           |
| 2009            | 26,689,419   | 5,362,182     | 20%           | 2,473,592 | 9%            | 18,853,645 | 71%           |



# **Constitutional Officers Funding**



#### Constitutional Officers County Tax Support

#### **Constitutional Officers Expenditures**



### **Clerk of the Circuit Court**



|                     | 2009 | 2010 | 2011 | 2012 | 2013 | 2014 | 2015 | 2016 | 2017<br>Adopted | 2018<br>Adopted |
|---------------------|------|------|------|------|------|------|------|------|-----------------|-----------------|
| County Cost         | 35%  | 52%  | 46%  | 48%  | 35%  | 46%  | 43%  | 40%  | 49%             | 46%             |
| Other Revenue       | 17%  | 10%  | 10%  | 12%  | 16%  | 9%   | 11%  | 12%  | 11%             | 10%             |
| State Reimbursement | 48%  | 38%  | 44%  | 40%  | 49%  | 45%  | 46%  | 48%  | 40%             | 44%             |

### Commissioner of the Revenue



|