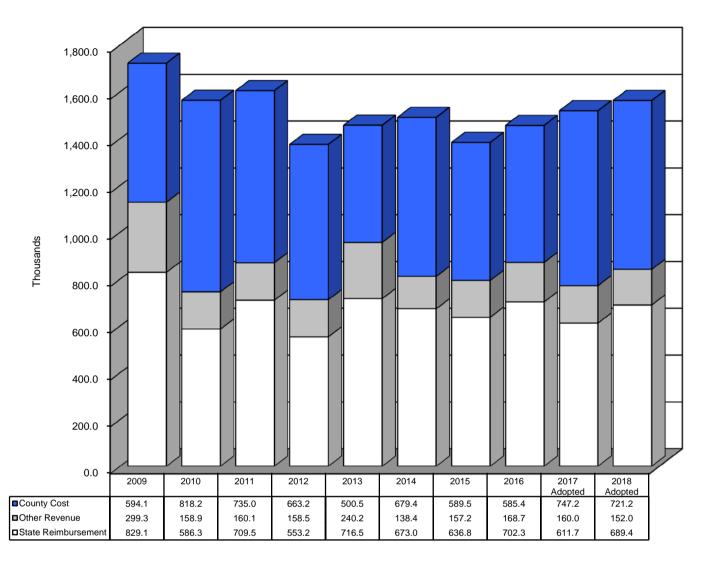

#### Who Are We?

The General Fund Expenditures section includes:

- Overall Summary of the budget for each department
- Comparison of designated revenues
- Ten year analysis of expenditures
- Departments presented by Major Service Area
  - o Community Development
  - o General Government Administration
  - o Health and Welfare
  - o Judicial Administration
  - o Miscellaneous
  - o Parks, Recreation and Community Facilities
  - o Public Safety
  - o Summary of General Fund by Major Service Area
- Constitutional Officers funding graphs ten year analysis
  - Total Constitutional Officers Funding
  - Pie Chart presentation of Current Year Tax Support and Expenditure by Constitutional Office
  - o Clerk of the Circuit Court
  - o Commissioner of the Revenue
  - o Commonwealth's Attorney
  - o Registrar & Electoral Board
  - o Sheriff
  - o Treasurer
- Office of Human Services & Public Day School ten year funding analysis
- Rappahannock Regional Jail ten year funding analysis
- Social Services ten year funding analysis

# General Fund Expenditures

|                                            |                                                 | FY2017                                         |                      |                           | FY20 <sup>-</sup> | 18           |                      |         |
|--------------------------------------------|-------------------------------------------------|------------------------------------------------|----------------------|---------------------------|-------------------|--------------|----------------------|---------|
|                                            | FY2016                                          | Adopted                                        | Adopted              | Changes                   |                   | Designated   | Net Tax              | % Tax   |
| -                                          | Actual                                          | Budget                                         | Budget               | Adopted to Ad             | lopted            | Revenue      | Support              | Support |
| General Government Public Safety           |                                                 |                                                |                      |                           |                   |              |                      |         |
| Fire and Rescue                            | \$17,197,049                                    | \$18,173,888                                   | \$19,399,644         | \$1,225,756               | 6.7%              | \$3,315,405  | \$16,084,239         | 82.9%   |
| Sheriff                                    | 25,649,909                                      | 26,357,657                                     | 27,307,531           | 949,874                   | 3.6%              | 7,603,146    | 19,704,385           | 72.2%   |
| Sub-Total                                  | \$42,846,958                                    | \$44,531,545                                   | \$46,707,175         | \$2,175,630               | 4.9%              | \$10,918,551 | \$35,788,624         | 76.6%   |
| General Government Non-Public Safety       |                                                 |                                                |                      |                           |                   |              |                      |         |
| Board of Supervisors                       | \$666,335                                       | \$690,417                                      | \$690,417            | \$0                       | 0.0%              | \$0          | \$690,417            | 100.0%  |
| Commissioner of the Revenue                | 2,662,802                                       | 2,693,174                                      | 2,756,875            | 63,701                    | 2.4%              | 258,012      | 2,498,863            | 90.6%   |
| Commonwealth's Attorney                    | 2,925,983                                       | 3,119,276                                      | 3,197,741            | 78,465                    | 2.5%              | 1,340,159    | 1,857,582            | 58.1%   |
| Community Engagement, Office of            | 274,684                                         | 345,334                                        | 352,042              | 6,708                     | 1.9%              | 0            | 352,042              | 100.0%  |
| County Administration                      | 802,941                                         | 963,297                                        | 1,143,766            | 180,469                   | 18.7%             | 0            | 1,143,766            | 100.0%  |
| County Attorney                            | 942,926                                         | 1,085,195                                      | 1,080,975            | (4,220)                   | (0.4)%            | 0            | 1,080,975            | 100.0%  |
| Clerk of the Circuit Court                 | 1,456,485                                       | 1,513,815                                      | 1,562,602            | 48,787                    | 3.2%              | 841,387      | 721,215              | 46.2%   |
| Circuit Court                              | 257,458                                         | 279,206                                        | 373,092              | 93,886                    | 33.6%             | 0            | 373,092              | 100.0%  |
| General District Court                     | 69,723                                          | 117,250                                        | 117,250              | 0                         | 0.0%              | 32,000       | 85,250               | 72.7%   |
| Juvenile and Domestic Relations Court      | 58,768                                          | 114,700                                        | 114,700              | 0                         | 0.0%              | 0            | 114,700              | 100.0%  |
| Magistrate                                 | 7,717                                           | 8,830                                          | 8,830                | 0                         | 0.0%              | 0            | 8,830                | 100.0%  |
| 15th District Court Services Unit          | 350,613                                         | 366,531                                        | 371,136              | 4,605                     | 1.3%              | 46,230       | 324,906              | 87.5%   |
| Economic Development                       | 923,309                                         | 677,942                                        | 939,762              | 261,820                   | 38.6%             | 243,000      | 696,762              | 74.1%   |
| Finance and Budget                         | 1,653,958                                       | 1,635,018                                      | 1,661,994            | 26,976                    | 1.6%              | 0            | 1,661,994            | 100.0%  |
| Human Resources                            | 390,321                                         | 501,049                                        | 577,504              | 76,455                    | 15.3%             | 0            | 577,504              | 100.0%  |
| Human Services, Office of                  | 5,048,298                                       | 5,044,034                                      | 5,904,802            | 860,768                   | 17.1%             | 2,814,845    | 3,089,957            | 52.3%   |
| Information Technology                     | 2,408,488                                       | 2,307,514                                      | 2,563,846            | 256,332                   | 11.1%             | 74,000       | 2,489,846            | 97.1%   |
| Parks, Recreation and Community Facilities | 12,455,139                                      | 11,811,066                                     | 12,119,286           | 308,220                   | 2.6%              | 2,440,161    | 9,679,125            | 79.9%   |
| Planning and Zoning                        | 2,245,463                                       | 2,431,191                                      | 2,500,023            | 68,832                    | 2.8%              | 1,789,500    | 710,523              | 28.4%   |
| Public Works                               | 3,979,867                                       | 3,982,619                                      | 4,265,468            | 282,849                   | 7.1%              | 3,134,090    | 1,131,378            | 26.5%   |
| Public Works - Stormwater                  | 765,982                                         | 543,214                                        | 581,705              | 38,491                    | 7.1%              | 48,719       | 532,986              | 91.6%   |
| Registrar & Electoral Board                | 481,017                                         | 493,329                                        | 513,996              | 20,667                    | 4.2%              | 50,000       | 463,996              | 90.3%   |
| Social Services                            | 6,121,760                                       | 6,998,928                                      | 7,161,002            | 162,074                   | 2.3%              | 5,377,256    | 1,783,746            | 24.9%   |
| Treasurer                                  | 1,967,306                                       | 2,016,446                                      | 2,123,839            | 107,393                   | 5.3%              | 898,545      | 1,225,294            | 57.7%   |
| Sub-Total                                  | \$48,917,343                                    | \$49,739,375                                   | \$52,682,653         | \$2,943,278               | 5.9%              | \$19,387,904 | \$33,294,749         | 63.2%   |
| General Government Other Operating         |                                                 |                                                |                      |                           |                   |              |                      |         |
| Non-Departmental                           | \$1,866,015                                     | \$2,845,065                                    | \$3,023,971          | \$178,906                 | 6.3%              | \$350,000    | \$2,673,971          | 88.4%   |
| Other Transfers                            | 5,025,655                                       | 0                                              | 0                    | 0                         | 0.0%              | 0            | 0                    | 0.0%    |
| Sub-Total                                  | \$6,891,670                                     | \$2,845,065                                    | \$3,023,971          | \$178,906                 | 6.3%              | \$350,000    | \$2,673,971          | 88.4%   |
| General Government Other                   |                                                 |                                                |                      |                           |                   |              |                      |         |
| Debt Service County                        | \$12,135,753                                    | \$13,649,195                                   | \$15,213,129         | \$1,563,934               | 11.5%             | \$281,622    | \$14,931,507         | 98.1%   |
| Capital Projects                           | 2,251,636                                       | 3,992,185                                      | 4,877,885            | 885,700                   | 22.2%             | 0            | 4,877,885            | 100.0%  |
| Sub-Total                                  | \$14,387,389                                    | \$17,641,380                                   | \$20,091,014         | \$2,449,634               | 13.9%             | \$281,622    | \$19,809,392         | 98.6%   |
| T : 10 10                                  | *                                               | * · · · === = = = =                            | ****                 | <b>• - · - · · · · ·</b>  |                   | *** *** ***  | ***                  |         |
| Total General Government                   | \$113,043,360                                   | \$114,757,365                                  | \$122,504,813        | \$7,747,448               | 6.8%              | \$30,938,077 | \$91,566,736         | 74.7%   |
| Local School Funding                       |                                                 |                                                |                      |                           |                   |              |                      |         |
| Operating Budget Transfer                  | \$111,449,395                                   | \$112,567,497                                  | \$115,726,560        | \$3,159,063               | 2.8%              | \$0          | \$115,726,560        | 100.0%  |
| Shared Services/Audit                      | 0                                               | 115,307                                        | 115,307              | 0                         | 0.0%              | 0            | 115,307              | 100.0%  |
| Public Day School                          | 484,000                                         | 518,000                                        | 518,000              | 0                         | 0.0%              | 0            | 518,000              | 100.0%  |
| One-Time Capital Funds                     | 209,000                                         | 0                                              | 46,879               | 46,879                    | 100.0%            | 0            | 46,879               | 100.0%  |
| School Debt Service                        | 30,289,714                                      | 31,362,759                                     | 31,315,880           | (46,879)                  | (0.1)%            | 0            | 31,315,880           | 100.0%  |
| Sub-Total                                  | \$142,432,109                                   | \$144,563,563                                  | \$147,722,626        | \$3,159,063               | 2.2%              | \$0          | \$147,722,626        | 100.0%  |
| Other Agencies                             |                                                 |                                                |                      |                           |                   |              |                      |         |
| Central Rappahannock Regional Library      | \$5,117,220                                     | \$5,179,040                                    | \$5,238,040          | \$59,000                  | 1.1%              | \$35,000     | \$5,203,040          | 99.3%   |
| Cooperative Extension                      | 168,783                                         | 180,672                                        | 186,057              | 5,385                     | 3.0%              | 0            | 186,057              | 100.0%  |
| Corrections                                | 7,576,173                                       | 8,587,340                                      | 8,682,291            | 94,951                    | 1.1%              | 340,000      | 8,342,291            | 96.1%   |
| Partner Agencies                           | 1,846,786                                       | 2,043,179                                      | 2,081,332            | 38,153                    | 1.9%              | 100,282      | 1,981,050            | 95.2%   |
| Sub-Total                                  | \$14,708,962                                    | \$15,990,231                                   | \$16,187,720         | \$197,489                 | 1.2%              | \$475,282    | \$15,712,438         | 97.1%   |
| Total all Expenditures                     | \$270,184,431                                   | \$275,311,159                                  | \$286,415,159        | \$11,104,000              | 4.0%              | \$31,413,359 | \$255,001,800        | 89.0%   |
|                                            | <b>↓∠</b> , <b>0</b> , <b>104</b> , <b>40 1</b> | <i>↓</i> , , , , , , , , , , , , , , , , , , , | <i>₽</i> 200,∓10,103 | Ψ··, /0 <del>-</del> ,000 | ч. <b>0</b> /0    | ¥01,710,003  | <i>₩</i> 200,001,000 | 55.070  |