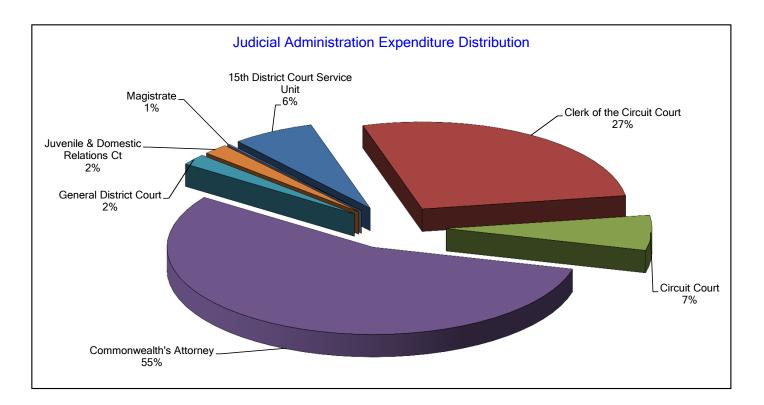

# General Fund Expenditures

|                                            |                                                 | FY2017                                         |                      |                           | FY20 <sup>-</sup> | 18           |                      |         |
|--------------------------------------------|-------------------------------------------------|------------------------------------------------|----------------------|---------------------------|-------------------|--------------|----------------------|---------|
|                                            | FY2016                                          | Adopted                                        | Adopted              | Changes                   |                   | Designated   | Net Tax              | % Tax   |
| -                                          | Actual                                          | Budget                                         | Budget               | Adopted to Ad             | lopted            | Revenue      | Support              | Support |
| General Government Public Safety           |                                                 |                                                |                      |                           |                   |              |                      |         |
| Fire and Rescue                            | \$17,197,049                                    | \$18,173,888                                   | \$19,399,644         | \$1,225,756               | 6.7%              | \$3,315,405  | \$16,084,239         | 82.9%   |
| Sheriff                                    | 25,649,909                                      | 26,357,657                                     | 27,307,531           | 949,874                   | 3.6%              | 7,603,146    | 19,704,385           | 72.2%   |
| Sub-Total                                  | \$42,846,958                                    | \$44,531,545                                   | \$46,707,175         | \$2,175,630               | 4.9%              | \$10,918,551 | \$35,788,624         | 76.6%   |
| General Government Non-Public Safety       |                                                 |                                                |                      |                           |                   |              |                      |         |
| Board of Supervisors                       | \$666,335                                       | \$690,417                                      | \$690,417            | \$0                       | 0.0%              | \$0          | \$690,417            | 100.0%  |
| Commissioner of the Revenue                | 2,662,802                                       | 2,693,174                                      | 2,756,875            | 63,701                    | 2.4%              | 258,012      | 2,498,863            | 90.6%   |
| Commonwealth's Attorney                    | 2,925,983                                       | 3,119,276                                      | 3,197,741            | 78,465                    | 2.5%              | 1,340,159    | 1,857,582            | 58.1%   |
| Community Engagement, Office of            | 274,684                                         | 345,334                                        | 352,042              | 6,708                     | 1.9%              | 0            | 352,042              | 100.0%  |
| County Administration                      | 802,941                                         | 963,297                                        | 1,143,766            | 180,469                   | 18.7%             | 0            | 1,143,766            | 100.0%  |
| County Attorney                            | 942,926                                         | 1,085,195                                      | 1,080,975            | (4,220)                   | (0.4)%            | 0            | 1,080,975            | 100.0%  |
| Clerk of the Circuit Court                 | 1,456,485                                       | 1,513,815                                      | 1,562,602            | 48,787                    | 3.2%              | 841,387      | 721,215              | 46.2%   |
| Circuit Court                              | 257,458                                         | 279,206                                        | 373,092              | 93,886                    | 33.6%             | 0            | 373,092              | 100.0%  |
| General District Court                     | 69,723                                          | 117,250                                        | 117,250              | 0                         | 0.0%              | 32,000       | 85,250               | 72.7%   |
| Juvenile and Domestic Relations Court      | 58,768                                          | 114,700                                        | 114,700              | 0                         | 0.0%              | 0            | 114,700              | 100.0%  |
| Magistrate                                 | 7,717                                           | 8,830                                          | 8,830                | 0                         | 0.0%              | 0            | 8,830                | 100.0%  |
| 15th District Court Services Unit          | 350,613                                         | 366,531                                        | 371,136              | 4,605                     | 1.3%              | 46,230       | 324,906              | 87.5%   |
| Economic Development                       | 923,309                                         | 677,942                                        | 939,762              | 261,820                   | 38.6%             | 243,000      | 696,762              | 74.1%   |
| Finance and Budget                         | 1,653,958                                       | 1,635,018                                      | 1,661,994            | 26,976                    | 1.6%              | 0            | 1,661,994            | 100.0%  |
| Human Resources                            | 390,321                                         | 501,049                                        | 577,504              | 76,455                    | 15.3%             | 0            | 577,504              | 100.0%  |
| Human Services, Office of                  | 5,048,298                                       | 5,044,034                                      | 5,904,802            | 860,768                   | 17.1%             | 2,814,845    | 3,089,957            | 52.3%   |
| Information Technology                     | 2,408,488                                       | 2,307,514                                      | 2,563,846            | 256,332                   | 11.1%             | 74,000       | 2,489,846            | 97.1%   |
| Parks, Recreation and Community Facilities | 12,455,139                                      | 11,811,066                                     | 12,119,286           | 308,220                   | 2.6%              | 2,440,161    | 9,679,125            | 79.9%   |
| Planning and Zoning                        | 2,245,463                                       | 2,431,191                                      | 2,500,023            | 68,832                    | 2.8%              | 1,789,500    | 710,523              | 28.4%   |
| Public Works                               | 3,979,867                                       | 3,982,619                                      | 4,265,468            | 282,849                   | 7.1%              | 3,134,090    | 1,131,378            | 26.5%   |
| Public Works - Stormwater                  | 765,982                                         | 543,214                                        | 581,705              | 38,491                    | 7.1%              | 48,719       | 532,986              | 91.6%   |
| Registrar & Electoral Board                | 481,017                                         | 493,329                                        | 513,996              | 20,667                    | 4.2%              | 50,000       | 463,996              | 90.3%   |
| Social Services                            | 6,121,760                                       | 6,998,928                                      | 7,161,002            | 162,074                   | 2.3%              | 5,377,256    | 1,783,746            | 24.9%   |
| Treasurer                                  | 1,967,306                                       | 2,016,446                                      | 2,123,839            | 107,393                   | 5.3%              | 898,545      | 1,225,294            | 57.7%   |
| Sub-Total                                  | \$48,917,343                                    | \$49,739,375                                   | \$52,682,653         | \$2,943,278               | 5.9%              | \$19,387,904 | \$33,294,749         | 63.2%   |
| General Government Other Operating         |                                                 |                                                |                      |                           |                   |              |                      |         |
| Non-Departmental                           | \$1,866,015                                     | \$2,845,065                                    | \$3,023,971          | \$178,906                 | 6.3%              | \$350,000    | \$2,673,971          | 88.4%   |
| Other Transfers                            | 5,025,655                                       | 0                                              | 0                    | 0                         | 0.0%              | 0            | 0                    | 0.0%    |
| Sub-Total                                  | \$6,891,670                                     | \$2,845,065                                    | \$3,023,971          | \$178,906                 | 6.3%              | \$350,000    | \$2,673,971          | 88.4%   |
| General Government Other                   |                                                 |                                                |                      |                           |                   |              |                      |         |
| Debt Service County                        | \$12,135,753                                    | \$13,649,195                                   | \$15,213,129         | \$1,563,934               | 11.5%             | \$281,622    | \$14,931,507         | 98.1%   |
| Capital Projects                           | 2,251,636                                       | 3,992,185                                      | 4,877,885            | 885,700                   | 22.2%             | 0            | 4,877,885            | 100.0%  |
| Sub-Total                                  | \$14,387,389                                    | \$17,641,380                                   | \$20,091,014         | \$2,449,634               | 13.9%             | \$281,622    | \$19,809,392         | 98.6%   |
| T : 10 10                                  | *                                               | * · · · === = = = =                            | ****                 | <b>• - · - · · · · ·</b>  |                   | *** *** ***  | ***                  |         |
| Total General Government                   | \$113,043,360                                   | \$114,757,365                                  | \$122,504,813        | \$7,747,448               | 6.8%              | \$30,938,077 | \$91,566,736         | 74.7%   |
| Local School Funding                       |                                                 |                                                |                      |                           |                   |              |                      |         |
| Operating Budget Transfer                  | \$111,449,395                                   | \$112,567,497                                  | \$115,726,560        | \$3,159,063               | 2.8%              | \$0          | \$115,726,560        | 100.0%  |
| Shared Services/Audit                      | 0                                               | 115,307                                        | 115,307              | 0                         | 0.0%              | 0            | 115,307              | 100.0%  |
| Public Day School                          | 484,000                                         | 518,000                                        | 518,000              | 0                         | 0.0%              | 0            | 518,000              | 100.0%  |
| One-Time Capital Funds                     | 209,000                                         | 0                                              | 46,879               | 46,879                    | 100.0%            | 0            | 46,879               | 100.0%  |
| School Debt Service                        | 30,289,714                                      | 31,362,759                                     | 31,315,880           | (46,879)                  | (0.1)%            | 0            | 31,315,880           | 100.0%  |
| Sub-Total                                  | \$142,432,109                                   | \$144,563,563                                  | \$147,722,626        | \$3,159,063               | 2.2%              | \$0          | \$147,722,626        | 100.0%  |
| Other Agencies                             |                                                 |                                                |                      |                           |                   |              |                      |         |
| Central Rappahannock Regional Library      | \$5,117,220                                     | \$5,179,040                                    | \$5,238,040          | \$59,000                  | 1.1%              | \$35,000     | \$5,203,040          | 99.3%   |
| Cooperative Extension                      | 168,783                                         | 180,672                                        | 186,057              | 5,385                     | 3.0%              | 0            | 186,057              | 100.0%  |
| Corrections                                | 7,576,173                                       | 8,587,340                                      | 8,682,291            | 94,951                    | 1.1%              | 340,000      | 8,342,291            | 96.1%   |
| Partner Agencies                           | 1,846,786                                       | 2,043,179                                      | 2,081,332            | 38,153                    | 1.9%              | 100,282      | 1,981,050            | 95.2%   |
| Sub-Total                                  | \$14,708,962                                    | \$15,990,231                                   | \$16,187,720         | \$197,489                 | 1.2%              | \$475,282    | \$15,712,438         | 97.1%   |
| Total all Expenditures                     | \$270,184,431                                   | \$275,311,159                                  | \$286,415,159        | \$11,104,000              | 4.0%              | \$31,413,359 | \$255,001,800        | 89.0%   |
|                                            | <b>↓∠</b> , <b>0</b> , <b>104</b> , <b>40 1</b> | <i>↓</i> , , , , , , , , , , , , , , , , , , , | <i>₽</i> 200,∓10,103 | Ψ··, /0 <del>-</del> ,000 | ч. <b>0</b> /0    | ¥01,710,003  | <i>₩</i> 200,001,000 | 55.070  |