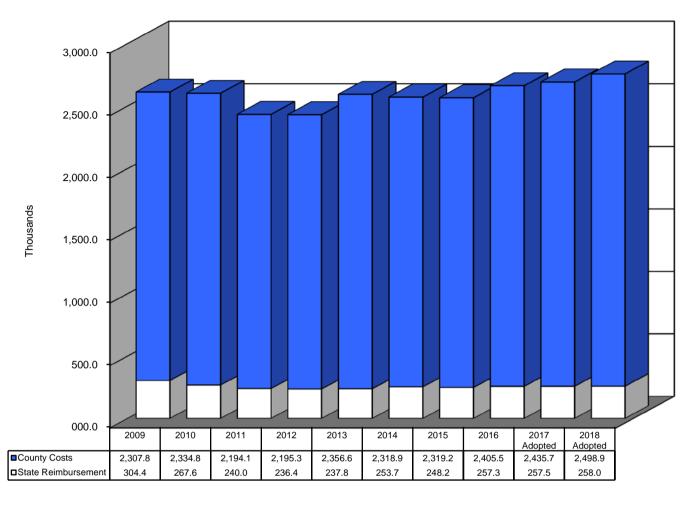

#### Who Are We?

The General Fund Expenditures section includes:

- Overall Summary of the budget for each department
- Comparison of designated revenues
- Ten year analysis of expenditures
- Departments presented by Major Service Area
  - o Community Development
  - o General Government Administration
  - o Health and Welfare
  - o Judicial Administration
  - o Miscellaneous
  - o Parks, Recreation and Community Facilities
  - o Public Safety
  - o Summary of General Fund by Major Service Area
- Constitutional Officers funding graphs ten year analysis
  - Total Constitutional Officers Funding
  - Pie Chart presentation of Current Year Tax Support and Expenditure by Constitutional Office
  - o Clerk of the Circuit Court
  - o Commissioner of the Revenue
  - o Commonwealth's Attorney
  - o Registrar & Electoral Board
  - o Sheriff
  - o Treasurer
- Office of Human Services & Public Day School ten year funding analysis
- Rappahannock Regional Jail ten year funding analysis
- Social Services ten year funding analysis

# General Fund Expenditures

|                                            |                                                 | FY2017                                         |                      |                           | FY20 <sup>-</sup> | 18           |                      |         |
|--------------------------------------------|-------------------------------------------------|------------------------------------------------|----------------------|---------------------------|-------------------|--------------|----------------------|---------|
|                                            | FY2016                                          | Adopted                                        | Adopted              | Changes                   |                   | Designated   | Net Tax              | % Tax   |
| -                                          | Actual                                          | Budget                                         | Budget               | Adopted to Ad             | lopted            | Revenue      | Support              | Support |
| General Government Public Safety           |                                                 |                                                |                      |                           |                   |              |                      |         |
| Fire and Rescue                            | \$17,197,049                                    | \$18,173,888                                   | \$19,399,644         | \$1,225,756               | 6.7%              | \$3,315,405  | \$16,084,239         | 82.9%   |
| Sheriff                                    | 25,649,909                                      | 26,357,657                                     | 27,307,531           | 949,874                   | 3.6%              | 7,603,146    | 19,704,385           | 72.2%   |
| Sub-Total                                  | \$42,846,958                                    | \$44,531,545                                   | \$46,707,175         | \$2,175,630               | 4.9%              | \$10,918,551 | \$35,788,624         | 76.6%   |
| General Government Non-Public Safety       |                                                 |                                                |                      |                           |                   |              |                      |         |
| Board of Supervisors                       | \$666,335                                       | \$690,417                                      | \$690,417            | \$0                       | 0.0%              | \$0          | \$690,417            | 100.0%  |
| Commissioner of the Revenue                | 2,662,802                                       | 2,693,174                                      | 2,756,875            | 63,701                    | 2.4%              | 258,012      | 2,498,863            | 90.6%   |
| Commonwealth's Attorney                    | 2,925,983                                       | 3,119,276                                      | 3,197,741            | 78,465                    | 2.5%              | 1,340,159    | 1,857,582            | 58.1%   |
| Community Engagement, Office of            | 274,684                                         | 345,334                                        | 352,042              | 6,708                     | 1.9%              | 0            | 352,042              | 100.0%  |
| County Administration                      | 802,941                                         | 963,297                                        | 1,143,766            | 180,469                   | 18.7%             | 0            | 1,143,766            | 100.0%  |
| County Attorney                            | 942,926                                         | 1,085,195                                      | 1,080,975            | (4,220)                   | (0.4)%            | 0            | 1,080,975            | 100.0%  |
| Clerk of the Circuit Court                 | 1,456,485                                       | 1,513,815                                      | 1,562,602            | 48,787                    | 3.2%              | 841,387      | 721,215              | 46.2%   |
| Circuit Court                              | 257,458                                         | 279,206                                        | 373,092              | 93,886                    | 33.6%             | 0            | 373,092              | 100.0%  |
| General District Court                     | 69,723                                          | 117,250                                        | 117,250              | 0                         | 0.0%              | 32,000       | 85,250               | 72.7%   |
| Juvenile and Domestic Relations Court      | 58,768                                          | 114,700                                        | 114,700              | 0                         | 0.0%              | 0            | 114,700              | 100.0%  |
| Magistrate                                 | 7,717                                           | 8,830                                          | 8,830                | 0                         | 0.0%              | 0            | 8,830                | 100.0%  |
| 15th District Court Services Unit          | 350,613                                         | 366,531                                        | 371,136              | 4,605                     | 1.3%              | 46,230       | 324,906              | 87.5%   |
| Economic Development                       | 923,309                                         | 677,942                                        | 939,762              | 261,820                   | 38.6%             | 243,000      | 696,762              | 74.1%   |
| Finance and Budget                         | 1,653,958                                       | 1,635,018                                      | 1,661,994            | 26,976                    | 1.6%              | 0            | 1,661,994            | 100.0%  |
| Human Resources                            | 390,321                                         | 501,049                                        | 577,504              | 76,455                    | 15.3%             | 0            | 577,504              | 100.0%  |
| Human Services, Office of                  | 5,048,298                                       | 5,044,034                                      | 5,904,802            | 860,768                   | 17.1%             | 2,814,845    | 3,089,957            | 52.3%   |
| Information Technology                     | 2,408,488                                       | 2,307,514                                      | 2,563,846            | 256,332                   | 11.1%             | 74,000       | 2,489,846            | 97.1%   |
| Parks, Recreation and Community Facilities | 12,455,139                                      | 11,811,066                                     | 12,119,286           | 308,220                   | 2.6%              | 2,440,161    | 9,679,125            | 79.9%   |
| Planning and Zoning                        | 2,245,463                                       | 2,431,191                                      | 2,500,023            | 68,832                    | 2.8%              | 1,789,500    | 710,523              | 28.4%   |
| Public Works                               | 3,979,867                                       | 3,982,619                                      | 4,265,468            | 282,849                   | 7.1%              | 3,134,090    | 1,131,378            | 26.5%   |
| Public Works - Stormwater                  | 765,982                                         | 543,214                                        | 581,705              | 38,491                    | 7.1%              | 48,719       | 532,986              | 91.6%   |
| Registrar & Electoral Board                | 481,017                                         | 493,329                                        | 513,996              | 20,667                    | 4.2%              | 50,000       | 463,996              | 90.3%   |
| Social Services                            | 6,121,760                                       | 6,998,928                                      | 7,161,002            | 162,074                   | 2.3%              | 5,377,256    | 1,783,746            | 24.9%   |
| Treasurer                                  | 1,967,306                                       | 2,016,446                                      | 2,123,839            | 107,393                   | 5.3%              | 898,545      | 1,225,294            | 57.7%   |
| Sub-Total                                  | \$48,917,343                                    | \$49,739,375                                   | \$52,682,653         | \$2,943,278               | 5.9%              | \$19,387,904 | \$33,294,749         | 63.2%   |
| General Government Other Operating         |                                                 |                                                |                      |                           |                   |              |                      |         |
| Non-Departmental                           | \$1,866,015                                     | \$2,845,065                                    | \$3,023,971          | \$178,906                 | 6.3%              | \$350,000    | \$2,673,971          | 88.4%   |
| Other Transfers                            | 5,025,655                                       | 0                                              | 0                    | 0                         | 0.0%              | 0            | 0                    | 0.0%    |
| Sub-Total                                  | \$6,891,670                                     | \$2,845,065                                    | \$3,023,971          | \$178,906                 | 6.3%              | \$350,000    | \$2,673,971          | 88.4%   |
| General Government Other                   |                                                 |                                                |                      |                           |                   |              |                      |         |
| Debt Service County                        | \$12,135,753                                    | \$13,649,195                                   | \$15,213,129         | \$1,563,934               | 11.5%             | \$281,622    | \$14,931,507         | 98.1%   |
| Capital Projects                           | 2,251,636                                       | 3,992,185                                      | 4,877,885            | 885,700                   | 22.2%             | 0            | 4,877,885            | 100.0%  |
| Sub-Total                                  | \$14,387,389                                    | \$17,641,380                                   | \$20,091,014         | \$2,449,634               | 13.9%             | \$281,622    | \$19,809,392         | 98.6%   |
| T : 10 10                                  | *                                               | * · · · === = = = =                            | ****                 | <b>• - · - · · · · ·</b>  |                   | *** *** ***  | ***                  |         |
| Total General Government                   | \$113,043,360                                   | \$114,757,365                                  | \$122,504,813        | \$7,747,448               | 6.8%              | \$30,938,077 | \$91,566,736         | 74.7%   |
| Local School Funding                       |                                                 |                                                |                      |                           |                   |              |                      |         |
| Operating Budget Transfer                  | \$111,449,395                                   | \$112,567,497                                  | \$115,726,560        | \$3,159,063               | 2.8%              | \$0          | \$115,726,560        | 100.0%  |
| Shared Services/Audit                      | 0                                               | 115,307                                        | 115,307              | 0                         | 0.0%              | 0            | 115,307              | 100.0%  |
| Public Day School                          | 484,000                                         | 518,000                                        | 518,000              | 0                         | 0.0%              | 0            | 518,000              | 100.0%  |
| One-Time Capital Funds                     | 209,000                                         | 0                                              | 46,879               | 46,879                    | 100.0%            | 0            | 46,879               | 100.0%  |
| School Debt Service                        | 30,289,714                                      | 31,362,759                                     | 31,315,880           | (46,879)                  | (0.1)%            | 0            | 31,315,880           | 100.0%  |
| Sub-Total                                  | \$142,432,109                                   | \$144,563,563                                  | \$147,722,626        | \$3,159,063               | 2.2%              | \$0          | \$147,722,626        | 100.0%  |
| Other Agencies                             |                                                 |                                                |                      |                           |                   |              |                      |         |
| Central Rappahannock Regional Library      | \$5,117,220                                     | \$5,179,040                                    | \$5,238,040          | \$59,000                  | 1.1%              | \$35,000     | \$5,203,040          | 99.3%   |
| Cooperative Extension                      | 168,783                                         | 180,672                                        | 186,057              | 5,385                     | 3.0%              | 0            | 186,057              | 100.0%  |
| Corrections                                | 7,576,173                                       | 8,587,340                                      | 8,682,291            | 94,951                    | 1.1%              | 340,000      | 8,342,291            | 96.1%   |
| Partner Agencies                           | 1,846,786                                       | 2,043,179                                      | 2,081,332            | 38,153                    | 1.9%              | 100,282      | 1,981,050            | 95.2%   |
| Sub-Total                                  | \$14,708,962                                    | \$15,990,231                                   | \$16,187,720         | \$197,489                 | 1.2%              | \$475,282    | \$15,712,438         | 97.1%   |
| Total all Expenditures                     | \$270,184,431                                   | \$275,311,159                                  | \$286,415,159        | \$11,104,000              | 4.0%              | \$31,413,359 | \$255,001,800        | 89.0%   |
|                                            | <b>↓∠</b> , <b>0</b> , <b>104</b> , <b>40 1</b> | <i>↓</i> , , , , , , , , , , , , , , , , , , , | <i>₽</i> 200,∓10,103 | Ψ··, /0 <del>-</del> ,000 | ч. <b>0</b> /0    | ¥01,710,003  | <i>₩</i> 200,001,000 | 55.070  |