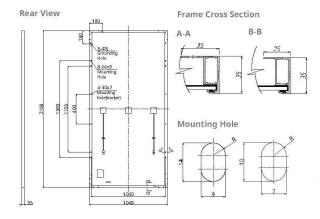

an Solar sales representative to confirm the specific certificates available for your product and applicable in the regions in which the products will be used.

CSI Solar Co., Ltd. is committed to providing high quality solar products, solar system solutions and services to customers around the world. Canadian Solar was recognized as the No. 1 module supplier for quality and performance/price ratio in the IHS Module Customer Insight Survey, and is a leading PV project developer and manufacturer of solar modules, with over 50 GW deployed around the world since 2001.

<sup>\*</sup> For detailed information, please refer to Installation Manual.

CSI Solar Co., Ltd.
199 Lushan Road, SND, Suzhou, Jiangsu, China, 215129, www.csisolar.com, support@csisolar.com

#### **ENGINEERING DRAWING (mm)**



#### CS3W-400P / I-V CURVES



#### **ELECTRICAL DATA | STC\***

| CS3W                         | 400P     | 405P    | 410P                 | 415P      | 420P      | 425P    |
|------------------------------|----------|---------|----------------------|-----------|-----------|---------|
| Nominal Max. Power (Pmax)    | 400 W    | 405 W   | 410 W                | 415 W     | 420 W     | 425 W   |
| Opt. Operating Voltage (Vmp) | 38.7 V   | 38.9 V  | 39.1 V               | 39.3 V    | 39.5 V    | 39.7 V  |
| Opt. Operating Current (Imp) | 10.34 A  | 10.42 A | 10.49 A              | 10.56 A   | 10.64 A   | 10.71 A |
| Open Circuit Voltage (Voc)   | 47.2 V   | 47.4 V  | 47.6 V               | 47.8 V    | 48.0 V    | 48.2 V  |
| Short Circuit Current (Isc)  | 10.90 A  | 10.98 A | 11.06 A