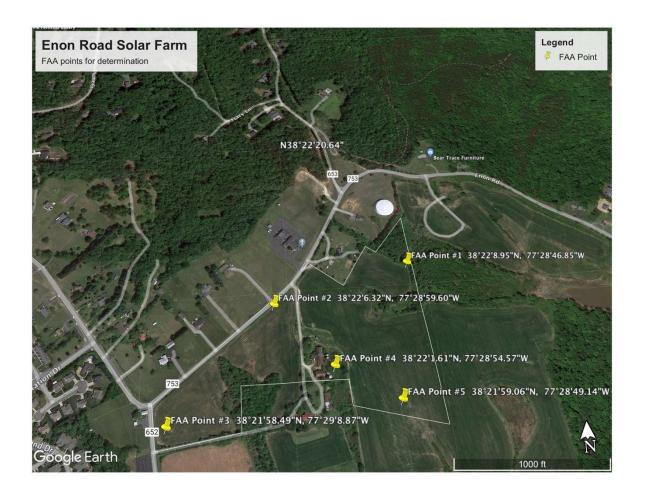

ight rules altitudes, approved or planned instrument approach procedures, and departure procedures.
- The potential effect on ATC radar, direction finders, ATC tower line-of -sight visibility, and physical or electromagnetic effects on air navigation, communication facilities, and other surveillance systems.
- The aeronautical effects resulting from the cumulative impact of a proposed construction or alteration of a structure when combined with the effects of other existing or proposed structures.

The FAA determined that Enon Road Solar did not present a hazard to air traffic in the following determination. The full determination can be found in Appendix B. Furthermore, Stafford County Regional Airport determined that the Project does not pose any hazard or conflict to their operations.



#### \*\* DETERMINATION OF NO HAZARD TO AIR NAVIGATION \*\*

This aeronautical study revealed that the structure does not exceed obstruction standards and would not be a hazard to air navigation provided the following condition(s), if any, is(are) met:

It is required that FAA Form 7460-2, Notice of Actual Construction or Alteration, be e-filed any time the project is abandoned or:

\_ At least 10 days prior to start of construction (7460-2, Part 1)

\_X\_ Within 5 days after the construction reaches its greatest height (7460-2, Part 2)

To remain in compliance with FAA regulations, the Applicant will submit FAA Form 7460-4, as required, within 5 days after construction reaches its greatest height.

#### Cara Romaine

From: Director <director@staffordairport.com>
Sent: Monday, March 14,