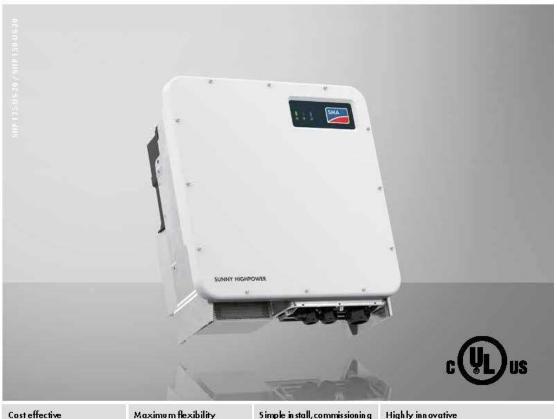

|

# \* The specifications and key features contained in this datasheet may deviate slightly from our actual products due to the on-going innovation and product enhancement. CSI Solar Co., Ltd. reserves the right to make necessary adjustment to the information described herein at any time without further notice.

Please be kindly advised that PV modules should be handled and installed by qualified people who have professional skills and please carefully read the safety and installation instructions before using our PV modules.

#### PARTNER SECTION



CSI Solar Co., Ltd. 199 Lushan Road, SND, Suzhou, Jiangsu, China, 215129, www.csisolar.com, support@csisolar.com

Mar. 2021. All rights reserved, PV Module Product Datasheet V5.62\_EN

# Inverter



# SUNNY HIGHPOWER PEAK3 125-US / 150-US



- Modular architecture reduces BOS
- and maximizes system uptime

   Compact design and high power
- density maximize transportation and logistical efficiency

#### Maximum flexibility

- Scalable 1,500 VDC building block with best-in-class performance
  • Flexible architecture creates
- scalability while maximizing land usage

#### Simple in stall, commissioning

- Ergonomic handling and simple con-
- nections en able quick installation Centralized commissioning and control with SMA Data Manager

#### Highly innovative

- SMA Smart Connected reduces O&M costs and simplifies fieldservice
- Powered by award winning ennexOS cross sector energy management

# SUNNY HIGHPOWER PEAK3 125-US / 150-US

A superior modular solution for large-scale power plants

The PEAK3 1,500 VDC inverter offers h