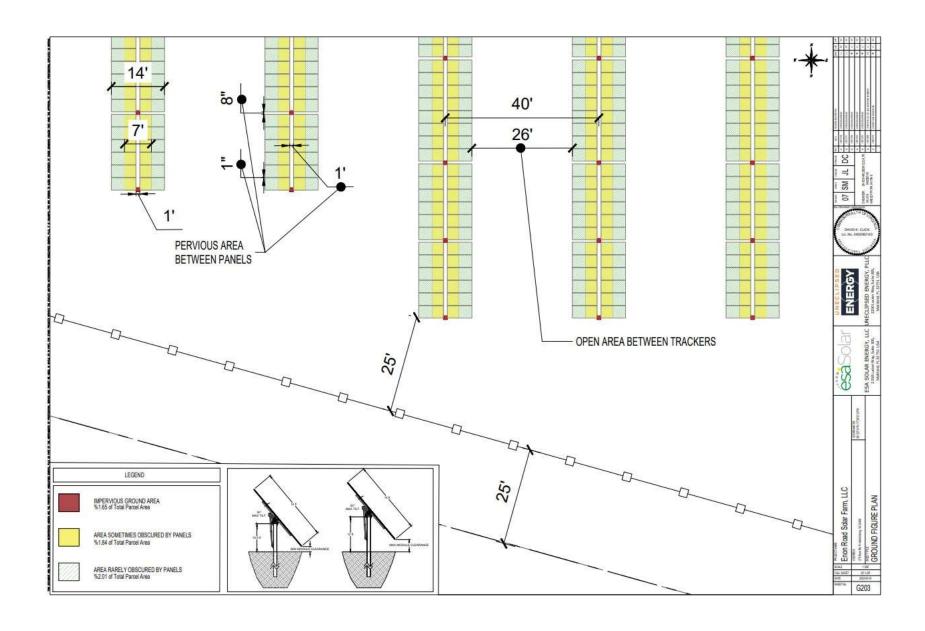

The Project is expected to bring significant economic benefits to Stafford County, and the Applicant has designed the Project with the following considerations:

- The Project will utilize natural vegetation and topography that minimizes visibility from neighboring parcels. The Project design provides a minimum 75-foot setback from all public rights of way and main buildings on adjoining parcels; and a distance of at least 50 feet from adjacent property lines.
- The Property has been historically used for agriculture and the Project will not impact neighboring land uses in the area.
- The Project will produce the equivalent of up to 600 homes' worth of clean solar electricity.
- In addition to expected increase in real estate income on the property, the Applicant proposes providing substantial cash payments to the County in the Conditions of Approval. Projects of this scale are exempt from machinery and tools taxation by state law, but the Applicant is proposing to provide additional payments as part of the greater economic benefit of hosting the Project, and to offset any public costs related to the Project.
- At the end of its operational life, the Applicant will decommission the Project in accordance with the steps outlined in this application, and the conditions. As part of decommissioning, the Applicant will return the land to agriculture, or another use permitted by the Zoning Ordinance and as desired by the Property owner.
- The Project is made up largely of pervious surfaces. The Applicant will plant native grasses in between the rows of panels to manage stormwater and erosion as well as allow the site to return to agriculture after it is no longer operational.
- The Project is not located near a transmission line. Due to the small size and nature of the project, it will interconnect to a nearby distribution line (See Section 6).