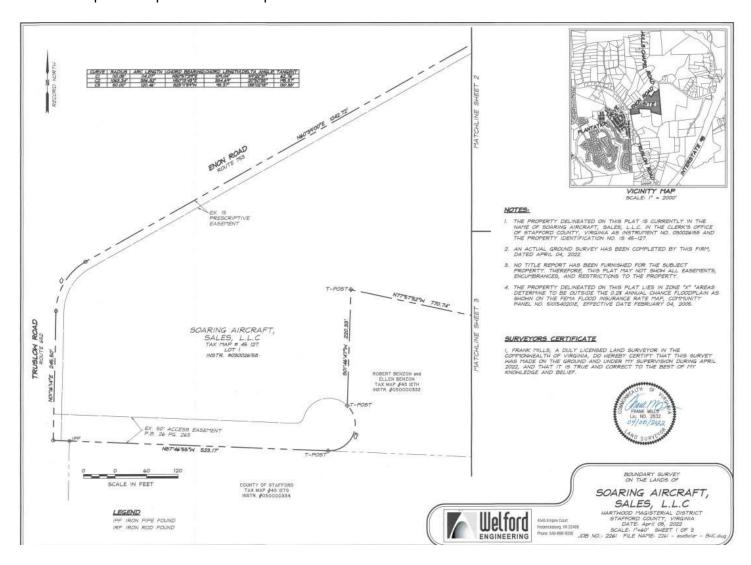

# 1. Summary of Application

Enon Road Solar Farm, LLC ("the Applicant"), requests a Conditional Use Permit (CUP) for the construction and operation of Enon Road Solar Farm, a 3 megawatt (MW) alternating current utility-scale solar facility on private land spanning one parcel in Stafford County, Virginia. The Project will be sited on County parcel 45 127 (the "Property"). The Property is currently zoned as Agricultural. The Project is being developed by EsaSolar. EsaSolar is a solar energy development and engineering company headquartered in the Southeast with extensive experience in nearby North Carolina where the company successfully developed over forty 5 MW projects throughout the past decade, as well as five community solar farms in Halifax County.