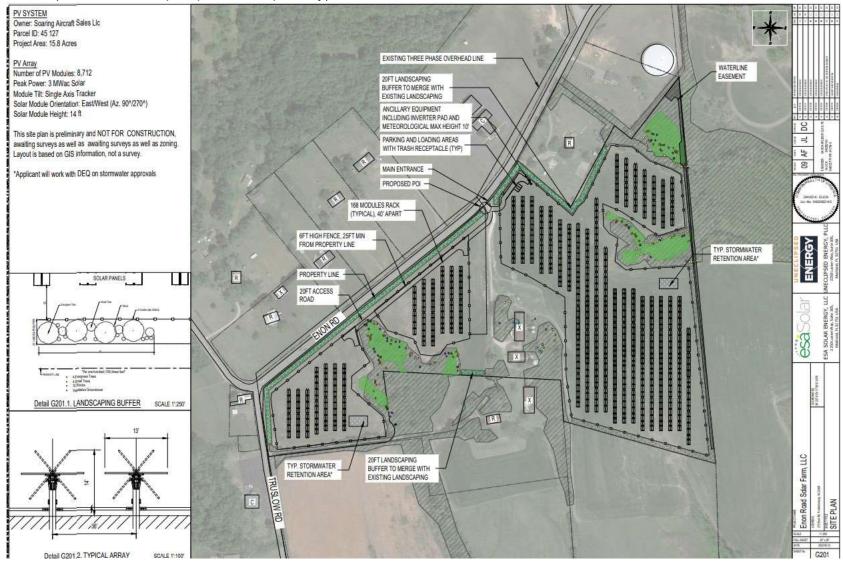

# 1. Summary of Application

Enon Road Solar Farm, LLC ("the Applicant"), requests a Conditional Use Permit (CUP) for the construction and operation of Enon Road Solar Farm, a 3 megawatt (MW) alternating current utility-scale solar facility on private land spanning one parcel in Stafford County, Virginia. The Project will be sited on County parcel 45 127 (the "Property"). The Property is currently zoned as Agricultural. The Project is being developed by EsaSolar. EsaSolar is a solar energy development and engineering company headquartered in the Southeast with extensive experience in nearby North Carolina where the company successfully developed over forty 5 MW projects throughout the past decade, as well as five community solar farms in Halifax County.

The Project is expected to bring significant economic benefits to Stafford County, and the Applicant has designed the Project with the following considerations:

- The Project will utilize natural vegetation and topography that minimizes visibility from neighboring parcels. The Project design provides a minimum 75-foot setback from all public rights of way and main buildings on adjoining parcels; and a distance of at least 50 feet from adjacent property lines.
- The Property has been historically used for agriculture and the Project will not impact neighboring land uses in the area.
- The Project will produce the equivalent of up to 600 homes' worth of clean solar electricity.
- In addition to expected increase in real estate income on the property, the Applicant proposes providing substantial cash payments to the County in the Conditions of Approval. Projects of this scale are exempt from machinery and tools taxation by state law, but the Applicant is proposing to provide additional payments as part of the greater economic benefit of hosting the Project, and to offset any public costs related to the Project.
- At the end of its operational life, the Applicant will decommission the Project in accordance with the steps outlined in this application, and the conditions. As part of decommissioning, the Applicant will return the land to agriculture, or another use permitted by the Zoning Ordinance and as desired by the Property owner.
- The Project is made up largely of pervious surfaces. The Applicant will plant native grasses in between the rows of panels to manage stormwater and erosion as well as allow the site to return to agriculture after it is no longer operational.
- The Project is not located near a transmission line. Due to the small size and nature of the project, it will interconnect to a nearby distribution line (See Section 6).