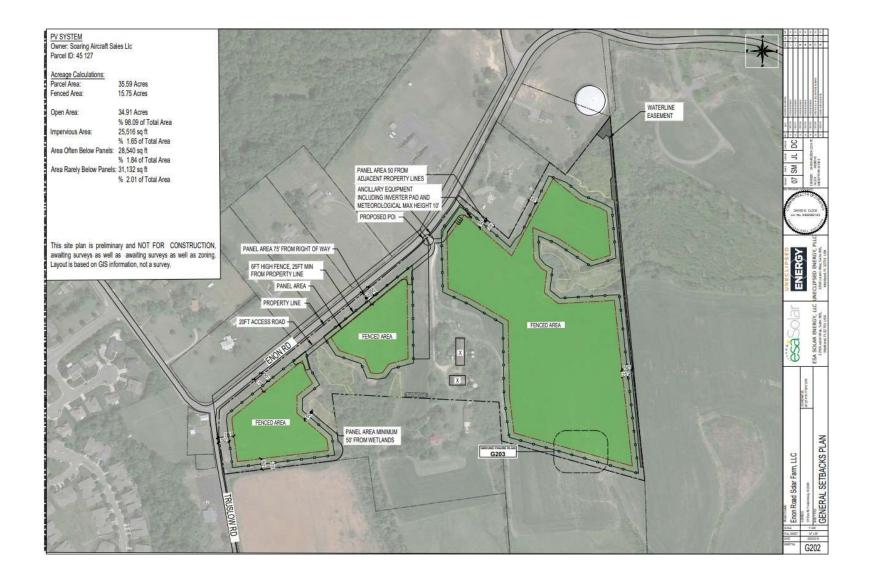

The Project is expected to bring significant economic benefits to Stafford County, and the Applicant has designed the Project with the following considerations:

- The Project will utilize natural vegetation and topography that minimizes visibility from neighboring parcels. The Project design provides a minimum 75-foot setback from all public rights of way and main buildings on adjoining parcels; and a distance of at least 50 feet from adjacent property lines.
- The Property has been historically used for agriculture and the Project will not impact neighboring land uses in the area.
- The Project will produce the equivalent of up to 600 homes' worth of clean solar electricity.
- In addition to expected increase in real estate income on the property, the Applicant proposes providing substantial cash payments to the County in the Conditions of Approval. Projects of this scale are exempt from machinery and tools taxation by state law, but the Applicant is proposing to provide additional payments as part of the greater economic benefit of hosting the Project, and to offset any public costs related to the Project.
- At the end of its operational life, the Applicant will decommission the Project in accordance with the steps outlined in this application, and the conditions. As part of decommissioning, the Applicant will return the land to agriculture, or another use permitted by the Zoning Ordinance and as desired by the Property owner.
- The Project is made up largely of pervious surfaces. The Applicant will plant native grasses in between the rows of panels to manage stormwater and erosion as well as allow the site to return to agriculture after it is no longer operational.
- The Project is not located near a transmission line. Due to the small size and nature of the project, it will interconnect to a nearby distribution line (See Section 6).