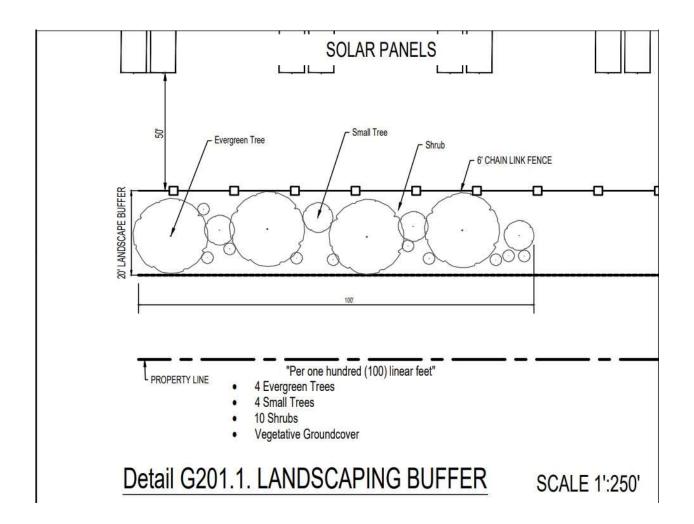

The Project is expected to bring significant economic benefits to Stafford County, and the Applicant has designed the Project with the following considerations:

- The Project will utilize natural vegetation and topography that minimizes visibility from neighboring parcels. The Project design provides a minimum 75-foot setback from all public rights of way and main buildings on adjoining parcels; and a distance of at least 50 feet from adjacent property lines.
- The Property has been historically used for agriculture and the Project will not impact neighboring land uses in the area.
- The Project will produce the equivalent of up to 600 homes' worth of clean solar electricity.
- In addition to expected increase in real estate income on the property, the Applicant proposes providing substantial cash payments to the County in the Conditions of Approval. Projects of this scale are exempt from machinery and tools taxation by state law, but the Applicant is proposing to provide additional payments as part of the greater economic benefit of hosting the Project, and to offset any public costs related to the Project.
- At the end of its operational life, the Applicant will decommission the Project in accordance with the steps outlined in this application, and the conditions. As part of decommissioning, the Applicant will return the land to agriculture, or another use permitted by the Zoning Ordinance and as desired by the Property owner.
- The Project is made up largely of pervious surfaces. The Applicant will plant native grasses in between the rows of panels to manage stormwater and erosion as well as allow the site to return to agriculture after it is no longer operational.
- The Project is not located near a transmission line. Due to the small size and nature of the project, it will interconnect to a nearby distribution line (See Section 6).