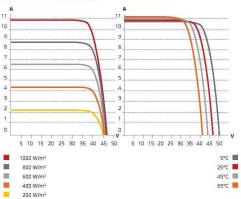

o confirm the specific certificates available for your product and applicable in the regions in which the products will be used.

CSI Solar Co., Ltd. is committed to providing high quality solar products, solar system solutions and services to customers around the world. Canadian Solar was recognized as the No. 1 module supplier for quality and performance/price ratio in the IHS Module Customer Insight Survey, and is a leading PV project developer and manufacturer of solar modules, with over 50 GW deployed around the world since 2001.

<sup>\*</sup> For detailed information, please refer to Installation Manual.

CSI Solar Co., Ltd.
199 Lushan Road, SND, Suzhou, Jiangsu, China, 215129, www.csisolar.com, support@csisolar.com

#### **ENGINEERING DRAWING (mm)**



#### CS3W-400P / I-V CURVES



#### **ELECTRICAL DATA | STC\***

| CS3W                         | 400P     | 405P    | 410P                 | 415P      | 420P      | 425P    |
|------------------------------|----------|---------|----------------------|-----------|-----------|---------|
| Nominal Max. Power (Pmax)    | 400 W    | 405 W   | 410 W                | 415 W     | 420 W     | 425 W   |
| Opt. Operating Voltage (Vmp) | 38.7 V   | 38.9 V  | 39.1 V               | 39.3 V    | 39.5 V    | 39.7 V  |
| Opt. Operating Current (Imp) | 10.34 A  | 10.42 A | 10.49 A              | 10.56 A   | 10.64 A   | 10.71 A |
| Open Circuit Voltage (Voc)   | 47.2 V   | 47.4 V  | 47.6 V               | 47.8 V    | 48.0 V    | 48.2 V  |
| Short Circuit Current (Isc)  | 10.90 A  | 10.98 A | 11.06 A              | 11.14 A   | 11.26 A