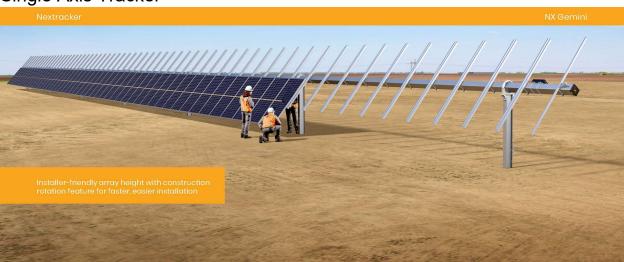

|                                             |  |  |
|                                                         |                                                  |                                             |  |  |
|                                                         |                                                  |                                             |  |  |
|                                                         |                                                  |                                             |  |  |
|                                                         | SHP 125-US-20                                    | SHP 150-US-20                               |  |  |

Toll Free +1 888 4 SMA USA www.SMA-America.com

SMA America, LLC

# Single Axis Tracker



| GENERAL AND MECHANICAL      |                                                                                                                               |  |  |  |
|-----------------------------|-------------------------------------------------------------------------------------------------------------------------------|--|--|--|
| Tracking type               | Horizontal single-axis, independent row                                                                                       |  |  |  |
| String voltage              | 1,500 V <sub>DC</sub>                                                                                                         |  |  |  |
| Typical row size            | 112 - 120 modules, depending on module<br>string length